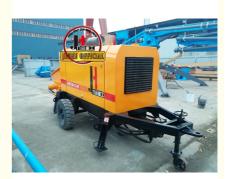

## More Images

#### **Product Description**

Diesel Pumps Manufacturer Mobile 40m3/h Hydraulic System Concrete Pump Machine Bomba De Hormigon Pompe A Betons for Sale

Introducing the 40m³/h Hydraulic Trailer Pump by JIUHE GROUP, an exceptional piece of engineering equipment that combines state-of-the-art technology with time-tested design to provide unparalleled advantages for your construction projects. Here are the key features and advantages of our 40m³/h Hydraulic Trailer Pump:

| Item                |                                                                   | Unit      | Parameter        |
|---------------------|-------------------------------------------------------------------|-----------|------------------|
| Pumping<br>system   | Max. theoretical delivery volume                                  | m³/h      | 40               |
|                     | Max. theoretical delivery pressure                                | MPa       | 13               |
|                     | Max. theoretical delivery height (Φ125)                           | M         | 120              |
|                     | Max. theoretical delivery distance (Φ125)                         | m         | 300              |
|                     | Max. delivery frequency (Low/High pressure)                       | times/min | 30               |
|                     | Distribution valve type                                           |           | S tube valve     |
|                     | Main oil cylinder specification: cylinder dia./role dia. × stroke | mm        | 100/70×1000      |
|                     | Concrete cylinder specification                                   | mm        | 160×1000         |
|                     | Hopper capacity                                                   | L         | 400              |
|                     | Output opening diameter                                           | mm        | 125              |
| Power<br>system     | Diesel engine power                                               | KW        | 85               |
|                     | Rated rotation speed                                              | r/min     | 2200             |
| Hydraulic<br>system | Type of Hydraulic oil circuit                                     |           | Open oil circuit |
|                     | Main oil pump                                                     | 1         | HANDOK           |
|                     | Maximum oil pressure of pumping system                            | MPa       | 28               |
|                     | Maximum oil pressure of mixing system                             | 1         | 14               |
|                     | Highest mixing speed                                              | r/min     | 40               |
|                     | Hydraulic oil tank capacity                                       | L         | 260              |
|                     | Allowable max. diameter of aggregate                              | mm        | 30               |
|                     | Inner diameter of concrete delivery pipe                          | mm        | Ф125/Ф100/Ф80    |
|                     | Dimension(length× width× height)                                  | mm        | 4970×1680×2580   |
|                     | Weight                                                            | kg        | 3200             |