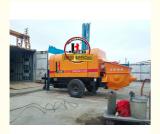

## More Images

#### **Product Description**

Diesel Pumps Manufacturer Mobile 40m3/h Hydraulic System Concrete Pump Machine Bomba De Hormigon Pompe A Betons for Sale

Introducing the 40m³/h Hydraulic Trailer Pump by JIUHE GROUP, an exceptional piece of engineering equipment that combines state-of-the-art technology with time-tested design to provide unparalleled advantages for your construction projects. Here are the key features and advantages of our 40m³/h Hydraulic Trailer Pump:

| Item                |                                                                   | Unit      | Parameter        |
|---------------------|-------------------------------------------------------------------|-----------|------------------|
| Pumping<br>system   | Max. theoretical delivery volume                                  | m³/h      | 40               |
|                     | Max. theoretical delivery pressure                                | MPa       | 13               |
|                     | Max. theoretical delivery height (Φ125)                           | M         | 120              |
|                     | Max. theoretical delivery distance (Φ125)                         | m         | 300              |
|                     | Max. delivery frequency (Low/High pressure)                       | times/min | 30               |
|                     | Distribution valve type                                           |           | S tube valve     |
|                     | Main oil cylinder specification: cylinder dia./role dia. × stroke | mm        | 100/70×1000      |
|                     | Concrete cylinder specification                                   | mm        | 160×1000         |
|                     | Hopper capacity                                                   | L         | 400              |
|                     | Output opening diameter                                           | mm        | 125              |
| Power<br>system     | Diesel engine power                                               | KW        | 85               |
|                     | Rated rotation speed                                              | r/min     | 2200             |
| Hydraulic<br>system | Type of Hydraulic oil circuit                                     |           | Open oil circuit |
|                     | Main oil pump                                                     | 1         | HANDOK           |
|                     | Maximum oil pressure of pumping system                            | MPa       | 28               |
|                     | Maximum oil pressure of mixing system                             | 1         | 14               |
|                     | Highest mixing speed                                              | r/min     | 40               |
|                     | Hydraulic oil tank capacity                                       | L         | 260              |
|                     | Allowable max. diameter of aggregate                              | mm        | 30               |
|                     | Inner diameter of concrete delivery pipe                          | mm        | Ф125/Ф100/Ф80    |
|                     | Dimension(length× width× height)                                  | mm        | 4970×1680×2580   |
|                     | Weight                                                            | kg        | 3200             |