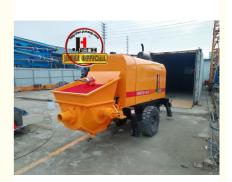

## More Images

#### **Product Description**

Diesel Pumps Manufacturer Mobile 40m3/h Hydraulic System Concrete Pump Machine Bomba De Hormigon Pompe A Betons for Sale

Introducing the 40m³/h Hydraulic Trailer Pump by JIUHE GROUP, an exceptional piece of engineering equipment that combines state-of-the-art technology with time-tested design to provide unparalleled advantages for your construction projects. Here are the key features and advantages of our 40m³/h Hydraulic Trailer Pump:

| Item                |                                                                   | Unit      | Parameter        |
|---------------------|-------------------------------------------------------------------|-----------|------------------|
| Pumping<br>system   | Max. theoretical delivery volume                                  | m³/h      | 40               |
|                     | Max. theoretical delivery pressure                                | MPa       | 13               |
|                     | Max. theoretical delivery height (Φ125)                           | M         | 120              |
|                     | Max. theoretical delivery distance (Φ125)                         | m         | 300              |
|                     | Max. delivery frequency (Low/High pressure)                       | times/min | 30               |
|                     | Distribution valve type                                           |           | S tube valve     |
|                     | Main oil cylinder specification: cylinder dia./role dia. × stroke | mm        | 100/70×1000      |
|                     | Concrete cylinder specification                                   | mm        | 160×1000         |
|                     | Hopper capacity                                                   | L         | 400              |
|                     | Output opening diameter                                           | mm        | 125              |
| Power<br>system     | Diesel engine power                                               | KW        | 85               |
|                     | Rated rotation speed                                              | r/min     | 2200             |
| Hydraulic<br>system | Type of Hydraulic oil circuit                                     |           | Open oil circuit |
|                     | Main oil pump                                                     | 1         | HANDOK           |
|                     | Maximum oil pressure of pumping system                            | MPa       | 28               |
|                     | Maximum oil pressure of mixing system                             | 1         | 14               |
|                     | Highest mixing speed                                              | r/min     | 40               |
|                     | Hydraulic oil tank capacity                                       | L         | 260              |
|                     | Allowable max. diameter of aggregate                              | mm        | 30               |
|                     | Inner diameter of concrete delivery pipe                          | mm        | Ф125/Ф100/Ф80    |
|                     | Dimension(length× width× height)                                  | mm        | 4970×1680×2580   |
|                     | Weight                                                            | kg        | 3200             |