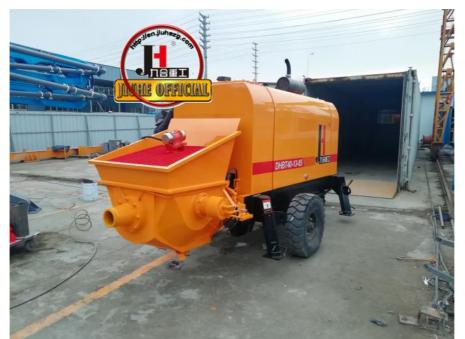

## More Images

#### **Product Description**

Diesel Pumps Manufacturer Mobile 40m3/h Hydraulic System Concrete Pump Machine Bomba De Hormigon Pompe A Betons for Sale

Introducing the 40m³/h Hydraulic Trailer Pump by JIUHE GROUP, an exceptional piece of engineering equipment that combines state-of-the-art technology with time-tested design to provide unparalleled advantages for your construction projects. Here are the key features and advantages of our 40m³/h Hydraulic Trailer Pump:

| Item                |                                                                   | Unit      | Parameter        |
|---------------------|-------------------------------------------------------------------|-----------|------------------|
| Pumping<br>system   | Max. theoretical delivery volume                                  | m³/h      | 40               |
|                     | Max. theoretical delivery pressure                                | MPa       | 13               |
|                     | Max. theoretical delivery height (Φ125)                           | M         | 120              |
|                     | Max. theoretical delivery distance (Φ125)                         | m         | 300              |
|                     | Max. delivery frequency (Low/High pressure)                       | times/min | 30               |
|                     | Distribution valve type                                           |           | S tube valve     |
|                     | Main oil cylinder specification: cylinder dia./role dia. × stroke | mm        | 100/70×1000      |
|                     | Concrete cylinder specification                                   | mm        | 160×1000         |
|                     | Hopper capacity                                                   | L         | 400              |
|                     | Output opening diameter                                           | mm        | 125              |
| Power<br>system     | Diesel engine power                                               | KW        | 85               |
|                     | Rated rotation speed                                              | r/min     | 2200             |
| Hydraulic<br>system | Type of Hydraulic oil circuit                                     |           | Open oil circuit |
|                     | Main oil pump                                                     | 1         | HANDOK           |
|                     | Maximum oil pressure of pumping system                            | MPa       | 28               |
|                     | Maximum oil pressure of mixing system                             | 1         | 14               |
|                     | Highest mixing speed                                              | r/min     | 40               |
|                     | Hydraulic oil tank capacity                                       | L         | 260              |
|                     | Allowable max. diameter of aggregate                              | mm        | 30               |
|                     | Inner diameter of concrete delivery pipe                          | mm        | Ф125/Ф100/Ф80    |
|                     | Dimension(length× width× height)                                  | mm        | 4970×1680×2580   |
|                     | Weight                                                            | kg        | 3200             |