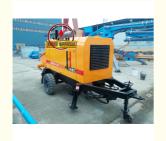

# China JIUHE Factory High Efficiency Diesel 40m3/H Concrete Pump Machine Stationary Concrete Pump DHBT40-13-85

## Product Description

China JIUHE Factory High efficiency diesel 40m3/h concrete pump machine stationary concrete pump DHBT40-13-85 exported

Introducing the 40m³/h Hydraulic Trailer Pump by JIUHE GROUP, an exceptional piece of engineering equipment that combines state-of-the-art technology with time-tested design to provide unparalleled advantages for your construction projects. Here are the key features and advantages of our 40m³/h Hydraulic Trailer Pump:

- 1.High Productivity: Our 40m³/h Hydraulic Trailer Pump boasts outstanding pumping capacity, handling 60 cubic meters of concrete per hour, ensuring rapid progress in construction schedules. It is suitable for both small and large-scale construction projects.
- 2.Exceptional Pumping Performance: The hydraulic trailer pump features an efficient hydraulic system and precise pumping mechanism, ensuring stable and reliable pumping performance. It delivers uniform pumping regardless of concrete mix, reducing waste.
- 3. Convenient Operation: Designed with operator convenience in mind, the hydraulic trailer pump is easy to operate. Equipped with an intuitive control panel, operators can easily master the equipment, enhancing construction efficiency.
- 4.Robust Durability: The 40m³/h Hydraulic Trailer Pump is constructed using high-strength materials and impeccable manufacturing processes, ensuring the equipment's durability. It can withstand testing conditions in various challenging construction environments and operate reliably over the long term.
- 5. Versatile Multi-Purpose: This hydraulic trailer pump is not limited to concrete pumping; it can also be used for conveying mortar, paste-like materials, and other granular substances, making it a versatile construction tool.