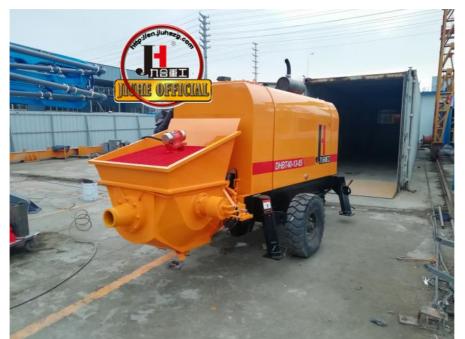

# China JIUHE Factory High Efficiency Diesel 40m3/H Concrete Pump Machine Stationary Concrete Pump DHBT40-13-85

## Product Description

China JIUHE Factory High efficiency diesel 40m3/h concrete pump machine stationary concrete pump DHBT40-13-85 exported

Introducing the 40m³/h Hydraulic Trailer Pump by JIUHE GROUP, an exceptional piece of engineering equipment that combines state-of-the-art technology with time-tested design to provide unparalleled advantages for your construction projects. Here are the key features and advantages of our 40m³/h Hydraulic Trailer Pump:

- 1.High Productivity: Our 40m³/h Hydraulic Trailer Pump boasts outstanding pumping capacity, handling 60 cubic meters of concrete per hour, ensuring rapid progress in construction schedules. It is suitable for both small and large-scale construction projects.
- 2.Exceptional Pumping Performance: The hydraulic trailer pump features an efficient hydraulic system and precise pumping mechanism, ensuring stable and reliable pumping performance. It delivers uniform pumping regardless of concrete mix, reducing waste.
- 3. Convenient Operation: Designed with operator convenience in mind, the hydraulic trailer pump is easy to operate. Equipped with an intuitive control panel, operators can easily master the equipment, enhancing construction efficiency.
- 4.Robust Durability: The 40m³/h Hydraulic Trailer Pump is constructed using high-strength materials and impeccable manufacturing processes, ensuring the equipment's durability. It can withstand testing conditions in various challenging construction environments and operate reliably over the long term.
- 5. Versatile Multi-Purpose: This hydraulic trailer pump is not limited to concrete pumping; it can also be used for conveying mortar, paste-like materials, and other granular substances, making it a versatile construction tool.