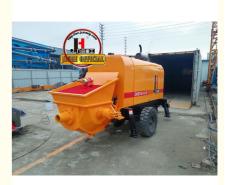

# China JIUHE Factory High Efficiency Diesel 40m3/H Concrete Pump Machine Stationary Concrete Pump DHBT40-13-85

## Product Description

China JIUHE Factory High efficiency diesel 40m3/h concrete pump machine stationary concrete pump DHBT40-13-85 exported

Introducing the 40m³/h Hydraulic Trailer Pump by JIUHE GROUP, an exceptional piece of engineering equipment that combines state-of-the-art technology with time-tested design to provide unparalleled advantages for your construction projects. Here are the key features and advantages of our 40m³/h Hydraulic Trailer Pump:

- 1.High Productivity: Our 40m³/h Hydraulic Trailer Pump boasts outstanding pumping capacity, handling 60 cubic meters of concrete per hour, ensuring rapid progress in construction schedules. It is suitable for both small and large-scale construction projects.
- 2.Exceptional Pumping Performance: The hydraulic trailer pump features an efficient hydraulic system and precise pumping mechanism, ensuring stable and reliable pumping performance. It delivers uniform pumping regardless of concrete mix, reducing waste.
- 3. Convenient Operation: Designed with operator convenience in mind, the hydraulic trailer pump is easy to operate. Equipped with an intuitive control panel, operators can easily master the equipment, enhancing construction efficiency.
- 4.Robust Durability: The 40m³/h Hydraulic Trailer Pump is constructed using high-strength materials and impeccable manufacturing processes, ensuring the equipment's durability. It can withstand testing conditions in various challenging construction environments and operate reliably over the long term.
- 5. Versatile Multi-Purpose: This hydraulic trailer pump is not limited to concrete pumping; it can also be used for conveying mortar, paste-like materials, and other granular substances, making it a versatile construction tool.