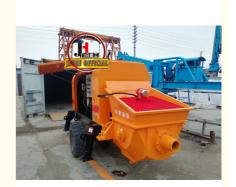

# China JIUHE Factory High Efficiency Diesel 40m3/H Concrete Pump Machine Stationary Concrete Pump DHBT40-13-85

## Product Description

China JIUHE Factory High efficiency diesel 40m3/h concrete pump machine stationary concrete pump DHBT40-13-85 exported

Introducing the 40m³/h Hydraulic Trailer Pump by JIUHE GROUP, an exceptional piece of engineering equipment that combines state-of-the-art technology with time-tested design to provide unparalleled advantages for your construction projects. Here are the key features and advantages of our 40m³/h Hydraulic Trailer Pump:

- 1.High Productivity: Our 40m³/h Hydraulic Trailer Pump boasts outstanding pumping capacity, handling 60 cubic meters of concrete per hour, ensuring rapid progress in construction schedules. It is suitable for both small and large-scale construction projects.
- 2.Exceptional Pumping Performance: The hydraulic trailer pump features an efficient hydraulic system and precise pumping mechanism, ensuring stable and reliable pumping performance. It delivers uniform pumping regardless of concrete mix, reducing waste.
- 3. Convenient Operation: Designed with operator convenience in mind, the hydraulic trailer pump is easy to operate. Equipped with an intuitive control panel, operators can easily master the equipment, enhancing construction efficiency.
- 4.Robust Durability: The 40m³/h Hydraulic Trailer Pump is constructed using high-strength materials and impeccable manufacturing processes, ensuring the equipment's durability. It can withstand testing conditions in various challenging construction environments and operate reliably over the long term.
- 5. Versatile Multi-Purpose: This hydraulic trailer pump is not limited to concrete pumping; it can also be used for conveying mortar, paste-like materials, and other granular substances, making it a versatile construction tool.