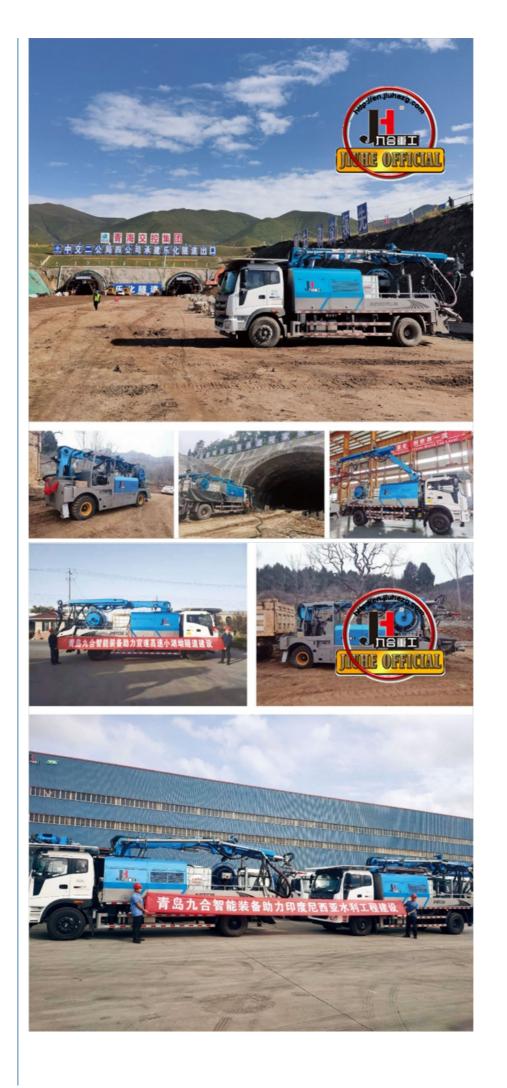

## Exhibition

5. Versatility: Beyond road construction, our Wet Spraying Tank Truck finds applications in various engineering fields, including tunnel construction and mining. Its versatility makes it a multi-purpose construction asset.