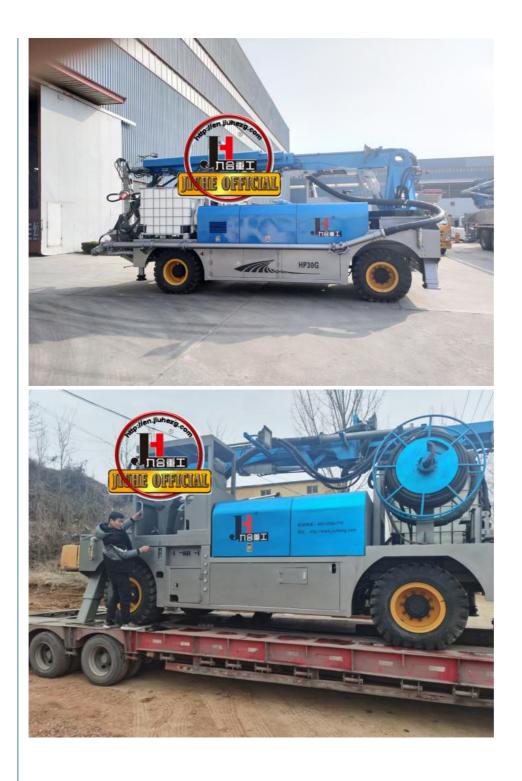

### Jiuhe Brand Truck-Mounted Wet Shotcrete Truckt Machine For Sale

### **Product Specification**

- Power Type:
- Max. Vertical Conveying 16m Distance:
- Max. Horizontal Conveying 24m Distance:
- Productivity:
- Highlight:
- 30m3/h

Diesel

- Truck Mounted 16.2T Wet Shotcrete Machine, Truck Mounted 16.2T Wet Shotcrete Machine 30m3/h
- , 16.2T Wet Shotcrete Machine Truck Mounted

| 1.whole machine data        |                          |
|-----------------------------|--------------------------|
| Model                       | JHSTC30                  |
| total length                | 9956mm                   |
| total width                 | 2500mm                   |
| total height                | 3268mm                   |
| rated weight                | 16.2T                    |
| 2. Boom & support legs data |                          |
| spraying height             | 16m (15m machine height) |
| spraying width              | 24m (23.2 machine width) |
| big boom pitching angle     | 0-70°                    |
| small boom pitching angle   | +20°-110°                |
| boom rotation angle         | 360°                     |
| spray-head swing angle      | 360°                     |
| 3. pumping system data      |                          |
| driving mode                | Motor                    |
| Motor rated power           | 55kw                     |
| Motor working voltage       | 380V                     |
| concrete delivery capacity  | 30m³/h                   |
| hydraulic system            | Open                     |
| delivery pipe dia.          | Φ125 φ80mm reducing      |
| spray nozzle dia.           | Φ50mm                    |