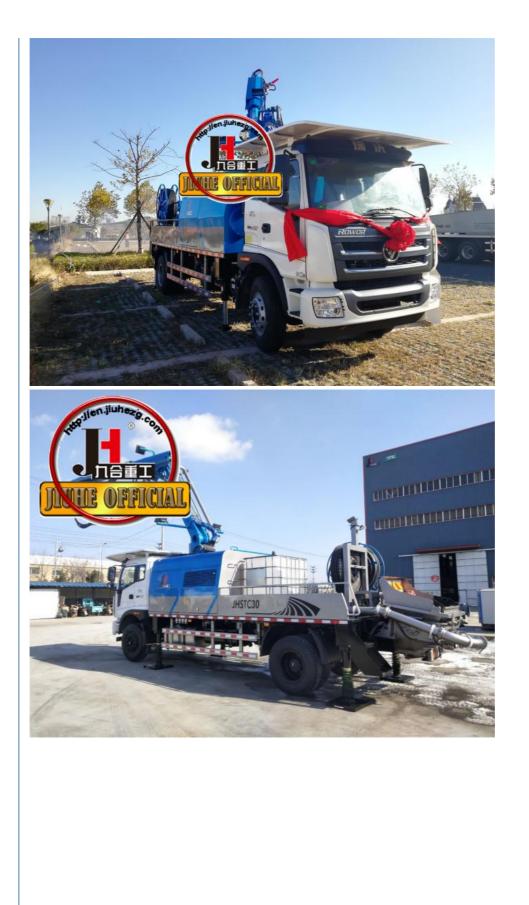

### Jiuhe Brand Truck-Mounted Wet Shotcrete Truckt Machine For Sale

### **Product Specification**

- Power Type:
- Max. Vertical Conveying 16m Distance:
- Max. Horizontal Conveying 24m Distance:
- Productivity:
- Highlight:
- 30m3/h

Diesel

- Truck Mounted 16.2T Wet Shotcrete Machine, Truck Mounted 16.2T Wet Shotcrete Machine 30m3/h
- , 16.2T Wet Shotcrete Machine Truck Mounted

| 1.whole machine data        |                          |
|-----------------------------|--------------------------|
| Model                       | JHSTC30                  |
| total length                | 9956mm                   |
| total width                 | 2500mm                   |
| total height                | 3268mm                   |
| rated weight                | 16.2T                    |
| 2. Boom & support legs data |                          |
| spraying height             | 16m (15m machine height) |
| spraying width              | 24m (23.2 machine width) |
| big boom pitching angle     | 0-70°                    |
| small boom pitching angle   | +20°-110°                |
| boom rotation angle         | 360°                     |
| spray-head swing angle      | 360°                     |
| 3. pumping system data      |                          |
| driving mode                | Motor                    |
| Motor rated power           | 55kw                     |
| Motor working voltage       | 380V                     |
| concrete delivery capacity  | 30m³/h                   |
| hydraulic system            | Open                     |
| delivery pipe dia.          | Φ125 φ80mm reducing      |
| spray nozzle dia.           | Φ50mm                    |