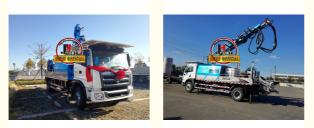

### Jiuhe Brand Truck-Mounted Wet Shotcrete Truckt Machine For Sale

### **Basic Information**

- Place of Origin:
- Brand Name:
- Certification:
- Model Number:
- Minimum Order Quantity:
- Delivery Time: 15 WORKING DAYS

CHINA JIUHE

ISO CE

30m3/h

1

- Payment Terms: L/C, T/T 100SET
- Supply Ability:



### **Product Specification**

- Power Type:
- Max. Vertical Conveying 16m Distance:
- Max. Horizontal Conveying 24m Distance:
- Productivity:
- Highlight:
- 30m3/h

Diesel

- Truck Mounted 16.2T Wet Shotcrete Machine, Truck Mounted 16.2T Wet Shotcrete Machine 30m3/h
- , 16.2T Wet Shotcrete Machine Truck Mounted



### More Images



#### **Product Description**

Jiuhe Brand Truck-Mounted Wet Shotcrete Truckt Machine For Sale Shotcrete Machine Brief introduction

1.Outstanding Performance: Crafted using advanced technology and high-quality materials, the Wet Spraying Tank Truck ensures exceptional spraying results, guaranteeing top-notch quality and efficiency for your construction projects.

2.Efficient and Energy-Saving: Our Wet Spraying Tank Truck incorporates energy-saving technology, effectively reducing energy consumption. Its precise spraying system minimizes material wastage, ultimately lowering construction costs.

3.Reliable Stability: Rigorous quality control and testing ensure that our Wet Spraying Tank Truck maintains stable performance even under harsh conditions. This reliability ensures uninterrupted