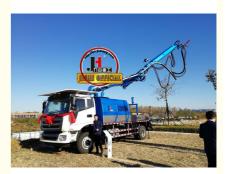

### Jiuhe Brand Truck-Mounted Wet Shotcrete Truckt Machine For Sale

### **Product Specification**

- Power Type:
- Max. Vertical Conveying 16m Distance:
- Max. Horizontal Conveying 24m Distance:
- Productivity:
- Highlight:
- 30m3/h

Diesel

- Truck Mounted 16.2T Wet Shotcrete Machine, Truck Mounted 16.2T Wet Shotcrete Machine 30m3/h
- , 16.2T Wet Shotcrete Machine Truck Mounted

| 1.whole machine data        |                          |
|-----------------------------|--------------------------|
| Model                       | JHSTC30                  |
| total length                | 9956mm                   |
| total width                 | 2500mm                   |
| total height                | 3268mm                   |
| rated weight                | 16.2T                    |
| 2. Boom & support legs data |                          |
| spraying height             | 16m (15m machine height) |
| spraying width              | 24m (23.2 machine width) |
| big boom pitching angle     | 0-70°                    |
| small boom pitching angle   | +20°-110°                |
| boom rotation angle         | 360°                     |
| spray-head swing angle      | 360°                     |
| 3. pumping system data      |                          |
| driving mode                | Motor                    |
| Motor rated power           | 55kw                     |
| Motor working voltage       | 380V                     |
| concrete delivery capacity  | 30m³/h                   |
| hydraulic system            | Open                     |
| delivery pipe dia.          | Φ125 φ80mm reducing      |
| spray nozzle dia.           | Φ50mm                    |