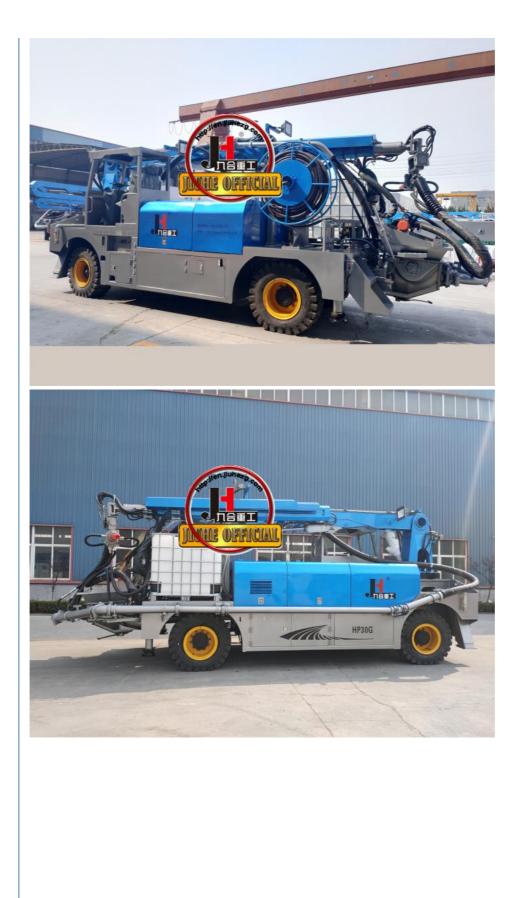

### Jiuhe Brand Truck-Mounted Wet Shotcrete Truckt Machine For Sale

### **Product Specification**

- Power Type:
- Max. Vertical Conveying 16m Distance:
- Max. Horizontal Conveying 24m Distance:
- Productivity:
- Highlight:
- 30m3/h

Diesel

- Truck Mounted 16.2T Wet Shotcrete Machine, Truck Mounted 16.2T Wet Shotcrete Machine 30m3/h
- , 16.2T Wet Shotcrete Machine Truck Mounted

| 1.whole machine data        |                          |
|-----------------------------|--------------------------|
| Model                       | JHSTC30                  |
| total length                | 9956mm                   |
| total width                 | 2500mm                   |
| total height                | 3268mm                   |
| rated weight                | 16.2T                    |
| 2. Boom & support legs data |                          |
| spraying height             | 16m (15m machine height) |
| spraying width              | 24m (23.2 machine width) |
| big boom pitching angle     | 0-70°                    |
| small boom pitching angle   | +20°-110°                |
| boom rotation angle         | 360°                     |
| spray-head swing angle      | 360°                     |
| 3. pumping system data      |                          |
| driving mode                | Motor                    |
| Motor rated power           | 55kw                     |
| Motor working voltage       | 380V                     |
| concrete delivery capacity  | 30m³/h                   |
| hydraulic system            | Open                     |
| delivery pipe dia.          | Φ125 φ80mm reducing      |
| spray nozzle dia.           | Φ50mm                    |