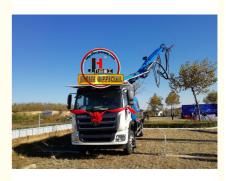

### Jiuhe Brand Truck-Mounted Wet Shotcrete Truckt Machine For Sale

### **Product Specification**

- Power Type:
- Max. Vertical Conveying 16m Distance:
- Max. Horizontal Conveying 24m Distance:
- Productivity:
- Highlight:
- 30m3/h

Diesel

- Truck Mounted 16.2T Wet Shotcrete Machine, Truck Mounted 16.2T Wet Shotcrete Machine 30m3/h
- , 16.2T Wet Shotcrete Machine Truck Mounted

| 1.whole machine data        |                          |
|-----------------------------|--------------------------|
| Model                       | JHSTC30                  |
| total length                | 9956mm                   |
| total width                 | 2500mm                   |
| total height                | 3268mm                   |
| rated weight                | 16.2T                    |
| 2. Boom & support legs data |                          |
| spraying height             | 16m (15m machine height) |
| spraying width              | 24m (23.2 machine width) |
| big boom pitching angle     | 0-70°                    |
| small boom pitching angle   | +20°-110°                |
| boom rotation angle         | 360°                     |
| spray-head swing angle      | 360°                     |
| 3. pumping system data      |                          |
| driving mode                | Motor                    |
| Motor rated power           | 55kw                     |
| Motor working voltage       | 380V                     |
| concrete delivery capacity  | 30m³/h                   |
| hydraulic system            | Open                     |
| delivery pipe dia.          | Φ125 φ80mm reducing      |
| spray nozzle dia.           | Φ50mm                    |