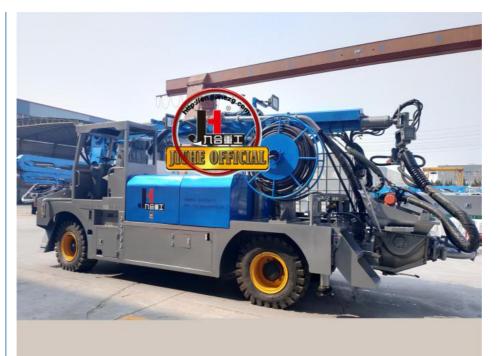

16m (15m machine height) |
| spraying width              | 24m (23.2 machine width) |
| big boom pitching angle     | 0-70°                    |
| small boom pitching angle   | +20°-110°                |
| boom rotation angle         | 360°                     |
| spray-head swing angle      | 360°                     |
| 3. pumping system data      |                          |
| driving mode                | Motor                    |
| Motor rated power           | 55kw                     |
| Motor working voltage       | 380V                     |
| concrete delivery capacity  | 30m³/h                   |
| hydraulic system            | Open                     |
| delivery pipe dia.          | Φ125 φ80mm reducing      |
| spray nozzle dia.           | Ф50mm                    |

































# COMPANY











# CERTIFICATE





































# **Customer Visit**



## **Exhibition**



## **Packing**



# **Development strategy**

Strives for the survival by the quality, seek development by science and technology

## Corporate philosophy

People-oriented, science and technology enterprise, recruiting high level scientific and technological personnel, actively introduce advanced technology at home and abroad

## JiuHe Service

As a professional company, we promise as following:

## JIUHE HEAVEY INDUSTRY MACHINERY service system MAX customer experiences.

#### A. Pre-sales service:

- 1. Selecting the most suitable equipment,
- 2. Designing your personal machinery according to special construction demands,
- 3. Training your techn