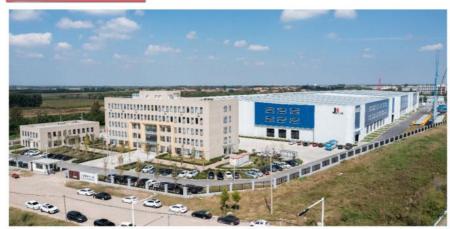

width              | 24m (23.2 machine width) |
| big boom pitching angle     | 0-70°                    |
| small boom pitching angle   | +20°-110°                |
| boom rotation angle         | 360°                     |
| spray-head swing angle      | 360°                     |
| 3. pumping system data      |                          |
| driving mode                | Motor                    |
| Motor rated power           | 55kw                     |
| Motor working voltage       | 380V                     |
| concrete delivery capacity  | 30m³/h                   |
| hydraulic system            | Open                     |
| delivery pipe dia.          | Φ125 φ80mm reducing      |
| spray nozzle dia.           | Ф50mm                    |

































# COMPANY











# CERTIFICATE





































# **Customer Visit**



## **Exhibition**



## **Packing**



# **Development strategy**

Strives for the survival by the quality, seek development by science and technology

## Corporate philosophy

People-oriented, science and technology enterprise, recruiting high level scientific and technological personnel, actively introduce advanced technology at home and abroad

## JiuHe Service

As a professional company, we promise as following:

## JIUHE HEAVEY INDUSTRY MACHINERY service system MAX customer experiences.

#### A. Pre-sales service:

- 1. Selecting the most suitable equipment,
- 2. Designing your personal machinery according to special construction demands,
- 3. Training your technicians to operate our equipment,
- 4. P