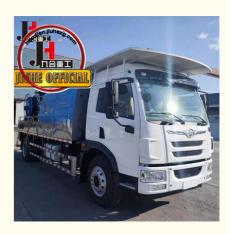

# JIUHE BRAND Truck Mounted Concrete Shotcrete Spraying Machine HPC30KI With HOWO Chassis

## **Product Specification**

Power Type: DieselMax. Vertical Conveying Distance: 16m

 Max. Horizontal Conveying 24m Distance:

Productivity: 30m3/h

Highlight: truck mounted concrete shotcrete spraying machine 16.2T

| 1.whole machine data        |                          |
|-----------------------------|--------------------------|
| Model                       | JHSTC30                  |
| total length                | 9956mm                   |
| total width                 | 2500mm                   |
| total height                | 3268mm                   |
| rated weight                | 16.2T                    |
| 2. Boom & support legs data |                          |
| spraying height             | 16m (15m machine height) |
| spraying width              | 24m (23.2 machine width) |
| big boom pitching angle     | 0-70°                    |
| small boom pitching angle   | +20°-110°                |
| boom rotation angle         | 360°                     |
| spray-head swing angle      | 360°                     |
| 3. pumping system data      |                          |
| driving mode                | Motor                    |
| Motor rated power           | 55kw                     |
| Motor working voltage       | 380V                     |
| concrete delivery capacity  | 30m³/h                   |
| hydraulic system            | Open                     |
| delivery pipe dia.          | Φ125 φ80mm reducing      |
| spray nozzle dia.           | Ф50mm                    |