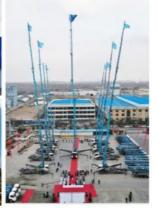

| 24m (23.2 machine width) |
| big boom pitching angle     | 0-70°                    |
| small boom pitching angle   | +20°-110°                |
| boom rotation angle         | 360°                     |
| spray-head swing angle      | 360°                     |
| 3. pumping system data      |                          |
| driving mode                | Motor                    |
| Motor rated power           | 55kw                     |
| Motor working voltage       | 380V                     |
| concrete delivery capacity  | 30m³/h                   |
| hydraulic system            | Open                     |
| delivery pipe dia.          | Φ125 φ80mm reducing      |
| spray nozzle dia.           | Ф50mm                    |

































# COMPANY











# CERTIFICATE





































# **Customer Visit**



## **Exhibition**



## **Packing**



# **Development strategy**

Strives for the survival by the quality, seek development by science and technology

## Corporate philosophy

People-oriented, science and technology enterprise, recruiting high level scientific and technological personnel, actively introduce advanced technology at home and abroad

## JiuHe Service

As a professional company, we promise as following:

## JIUHE HEAVEY INDUSTRY MACHINERY service system MAX customer experiences.

#### A. Pre-sales service:

- 1. Selecting the most suitable equipment,
- 2. Designing your personal machinery according to special construction demands,
- 3. Training your technicians to operate our equipment,
- 4. Providing