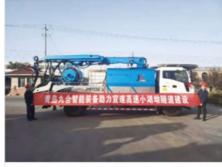

## **Product Specification**

Power Type: DieselMax. Vertical Conveying Distance: 16m

 Max. Horizontal Conveying 24m Distance:

Productivity: 30m3/h

Highlight: truck mounted concrete shotcrete spraying machine 16.2T

#### **Product Description**

- JIUHE BRAND truck mounted concrete shotcrete spraying machine HPC30KI with HOWO chassis price Shotcrete Machine Brief introduction
- 1.Outstanding Performance: Crafted using advanced technology and high-quality materials, the Wet Spraying Tank Truck ensures exceptional spraying results, guaranteeing top-notch quality and efficiency for your construction projects.
- 2.Efficient and Energy-Saving: Our Wet Spraying Tank Truck incorporates energy-saving technology, effectively reducing energy consumption. Its precise spraying system minimizes material wastage, ultimately lowering construction costs.
- 3.Reliable Stability: Rigorous quality control and testing ensure that our Wet Spraying Tank Truck maintains stable performance even under harsh conditions. This reliability ensures uninterrupted construction progress, enhancing project management.
- 4.User-Friendly Design: Designed with user convenience in mind, the Wet Spraying Tank Truck offers ease of operation. Operators can easily master the equipment, improving work efficiency. Safety features and an emergency stop system prioritize operator well-being.
- 5. Versatility: Beyond road construction, our Wet Spraying Tank Truck finds applications in various engineering fields, including tunnel construction and mining. Its versatility makes it a multi-purpose construction asset.
- 6.Environmentally Friendly: Employing eco-friendly technology, the Wet Spraying Tank Truck effectively controls dust and waste production. This contributes to maintaining an environmentally friendly construction site and aligning with modern environmental standards.
- 7. Comprehensive After-Sales Service: At Ninefold Heavy Industries, customer satisfaction is our top priority. We offer comprehensive after-sales services, including training, maintenance, and spare parts supply.

| 1.whole machine data        |                          |
|-----------------------------|--------------------------|
| Model                       | JHSTC30                  |
| total length                | 9956mm                   |
| total width                 | 2500mm                   |
| total height                | 3268mm                   |
| rated weight                | 16.2T                    |
| 2. Boom & support legs data |                          |
| spraying height             | 16m (15m machine height) |
| spraying width              | 24m (23.2 machine width) |
| big boom pitching angle     | 0-70°                    |
| small boom pitching angle   | +20°-110°                |
| boom rotation angle         | 360°                     |
| spray-head swing angle      | 360°                     |
| 3. pumping system data      |                          |
| driving mode                | Motor                    |
| Motor rated power           | 55kw                     |
| Motor working voltage       | 380V                     |
| concrete delivery capacity  | 30m³/h                   |
| hydraulic system            | Open                     |
| delivery pipe dia.          | Φ125 φ80mm reducing      |
| spray nozzle dia.           | Ф50mm                    |