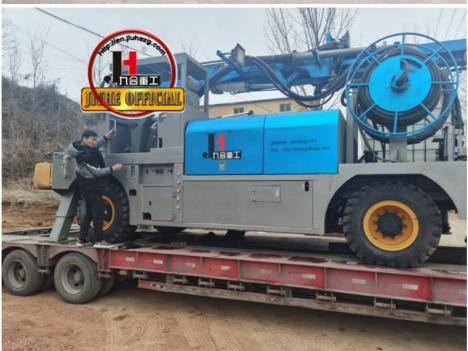

15m machine height) |
| spraying width              | 24m (23.2 machine width) |
| big boom pitching angle     | 0-70°                    |
| small boom pitching angle   | +20°-110°                |
| boom rotation angle         | 360°                     |
| spray-head swing angle      | 360°                     |
| 3. pumping system data      |                          |
| driving mode                | Motor                    |
| Motor rated power           | 55kw                     |
| Motor working voltage       | 380V                     |
| concrete delivery capacity  | 30m³/h                   |
| hydraulic system            | Open                     |
| delivery pipe dia.          | Φ125 φ80mm reducing      |
| spray nozzle dia.           | Ф50mm                    |

































# COMPANY











# CERTIFICATE





































# **Customer Visit**



## **Exhibition**



## **Packing**



# **Development strategy**

Strives for the survival by the quality, seek development by science and technology

## Corporate philosophy

People-oriented, science and technology enterprise, recruiting high level scientific and technological personnel, actively introduce advanced technology at home and abroad

## JiuHe Service

As a professional company, we promise as following:

## JIUHE HEAVEY INDUSTRY MACHINERY service system MAX customer experiences.

#### A. Pre-sales service:

- 1. Selecting the most suitable equipment,
- 2. Designing your personal machinery according to special construction demands,
- 3. Training your technicians