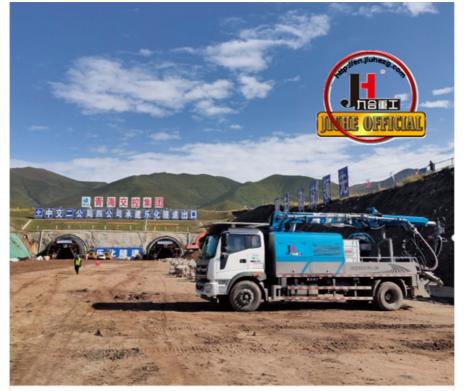

m machine height) |
| spraying width              | 24m (23.2 machine width) |
| big boom pitching angle     | 0-70°                    |
| small boom pitching angle   | +20°-110°                |
| boom rotation angle         | 360°                     |
| spray-head swing angle      | 360°                     |
| 3. pumping system data      |                          |
| driving mode                | Motor                    |
| Motor rated power           | 55kw                     |
| Motor working voltage       | 380V                     |
| concrete delivery capacity  | 30m³/h                   |
| hydraulic system            | Open                     |
| delivery pipe dia.          | Φ125 φ80mm reducing      |
| spray nozzle dia.           | Ф50mm                    |

































# COMPANY











# CERTIFICATE





































# **Customer Visit**



## **Exhibition**



## **Packing**



# **Development strategy**

Strives for the survival by the quality, seek development by science and technology

## Corporate philosophy

People-oriented, science and technology enterprise, recruiting high level scientific and technological personnel, actively introduce advanced technology at home and abroad

## JiuHe Service

As a professional company, we promise as following:

## JIUHE HEAVEY INDUSTRY MACHINERY service system MAX customer experiences.

#### A. Pre-sales service:

- 1. Selecting the most suitable equipment,
- 2. Designing your personal machinery according to special construction demands,
- 3. Training your technicians t