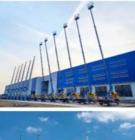

## **Product Specification**

Power Type: DieselMax. Vertical Conveying Distance: 16m

 Max. Horizontal Conveying 24m Distance:

Productivity: 30m3/h

Highlight: truck mounted concrete shotcrete spraying machine 16.2T

| 1.whole machine data        |                          |
|-----------------------------|--------------------------|
| Model                       | JHSTC30                  |
| total length                | 9956mm                   |
| total width                 | 2500mm                   |
| total height                | 3268mm                   |
| rated weight                | 16.2T                    |
| 2. Boom & support legs data |                          |
| spraying height             | 16m (15m machine height) |
| spraying width              | 24m (23.2 machine width) |
| big boom pitching angle     | 0-70°                    |
| small boom pitching angle   | +20°-110°                |
| boom rotation angle         | 360°                     |
| spray-head swing angle      | 360°                     |
| 3. pumping system data      |                          |
| driving mode                | Motor                    |
| Motor rated power           | 55kw                     |
| Motor working voltage       | 380V                     |
| concrete delivery capacity  | 30m³/h                   |
| hydraulic system            | Open                     |
| delivery pipe dia.          | Φ125 φ80mm reducing      |
| spray nozzle dia.           | Ф50mm                    |