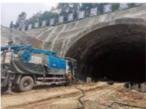

## **Product Specification**

Power Type: DieselMax. Vertical Conveying Distance: 16m

 Max. Horizontal Conveying 24m Distance:

Productivity: 30m3/h

Highlight: truck mounted concrete shotcrete spraying machine 16.2T

#### **Product Description**

- JIUHE BRAND truck mounted concrete shotcrete spraying machine HPC30KI with HOWO chassis price Shotcrete Machine Brief introduction
- 1.Outstanding Performance: Crafted using advanced technology and high-quality materials, the Wet Spraying Tank Truck ensures exceptional spraying results, guaranteeing top-notch quality and efficiency for your construction projects.
- 2.Efficient and Energy-Saving: Our Wet Spraying Tank Truck incorporates energy-saving technology, effectively reducing energy consumption. Its precise spraying system minimizes material wastage, ultimately lowering construction costs.
- 3.Reliable Stability: Rigorous quality control and testing ensure that our Wet Spraying Tank Truck maintains stable performance even under harsh conditions. This reliability ensures uninterrupted construction progress, enhancing project management.
- 4.User-Friendly Design: Designed with user convenience in mind, the Wet Spraying Tank Truck offers ease of operation. Operators can easily master the equipment, improving work efficiency. Safety features and an emergency stop system prioritize operator well-being.
- 5. Versatility: Beyond road construction, our Wet Spraying Tank Truck finds applications in various engineering fields, including tunnel construction and mining. Its versatility makes it a multi-purpose construction asset.
- 6.Environmentally Friendly: Employing eco-friendly technology, the Wet Spraying Tank Truck effectively controls dust and waste production. This contributes to maintaining an environmentally friendly construction site and aligning with modern environmental standards.
- 7. Comprehensive After-Sales Service: At Ninefold Heavy Industries, customer satisfaction is our top priority. We offer comprehensive after-sales services, including training, maintenance, and spare parts supply.

| 1.whole machine data        |                          |
|-----------------------------|--------------------------|
| Model                       | JHSTC30                  |
| total length                | 9956mm                   |
| total width                 | 2500mm                   |
| total height                | 3268mm                   |
| rated weight                | 16.2T                    |
| 2. Boom & support legs data |                          |
| spraying height             | 16m (15m machine height) |
| spraying width              | 24m (23.2 machine width) |
| big boom pitching angle     | 0-70°                    |
| small boom pitching angle   | +20°-110°                |
| boom rotation angle         | 360°                     |
| spray-head swing angle      | 360°                     |
| 3. pumping system data      |                          |
| driving mode                | Motor                    |
| Motor rated power           | 55kw                     |
| Motor working voltage       | 380V                     |
| concrete delivery capacity  | 30m³/h                   |
| hydraulic system            | Open                     |
| delivery pipe dia.          | Φ125 φ80mm reducing      |
| spray nozzle dia.           | Ф50mm                    |