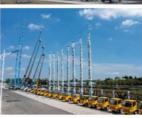

## **Product Specification**

Power Type: DieselMax. Vertical Conveying Distance: 16m

 Max. Horizontal Conveying 24m Distance:

Productivity: 30m3/h

Highlight: truck mounted concrete shotcrete spraying machine 16.2T

| 1.whole machine data        |                          |
|-----------------------------|--------------------------|
| Model                       | JHSTC30                  |
| total length                | 9956mm                   |
| total width                 | 2500mm                   |
| total height                | 3268mm                   |
| rated weight                | 16.2T                    |
| 2. Boom & support legs data |                          |
| spraying height             | 16m (15m machine height) |
| spraying width              | 24m (23.2 machine width) |
| big boom pitching angle     | 0-70°                    |
| small boom pitching angle   | +20°-110°                |
| boom rotation angle         | 360°                     |
| spray-head swing angle      | 360°                     |
| 3. pumping system data      |                          |
| driving mode                | Motor                    |
| Motor rated power           | 55kw                     |
| Motor working voltage       | 380V                     |
| concrete delivery capacity  | 30m³/h                   |
| hydraulic system            | Open                     |
| delivery pipe dia.          | Φ125 φ80mm reducing      |
| spray nozzle dia.           | Ф50mm                    |