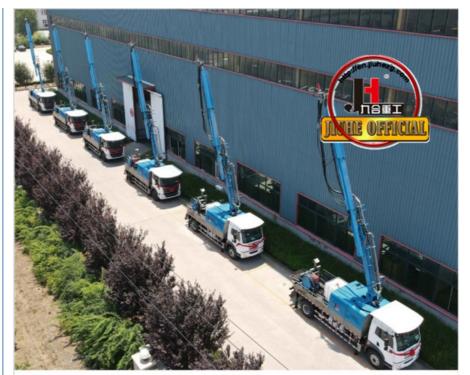

ht) |
| spraying width              | 24m (23.2 machine width) |
| big boom pitching angle     | 0-70°                    |
| small boom pitching angle   | +20°-110°                |
| boom rotation angle         | 360°                     |
| spray-head swing angle      | 360°                     |
| 3. pumping system data      |                          |
| driving mode                | Motor                    |
| Motor rated power           | 55kw                     |
| Motor working voltage       | 380V                     |
| concrete delivery capacity  | 30m³/h                   |
| hydraulic system            | Open                     |
| delivery pipe dia.          | Φ125 φ80mm reducing      |
| spray nozzle dia.           | Ф50mm                    |

































# COMPANY











# CERTIFICATE





































# **Customer Visit**



## **Exhibition**



## **Packing**



# **Development strategy**

Strives for the survival by the quality, seek development by science and technology

## Corporate philosophy

People-oriented, science and technology enterprise, recruiting high level scientific and technological personnel, actively introduce advanced technology at home and abroad

## JiuHe Service

As a professional company, we promise as following:

## JIUHE HEAVEY INDUSTRY MACHINERY service system MAX customer experiences.

#### A. Pre-sales service:

- 1. Selecting the most suitable equipment,
- 2. Designing your personal machinery according to special construction demands,
- 3. Training your technicians to operate our