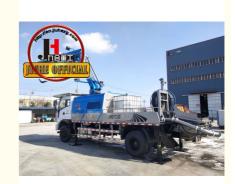

# JIUHE BRAND Truck Mounted Concrete Shotcrete Spraying Machine HPC30KI With HOWO Chassis

## **Product Specification**

Power Type: DieselMax. Vertical Conveying Distance: 16m

 Max. Horizontal Conveying 24m Distance:

Productivity: 30m3/h

Highlight: truck mounted concrete shotcrete spraying machine 16.2T

| 1.whole machine data        |                          |
|-----------------------------|--------------------------|
| Model                       | JHSTC30                  |
| total length                | 9956mm                   |
| total width                 | 2500mm                   |
| total height                | 3268mm                   |
| rated weight                | 16.2T                    |
| 2. Boom & support legs data |                          |
| spraying height             | 16m (15m machine height) |
| spraying width              | 24m (23.2 machine width) |
| big boom pitching angle     | 0-70°                    |
| small boom pitching angle   | +20°-110°                |
| boom rotation angle         | 360°                     |
| spray-head swing angle      | 360°                     |
| 3. pumping system data      |                          |
| driving mode                | Motor                    |
| Motor rated power           | 55kw                     |
| Motor working voltage       | 380V                     |
| concrete delivery capacity  | 30m³/h                   |
| hydraulic system            | Open                     |
| delivery pipe dia.          | Φ125 φ80mm reducing      |
| spray nozzle dia.           | Ф50mm                    |