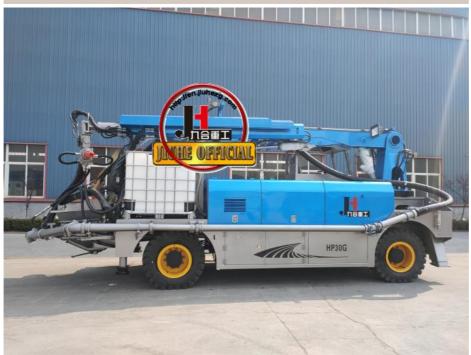

6m (15m machine height) |
| spraying width              | 24m (23.2 machine width) |
| big boom pitching angle     | 0-70°                    |
| small boom pitching angle   | +20°-110°                |
| boom rotation angle         | 360°                     |
| spray-head swing angle      | 360°                     |
| 3. pumping system data      |                          |
| driving mode                | Motor                    |
| Motor rated power           | 55kw                     |
| Motor working voltage       | 380V                     |
| concrete delivery capacity  | 30m³/h                   |
| hydraulic system            | Open                     |
| delivery pipe dia.          | Φ125 φ80mm reducing      |
| spray nozzle dia.           | Ф50mm                    |

































# COMPANY











# CERTIFICATE





































# **Customer Visit**



## **Exhibition**



## **Packing**



# **Development strategy**

Strives for the survival by the quality, seek development by science and technology

## Corporate philosophy

People-oriented, science and technology enterprise, recruiting high level scientific and technological personnel, actively introduce advanced technology at home and abroad

## JiuHe Service

As a professional company, we promise as following:

## JIUHE HEAVEY INDUSTRY MACHINERY service system MAX customer experiences.

#### A. Pre-sales service:

- 1. Selecting the most suitable equipment,
- 2. Designing your personal machinery according to special construction demands,
- 3. Training your technic