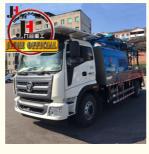

# JIUHE BRAND Truck Mounted Concrete Shotcrete Spraying Machine HPC30KI With HOWO Chassis

## **Product Specification**

Power Type: DieselMax. Vertical Conveying Distance: 16m

 Max. Horizontal Conveying 24m Distance:

Productivity: 30m3/h

Highlight: truck mounted concrete shotcrete spraying machine 16.2T

| 1.whole machine data        |                          |
|-----------------------------|--------------------------|
| Model                       | JHSTC30                  |
| total length                | 9956mm                   |
| total width                 | 2500mm                   |
| total height                | 3268mm                   |
| rated weight                | 16.2T                    |
| 2. Boom & support legs data |                          |
| spraying height             | 16m (15m machine height) |
| spraying width              | 24m (23.2 machine width) |
| big boom pitching angle     | 0-70°                    |
| small boom pitching angle   | +20°-110°                |
| boom rotation angle         | 360°                     |
| spray-head swing angle      | 360°                     |
| 3. pumping system data      |                          |
| driving mode                | Motor                    |
| Motor rated power           | 55kw                     |
| Motor working voltage       | 380V                     |
| concrete delivery capacity  | 30m³/h                   |
| hydraulic system            | Open                     |
| delivery pipe dia.          | Φ125 φ80mm reducing      |
| spray nozzle dia.           | Ф50mm                    |