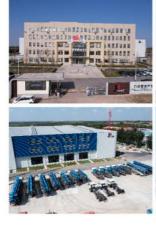

dth              | 24m (23.2 machine width) |
| big boom pitching angle     | 0-70°                    |
| small boom pitching angle   | +20°-110°                |
| boom rotation angle         | 360°                     |
| spray-head swing angle      | 360°                     |
| 3. pumping system data      |                          |
| driving mode                | Motor                    |
| Motor rated power           | 55kw                     |
| Motor working voltage       | 380V                     |
| concrete delivery capacity  | 30m³/h                   |
| hydraulic system            | Open                     |
| delivery pipe dia.          | Φ125 φ80mm reducing      |
| spray nozzle dia.           | Ф50mm                    |

































# COMPANY











# CERTIFICATE





































# **Customer Visit**



## **Exhibition**



## **Packing**



# **Development strategy**

Strives for the survival by the quality, seek development by science and technology

## Corporate philosophy

People-oriented, science and technology enterprise, recruiting high level scientific and technological personnel, actively introduce advanced technology at home and abroad

## JiuHe Service

As a professional company, we promise as following:

## JIUHE HEAVEY INDUSTRY MACHINERY service system MAX customer experiences.

#### A. Pre-sales service:

- 1. Selecting the most suitable equipment,
- 2. Designing your personal machinery according to special construction demands,
- 3. Training your technicians to operate our equipment,
- 4. Pro