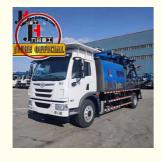

# JIUHE BRAND Truck Mounted Concrete Shotcrete Spraying Machine HPC30KI With HOWO Chassis

## **Product Specification**

Power Type: DieselMax. Vertical Conveying Distance: 16m

 Max. Horizontal Conveying 24m Distance:

Productivity: 30m3/h

Highlight: truck mounted concrete shotcrete spraying machine 16.2T

| 1.whole machine data        |                          |
|-----------------------------|--------------------------|
| Model                       | JHSTC30                  |
| total length                | 9956mm                   |
| total width                 | 2500mm                   |
| total height                | 3268mm                   |
| rated weight                | 16.2T                    |
| 2. Boom & support legs data |                          |
| spraying height             | 16m (15m machine height) |
| spraying width              | 24m (23.2 machine width) |
| big boom pitching angle     | 0-70°                    |
| small boom pitching angle   | +20°-110°                |
| boom rotation angle         | 360°                     |
| spray-head swing angle      | 360°                     |
| 3. pumping system data      |                          |
| driving mode                | Motor                    |
| Motor rated power           | 55kw                     |
| Motor working voltage       | 380V                     |
| concrete delivery capacity  | 30m³/h                   |
| hydraulic system            | Open                     |
| delivery pipe dia.          | Φ125 φ80mm reducing      |
| spray nozzle dia.           | Ф50mm                    |