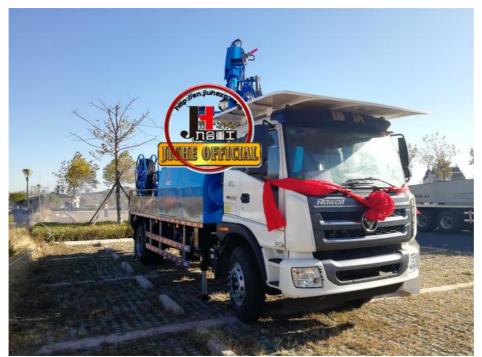

# JIUHE BRAND Truck Mounted Concrete Shotcrete Spraying Machine HPC30KI With HOWO Chassis

## **Product Specification**

Power Type: DieselMax. Vertical Conveying Distance: 16m

 Max. Horizontal Conveying 24m Distance:

Productivity: 30m3/h

Highlight: truck mounted concrete shotcrete spraying machine 16.2T

| 1.whole machine data        |                          |
|-----------------------------|--------------------------|
| Model                       | JHSTC30                  |
| total length                | 9956mm                   |
| total width                 | 2500mm                   |
| total height                | 3268mm                   |
| rated weight                | 16.2T                    |
| 2. Boom & support legs data |                          |
| spraying height             | 16m (15m machine height) |
| spraying width              | 24m (23.2 machine width) |
| big boom pitching angle     | 0-70°                    |
| small boom pitching angle   | +20°-110°                |
| boom rotation angle         | 360°                     |
| spray-head swing angle      | 360°                     |
| 3. pumping system data      |                          |
| driving mode                | Motor                    |
| Motor rated power           | 55kw                     |
| Motor working voltage       | 380V                     |
| concrete delivery capacity  | 30m³/h                   |
| hydraulic system            | Open                     |
| delivery pipe dia.          | Φ125 φ80mm reducing      |
| spray nozzle dia.           | Ф50mm                    |