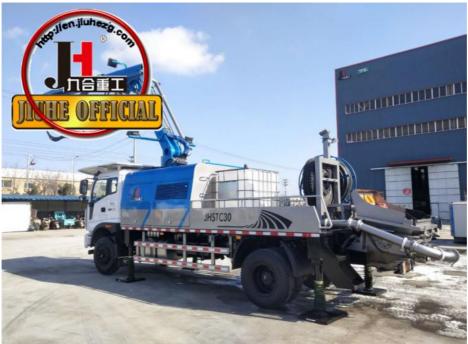

# JIUHE BRAND Truck Mounted Concrete Shotcrete Spraying Machine HPC30KI With HOWO Chassis

## **Product Specification**

Power Type: DieselMax. Vertical Conveying Distance: 16m

 Max. Horizontal Conveying 24m Distance:

Productivity: 30m3/h

Highlight: truck mounted concrete shotcrete spraying machine 16.2T

| 1.whole machine data        |                          |
|-----------------------------|--------------------------|
| Model                       | JHSTC30                  |
| total length                | 9956mm                   |
| total width                 | 2500mm                   |
| total height                | 3268mm                   |
| rated weight                | 16.2T                    |
| 2. Boom & support legs data |                          |
| spraying height             | 16m (15m machine height) |
| spraying width              | 24m (23.2 machine width) |
| big boom pitching angle     | 0-70°                    |
| small boom pitching angle   | +20°-110°                |
| boom rotation angle         | 360°                     |
| spray-head swing angle      | 360°                     |
| 3. pumping system data      |                          |
| driving mode                | Motor                    |
| Motor rated power           | 55kw                     |
| Motor working voltage       | 380V                     |
| concrete delivery capacity  | 30m³/h                   |
| hydraulic system            | Open                     |
| delivery pipe dia.          | Φ125 φ80mm reducing      |
| spray nozzle dia.           | Ф50mm                    |