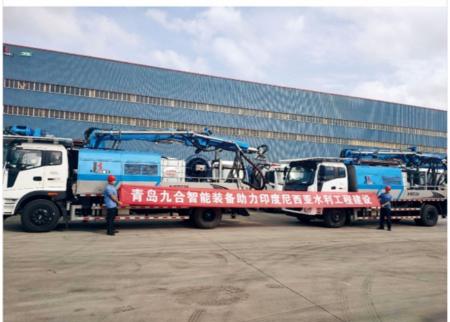

ight) |
| spraying width              | 24m (23.2 machine width) |
| big boom pitching angle     | 0-70°                    |
| small boom pitching angle   | +20°-110°                |
| boom rotation angle         | 360°                     |
| spray-head swing angle      | 360°                     |
| 3. pumping system data      |                          |
| driving mode                | Motor                    |
| Motor rated power           | 55kw                     |
| Motor working voltage       | 380V                     |
| concrete delivery capacity  | 30m³/h                   |
| hydraulic system            | Open                     |
| delivery pipe dia.          | Φ125 φ80mm reducing      |
| spray nozzle dia.           | Ф50mm                    |

































# COMPANY











# CERTIFICATE





































# **Customer Visit**



## **Exhibition**



## **Packing**



# **Development strategy**

Strives for the survival by the quality, seek development by science and technology

## Corporate philosophy

People-oriented, science and technology enterprise, recruiting high level scientific and technological personnel, actively introduce advanced technology at home and abroad

## JiuHe Service

As a professional company, we promise as following:

## JIUHE HEAVEY INDUSTRY MACHINERY service system MAX customer experiences.

#### A. Pre-sales service:

- 1. Selecting the most suitable equipment,
- 2. Designing your personal machinery according to special construction demands,
- 3. Training your technicians to operate ou