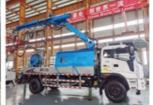

## **Product Specification**

Power Type: DieselMax. Vertical Conveying Distance: 16m

 Max. Horizontal Conveying 24m Distance:

Productivity: 30m3/h

Highlight: truck mounted concrete shotcrete spraying machine 16.2T

#### **Product Description**

- JIUHE BRAND truck mounted concrete shotcrete spraying machine HPC30KI with HOWO chassis price Shotcrete Machine Brief introduction
- 1.Outstanding Performance: Crafted using advanced technology and high-quality materials, the Wet Spraying Tank Truck ensures exceptional spraying results, guaranteeing top-notch quality and efficiency for your construction projects.
- 2.Efficient and Energy-Saving: Our Wet Spraying Tank Truck incorporates energy-saving technology, effectively reducing energy consumption. Its precise spraying system minimizes material wastage, ultimately lowering construction costs.
- 3.Reliable Stability: Rigorous quality control and testing ensure that our Wet Spraying Tank Truck maintains stable performance even under harsh conditions. This reliability ensures uninterrupted construction progress, enhancing project management.
- 4.User-Friendly Design: Designed with user convenience in mind, the Wet Spraying Tank Truck offers ease of operation. Operators can easily master the equipment, improving work efficiency. Safety features and an emergency stop system prioritize operator well-being.
- 5. Versatility: Beyond road construction, our Wet Spraying Tank Truck finds applications in various engineering fields, including tunnel construction and mining. Its versatility makes it a multi-purpose construction asset.
- 6.Environmentally Friendly: Employing eco-friendly technology, the Wet Spraying Tank Truck effectively controls dust and waste production. This contributes to maintaining an environmentally friendly construction site and aligning with modern environmental standards.
- 7. Comprehensive After-Sales Service: At Ninefold Heavy Industries, customer satisfaction is our top priority. We offer comprehensive after-sales services, including training, maintenance, and spare parts supply.

| 1.whole machine data        |                          |
|-----------------------------|--------------------------|
| Model                       | JHSTC30                  |
| total length                | 9956mm                   |
| total width                 | 2500mm                   |
| total height                | 3268mm                   |
| rated weight                | 16.2T                    |
| 2. Boom & support legs data |                          |
| spraying height             | 16m (15m machine height) |
| spraying width              | 24m (23.2 machine width) |
| big boom pitching angle     | 0-70°                    |
| small boom pitching angle   | +20°-110°                |
| boom rotation angle         | 360°                     |
| spray-head swing angle      | 360°                     |
| 3. pumping system data      |                          |
| driving mode                | Motor                    |
| Motor rated power           | 55kw                     |
| Motor working voltage       | 380V                     |
| concrete delivery capacity  | 30m³/h                   |
| hydraulic system            | Open                     |
| delivery pipe dia.          | Φ125 φ80mm reducing      |
| spray nozzle dia.           | Ф50mm                    |