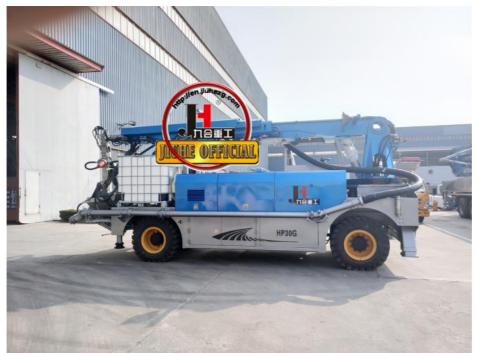

## **Product Specification**

Power Type: DieselMax. Vertical Conveying Distance: 16m

 Max. Horizontal Conveying 24m Distance:

Productivity: 30m3/h

Highlight: truck mounted concrete shotcrete spraying machine 16.2T

| 1.whole machine data        |                          |
|-----------------------------|--------------------------|
| Model                       | JHSTC30                  |
| total length                | 9956mm                   |
| total width                 | 2500mm                   |
| total height                | 3268mm                   |
| rated weight                | 16.2T                    |
| 2. Boom & support legs data |                          |
| spraying height             | 16m (15m machine height) |
| spraying width              | 24m (23.2 machine width) |
| big boom pitching angle     | 0-70°                    |
| small boom pitching angle   | +20°-110°                |
| boom rotation angle         | 360°                     |
| spray-head swing angle      | 360°                     |
| 3. pumping system data      |                          |
| driving mode                | Motor                    |
| Motor rated power           | 55kw                     |
| Motor working voltage       | 380V                     |
| concrete delivery capacity  | 30m³/h                   |
| hydraulic system            | Open                     |
| delivery pipe dia.          | Φ125 φ80mm reducing      |
| spray nozzle dia.           | Ф50mm                    |