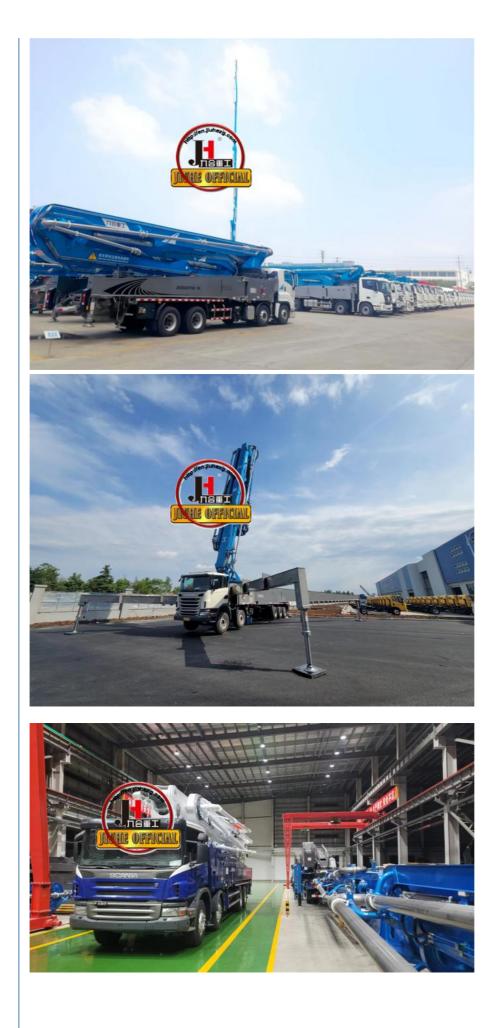

### More Images

Our Product Introduction

### **Product Description**

1.Extremely High Pumping Efficiency: The 52-meter pump truck's efficient pumping system can rapidly convey concrete, reducing construction project time and increasing productivity.

2.Suitable for Heavy-Duty Engineering Applications: Ideal for large-scale high-rise buildings, bridges, tunnels, and other heavy-duty projects, it can easily handle challenging concrete pumping tasks.

3.Flexibility and Ease of Operation: The design of Jihe Heavy Industry's 52-meter pump truck is flexible and user-friendly, allowing it to adapt to different work scenarios and pumping requirements. Operators can easily control the pumping process, improving work efficiency.

4.Durability and Low Maintenance Costs: Jihe Heavy Industry manufactures the pump truck using high-quality materials and advanced manufacturing processes, ensuring exceptional reliability and durability, reducing maintenance costs and downtime.

5.Safety and Easy Maintenance: The 52-meter pump truck is equipped with advanced safety features to ensure job site safety. Additionally, the company provides comprehensive after-sales service and maintenance support to ensure the pump truck's smooth operation and upkeep.