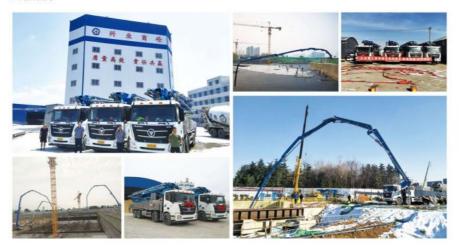

### More Images

Our Product Introduction

### **Product Description**

1.Extremely High Pumping Efficiency: The 52-meter pump truck's efficient pumping system can rapidly convey concrete, reducing construction project time and increasing productivity.

2.Suitable for Heavy-Duty Engineering Applications: Ideal for large-scale high-rise buildings, bridges, tunnels, and other heavy-duty projects, it can easily handle challenging concrete pumping tasks.

3.Flexibility and Ease of Operation: The design of Jihe Heavy Industry's 52-meter pump truck is flexible and user-friendly, allowing it to adapt to different work scenarios and pumping requirements. Operators can easily control the pumping process, improving work efficiency.

4.Durability and Low Maintenance Costs: Jihe Heavy Industry manufactures the pump truck using high-quality materials and advanced manufacturing processes, ensuring exceptional reliability and durability, reducing maintenance costs and downtime.

5.Safety and Easy Maintenance: The 52-meter pump truck is equipped with advanced safety features to ensure job site safety. Additionally, the company provides comprehensive after-sales service and maintenance support to ensure the pump truck's smooth operation and upkeep.