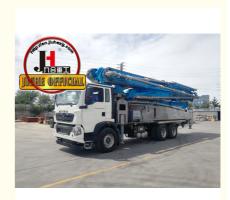

## JIUHE 52m Concrete Pump Machine Truck-Mounted Concrete Boom Pump trucks 30m 38m 48m 52m 56m 58m 62m 70m

### **Product Description**

1.Extremely High Pumping Efficiency: The 52-meter pump truck's efficient pumping system can rapidly convey concrete, reducing construction project time and increasing productivity.

2.Suitable for Heavy-Duty Engineering Applications: Ideal for large-scale high-rise buildings, bridges, tunnels, and other heavy-duty projects, it can easily handle challenging concrete pumping tasks.