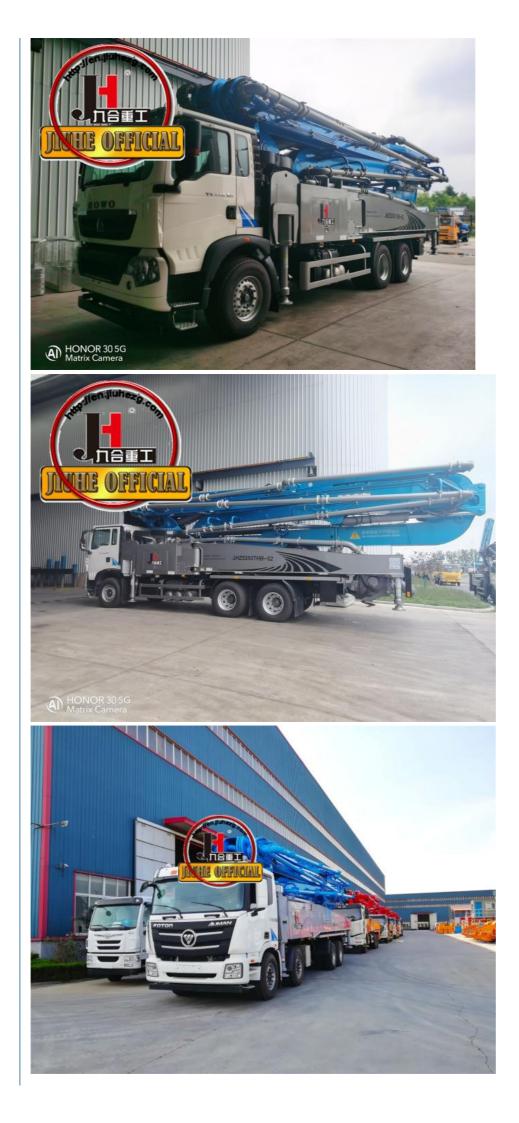

### More Images

Our Product Introduction

### **Product Description**

1.Extremely High Pumping Efficiency: The 52-meter pump truck's efficient pumping system can rapidly convey concrete, reducing construction project time and increasing productivity.

2.Suitable for Heavy-Duty Engineering Applications: Ideal for large-scale high-rise buildings, bridges, tunnels, and other heavy-duty projects, it can easily handle challenging concrete pumping tasks.

3.Flexibility and Ease of Operation: The design of Jihe Heavy Industry's 52-meter pump truck is flexible and user-friendly, allowing it to adapt to different work scenarios and pumping requirements. Operators can easily control the pumping process, improving work efficiency.

4.Durability and Low Maintenance Costs: Jihe Heavy Industry manufactures the pump truck using high-quality materials and advanced manufacturing processes, ensuring exceptional reliability and durability, reducing maintenance costs and downtime.

5.Safety and Easy Maintenance: The 52-meter pump truck is equipped with advanced safety features to ensure job site safety. Additionally, the company provides comprehensive after-sales service and maintenance support to ensure the pump truck's smooth operation and upkeep.