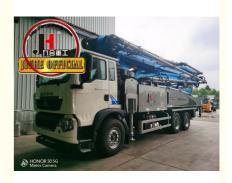

# Truck Concrete Pump China Factory JIUHE Brand 52m Boom Concrete Pump Truck For Sale

## More Images

- 1.Extremely High Pumping Efficiency: The 52-meter pump truck's efficient pumping system can rapidly convey concrete, reducing construction project time and increasing productivity.
- 2.Suitable for Heavy-Duty Engineering Applications: Ideal for large-scale high-rise buildings, bridges, tunnels, and other heavy-duty projects, it can easily handle challenging concrete pumping tasks.
- 3.Flexibility and Ease of Operation: The design of Jihe Heavy Industry's 52-meter pump truck is flexible and user-friendly, allowing it to adapt to different work scenarios and pumping requirements. Operators can easily control the pumping process, improving work efficiency.
- 4.Durability and Low Maintenance Costs: Jihe Heavy Industry manufactures the pump truck using high-quality materials and advanced manufacturing processes, ensuring exceptional reliability and durability, reducing maintenance costs and downtime.
- 5.Safety and Easy Maintenance: The 52-meter pump truck is equipped with advanced safety features to ensure job site safety. Additionally, the company provides comprehensive after-sales service and maintenance support to ensure the pump truck's smooth operation and upkeep.

| jna    | essis                                         |                         |
|--------|-----------------------------------------------|-------------------------|
| 1      | Chassis Brand                                 | SINOTRUK                |
| 2      | Engine Power                                  | 440HP                   |
| II. B  | oom system                                    |                         |
| 1      | Max. Vertical height(M)                       | 51.3                    |
| 2      | Max. Horizontal Concrete Placing radius (M)   | 47.5                    |
| 3      | Concrete placing depth(M)                     | 36.8                    |
| 4      | Control mode                                  | Electric proportion     |
| 5      | Folding type of boom                          | RZ type                 |
| 6      | Rotating angle of turret                      | 360°                    |
| 7      | Opening mode of landing leg                   | X-R                     |
| 8      | Length of end hose (MM)                       | 3000                    |
| 9      | Concrete delivery pipe dia.                   | 125                     |
| III. E | Electric Control System                       | ·                       |
| 1      | Working voltage(V):                           | 24                      |
| IV. F  | Hydraulic transmission system                 |                         |
| 1      | Type of hydraulic system                      | Open type               |
| 2      | Hydraulic fuel tank capacity (I)              | 600                     |
| 3      | Cooling mode of hydraulic oil                 | Forced-air Cooling      |
| 4      | System working pressure                       | 32                      |
| VII.   | Pumping system                                |                         |
| 1      | Form of concrete distribution valve           | S Valve                 |
| 2      | Concrete cylinder                             | 260                     |
| 3      | Maximum feeding height (MM)                   | 1500                    |
| 4      | Hopper capacity (M3)                          | 0.65                    |
| 5      | Slump of pumped concrete                      | 160-220                 |
| 6      | Dimension of allowable maximum aggregate (MM) | 40                      |
|        | Lubricating method                            | Centralized lubrication |