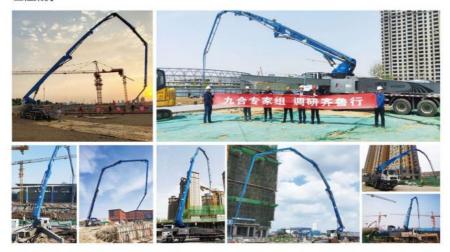

| 4      | System working pressure                       | 32                      |
| VII.   | Pumping system                                |                         |
| 1      | Form of concrete distribution valve           | S Valve                 |
| 2      | Concrete cylinder                             | 260                     |
| 3      | Maximum feeding height (MM)                   | 1500                    |
| 4      | Hopper capacity (M3)                          | 0.65                    |
| 5      | Slump of pumped concrete                      | 160-220                 |
| 6      | Dimension of allowable maximum aggregate (MM) | 40                      |
|        | Lubricating method                            | Centralized lubrication |













### Projects 工程案例





### Projects 工程案例





### COMPANY













### **CERTIFICATE**







# **Trade Assurance** 100%protection for product quality and on-time shipment.































# **Customer Visit**



# **Exhibition**



# Packing



Development strategy

Strives for the survival by the quality, seek development by science and technology

### Corporate philosophy

People-oriented, science and technology enterprise, recruiting high level scientific and technological personnel, actively introduce advanced technology at home and abroad

### JiuHe Service

As a professional company, we promise as following:

### JIUHE HEAVEY INDUSTRY MACHINERY service system MAX customer experiences.

### A. Pre-sales service:

- 1. Selecting the most suitable equipment.
- 2. Designing your personal