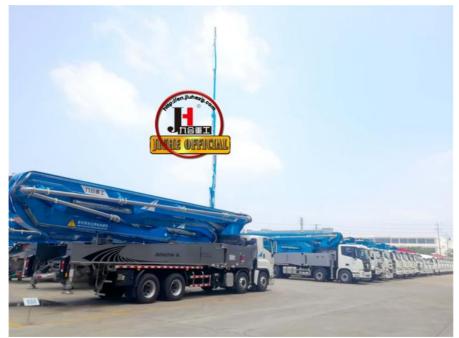

| Forced-air Cooling      |
| 4      | System working pressure                       | 32                      |
| VII.   | Pumping system                                |                         |
| 1      | Form of concrete distribution valve           | S Valve                 |
| 2      | Concrete cylinder                             | 260                     |
| 3      | Maximum feeding height (MM)                   | 1500                    |
| 4      | Hopper capacity (M3)                          | 0.65                    |
| 5      | Slump of pumped concrete                      | 160-220                 |
| 6      | Dimension of allowable maximum aggregate (MM) | 40                      |
|        | Lubricating method                            | Centralized lubrication |













### Projects 工程案例





### Projects 工程案例





### COMPANY













### **CERTIFICATE**







# **Trade Assurance** 100%protection for product quality and on-time shipment.































# **Customer Visit**



# **Exhibition**



# Packing



Development strategy

Strives for the survival by the quality, seek development by science and technology

### Corporate philosophy

People-oriented, science and technology enterprise, recruiting high level scientific and technological personnel, actively introduce advanced technology at home and abroad

### JiuHe Service

As a professional company, we promise as following:

### JIUHE HEAVEY INDUSTRY MACHINERY service system MAX customer experiences.

### A. Pre-sales service:

- 1. Selecting the most suitable equipment.
-