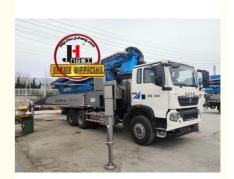

# Truck Concrete Pump China Factory JIUHE Brand 52m Boom Concrete Pump Truck For Sale

## More Images

- 1.Extremely High Pumping Efficiency: The 52-meter pump truck's efficient pumping system can rapidly convey concrete, reducing construction project time and increasing productivity.
- 2.Suitable for Heavy-Duty Engineering Applications: Ideal for large-scale high-rise buildings, bridges, tunnels, and other heavy-duty projects, it can easily handle challenging concrete pumping tasks.
- 3.Flexibility and Ease of Operation: The design of Jihe Heavy Industry's 52-meter pump truck is flexible and user-friendly, allowing it to adapt to different work scenarios and pumping requirements. Operators can easily control the pumping process, improving work efficiency.
- 4.Durability and Low Maintenance Costs: Jihe Heavy Industry manufactures the pump truck using high-quality materials and advanced manufacturing processes, ensuring exceptional reliability and durability, reducing maintenance costs and downtime.
- 5.Safety and Easy Maintenance: The 52-meter pump truck is equipped with advanced safety features to ensure job site safety. Additionally, the company provides comprehensive after-sales service and maintenance support to ensure the pump truck's smooth operation and upkeep.

| jna    | essis                                         |                         |
|--------|-----------------------------------------------|-------------------------|
| 1      | Chassis Brand                                 | SINOTRUK                |
| 2      | Engine Power                                  | 440HP                   |
| II. B  | oom system                                    |                         |
| 1      | Max. Vertical height(M)                       | 51.3                    |
| 2      | Max. Horizontal Concrete Placing radius (M)   | 47.5                    |
| 3      | Concrete placing depth(M)                     | 36.8                    |
| 4      | Control mode                                  | Electric proportion     |
| 5      | Folding type of boom                          | RZ type                 |
| 6      | Rotating angle of turret                      | 360°                    |
| 7      | Opening mode of landing leg                   | X-R                     |
| 8      | Length of end hose (MM)                       | 3000                    |
| 9      | Concrete delivery pipe dia.                   | 125                     |
| III. E | Electric Control System                       | ·                       |
| 1      | Working voltage(V):                           | 24                      |
| IV. F  | Hydraulic transmission system                 |                         |
| 1      | Type of hydraulic system                      | Open type               |
| 2      | Hydraulic fuel tank capacity (I)              | 600                     |
| 3      | Cooling mode of hydraulic oil                 | Forced-air Cooling      |
| 4      | System working pressure                       | 32                      |
| VII.   | Pumping system                                |                         |
| 1      | Form of concrete distribution valve           | S Valve                 |
| 2      | Concrete cylinder                             | 260                     |
| 3      | Maximum feeding height (MM)                   | 1500                    |
| 4      | Hopper capacity (M3)                          | 0.65                    |
| 5      | Slump of pumped concrete                      | 160-220                 |
| 6      | Dimension of allowable maximum aggregate (MM) | 40                      |
|        | Lubricating method                            | Centralized lubrication |