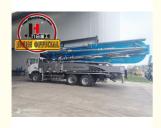

# Truck Concrete Pump China Factory JIUHE Brand 52m Boom Concrete Pump Truck For Sale

## More Images

- 1.Extremely High Pumping Efficiency: The 52-meter pump truck's efficient pumping system can rapidly convey concrete, reducing construction project time and increasing productivity.
- 2.Suitable for Heavy-Duty Engineering Applications: Ideal for large-scale high-rise buildings, bridges, tunnels, and other heavy-duty projects, it can easily handle challenging concrete pumping tasks.
- 3.Flexibility and Ease of Operation: The design of Jihe Heavy Industry's 52-meter pump truck is flexible and user-friendly, allowing it to adapt to different work scenarios and pumping requirements. Operators can easily control the pumping process, improving work efficiency.
- 4.Durability and Low Maintenance Costs: Jihe Heavy Industry manufactures the pump truck using high-quality materials and advanced manufacturing processes, ensuring exceptional reliability and durability, reducing maintenance costs and downtime.
- 5.Safety and Easy Maintenance: The 52-meter pump truck is equipped with advanced safety features to ensure job site safety. Additionally, the company provides comprehensive after-sales service and maintenance support to ensure the pump truck's smooth operation and upkeep.

| jna    | essis                                         |                         |
|--------|-----------------------------------------------|-------------------------|
| 1      | Chassis Brand                                 | SINOTRUK                |
| 2      | Engine Power                                  | 440HP                   |
| II. B  | oom system                                    |                         |
| 1      | Max. Vertical height(M)                       | 51.3                    |
| 2      | Max. Horizontal Concrete Placing radius (M)   | 47.5                    |
| 3      | Concrete placing depth(M)                     | 36.8                    |
| 4      | Control mode                                  | Electric proportion     |
| 5      | Folding type of boom                          | RZ type                 |
| 6      | Rotating angle of turret                      | 360°                    |
| 7      | Opening mode of landing leg                   | X-R                     |
| 8      | Length of end hose (MM)                       | 3000                    |
| 9      | Concrete delivery pipe dia.                   | 125                     |
| III. E | Electric Control System                       | ·                       |
| 1      | Working voltage(V):                           | 24                      |
| IV. F  | Hydraulic transmission system                 |                         |
| 1      | Type of hydraulic system                      | Open type               |
| 2      | Hydraulic fuel tank capacity (I)              | 600                     |
| 3      | Cooling mode of hydraulic oil                 | Forced-air Cooling      |
| 4      | System working pressure                       | 32                      |
| VII.   | Pumping system                                |                         |
| 1      | Form of concrete distribution valve           | S Valve                 |
| 2      | Concrete cylinder                             | 260                     |
| 3      | Maximum feeding height (MM)                   | 1500                    |
| 4      | Hopper capacity (M3)                          | 0.65                    |
| 5      | Slump of pumped concrete                      | 160-220                 |
| 6      | Dimension of allowable maximum aggregate (MM) | 40                      |
|        | Lubricating method                            | Centralized lubrication |