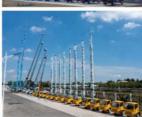

## More Images

- 1.Extremely High Pumping Efficiency: The 52-meter pump truck's efficient pumping system can rapidly convey concrete, reducing construction project time and increasing productivity.
- 2.Suitable for Heavy-Duty Engineering Applications: Ideal for large-scale high-rise buildings, bridges, tunnels, and other heavy-duty projects, it can easily handle challenging concrete pumping tasks.
- 3.Flexibility and Ease of Operation: The design of Jihe Heavy Industry's 52-meter pump truck is flexible and user-friendly, allowing it to adapt to different work scenarios and pumping requirements. Operators can easily control the pumping process, improving work efficiency.
- 4.Durability and Low Maintenance Costs: Jihe Heavy Industry manufactures the pump truck using high-quality materials and advanced manufacturing processes, ensuring exceptional reliability and durability, reducing maintenance costs and downtime.
- 5.Safety and Easy Maintenance: The 52-meter pump truck is equipped with advanced safety features to ensure job site safety. Additionally, the company provides comprehensive after-sales service and maintenance support to ensure the pump truck's smooth operation and upkeep.