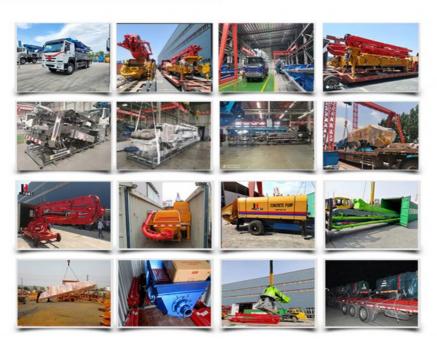

## More Images

- 1.Extremely High Pumping Efficiency: The 52-meter pump truck's efficient pumping system can rapidly convey concrete, reducing construction project time and increasing productivity.
- 2.Suitable for Heavy-Duty Engineering Applications: Ideal for large-scale high-rise buildings, bridges, tunnels, and other heavy-duty projects, it can easily handle challenging concrete pumping tasks.
- 3.Flexibility and Ease of Operation: The design of Jihe Heavy Industry's 52-meter pump truck is flexible and user-friendly, allowing it to adapt to different work scenarios and pumping requirements. Operators can easily control the pumping process, improving work efficiency.
- 4.Durability and Low Maintenance Costs: Jihe Heavy Industry manufactures the pump truck using high-quality materials and advanced manufacturing processes, ensuring exceptional reliability and durability, reducing maintenance costs and downtime.
- 5.Safety and Easy Maintenance: The 52-meter pump truck is equipped with advanced safety features to ensure job site safety. Additionally, the company provides comprehensive after-sales service and maintenance support to ensure the pump truck's smooth operation and upkeep.

# Packing

Development strategy

Strives for the survival by the quality, seek development by science and technology