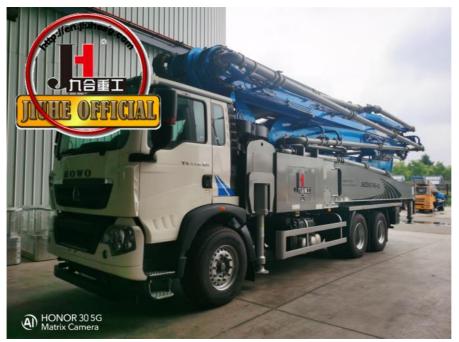

## More Images

- 1.Extremely High Pumping Efficiency: The 52-meter pump truck's efficient pumping system can rapidly convey concrete, reducing construction project time and increasing productivity.
- 2.Suitable for Heavy-Duty Engineering Applications: Ideal for large-scale high-rise buildings, bridges, tunnels, and other heavy-duty projects, it can easily handle challenging concrete pumping tasks.
- 3.Flexibility and Ease of Operation: The design of Jihe Heavy Industry's 52-meter pump truck is flexible and user-friendly, allowing it to adapt to different work scenarios and pumping requirements. Operators can easily control the pumping process, improving work efficiency.
- 4.Durability and Low Maintenance Costs: Jihe Heavy Industry manufactures the pump truck using high-quality materials and advanced manufacturing processes, ensuring exceptional reliability and durability, reducing maintenance costs and downtime.
- 5.Safety and Easy Maintenance: The 52-meter pump truck is equipped with advanced safety features to ensure job site safety. Additionally, the company provides comprehensive after-sales service and maintenance support to ensure the pump truck's smooth operation and upkeep.