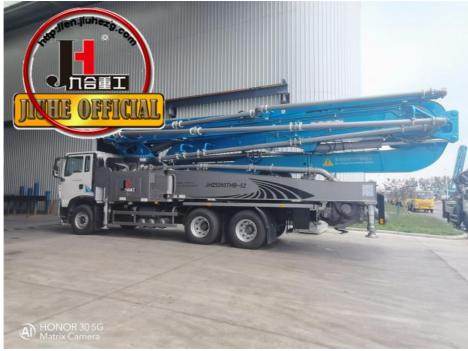

## More Images

- 1.Extremely High Pumping Efficiency: The 52-meter pump truck's efficient pumping system can rapidly convey concrete, reducing construction project time and increasing productivity.
- 2.Suitable for Heavy-Duty Engineering Applications: Ideal for large-scale high-rise buildings, bridges, tunnels, and other heavy-duty projects, it can easily handle challenging concrete pumping tasks.
- 3.Flexibility and Ease of Operation: The design of Jihe Heavy Industry's 52-meter pump truck is flexible and user-friendly, allowing it to adapt to different work scenarios and pumping requirements. Operators can easily control the pumping process, improving work efficiency.
- 4.Durability and Low Maintenance Costs: Jihe Heavy Industry manufactures the pump truck using high-quality materials and advanced manufacturing processes, ensuring exceptional reliability and durability, reducing maintenance costs and downtime.
- 5.Safety and Easy Maintenance: The 52-meter pump truck is equipped with advanced safety features to ensure job site safety. Additionally, the company provides comprehensive after-sales service and maintenance support to ensure the pump truck's smooth operation and upkeep.