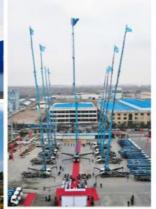

## More Images

- 1.Extremely High Pumping Efficiency: The 52-meter pump truck's efficient pumping system can rapidly convey concrete, reducing construction project time and increasing productivity.
- 2.Suitable for Heavy-Duty Engineering Applications: Ideal for large-scale high-rise buildings, bridges, tunnels, and other heavy-duty projects, it can easily handle challenging concrete pumping tasks.
- 3.Flexibility and Ease of Operation: The design of Jihe Heavy Industry's 52-meter pump truck is flexible and user-friendly, allowing it to adapt to different work scenarios and pumping requirements. Operators can easily control the pumping process, improving work efficiency.
- 4.Durability and Low Maintenance Costs: Jihe Heavy Industry manufactures the pump truck using high-quality materials and advanced manufacturing processes, ensuring exceptional reliability and durability, reducing maintenance costs and downtime.
- 5.Safety and Easy Maintenance: The 52-meter pump truck is equipped with advanced safety features to ensure job site safety. Additionally, the company provides comprehensive after-sales service and maintenance support to ensure the pump truck's smooth operation and upkeep.