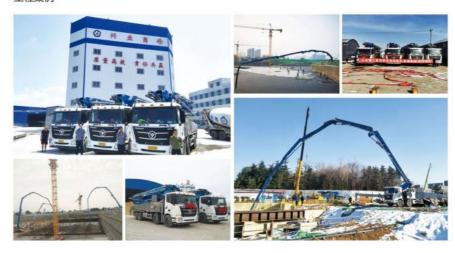

ing pressure                       | 32                      |
| VII.   | Pumping system                                |                         |
| 1      | Form of concrete distribution valve           | S Valve                 |
| 2      | Concrete cylinder                             | 260                     |
| 3      | Maximum feeding height (MM)                   | 1500                    |
| 4      | Hopper capacity (M3)                          | 0.65                    |
| 5      | Slump of pumped concrete                      | 160-220                 |
| 6      | Dimension of allowable maximum aggregate (MM) | 40                      |
|        | Lubricating method                            | Centralized lubrication |













### Projects 工程案例





### Projects 工程案例





### COMPANY













### **CERTIFICATE**







# **Trade Assurance** 100%protection for product quality and on-time shipment.































# **Customer Visit**



# **Exhibition**



# Packing



Development strategy

Strives for the survival by the quality, seek development by science and technology

### Corporate philosophy

People-oriented, science and technology enterprise, recruiting high level scientific and technological personnel, actively introduce advanced technology at home and abroad

### JiuHe Service

As a professional company, we promise as following:

### JIUHE HEAVEY INDUSTRY MACHINERY service system MAX customer experiences.

### A. Pre-sales service:

- 1. Selecting the most suitable equipment.
- 2. Designing your personal machinery according to