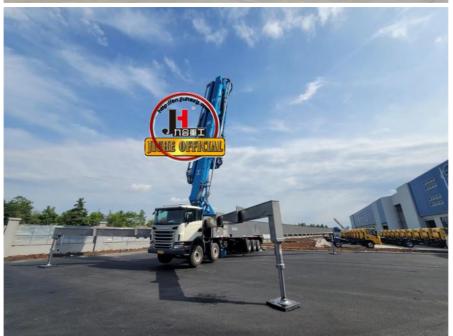

## More Images

- 1.Extremely High Pumping Efficiency: The 52-meter pump truck's efficient pumping system can rapidly convey concrete, reducing construction project time and increasing productivity.
- 2.Suitable for Heavy-Duty Engineering Applications: Ideal for large-scale high-rise buildings, bridges, tunnels, and other heavy-duty projects, it can easily handle challenging concrete pumping tasks.
- 3.Flexibility and Ease of Operation: The design of Jihe Heavy Industry's 52-meter pump truck is flexible and user-friendly, allowing it to adapt to different work scenarios and pumping requirements. Operators can easily control the pumping process, improving work efficiency.
- 4.Durability and Low Maintenance Costs: Jihe Heavy Industry manufactures the pump truck using high-quality materials and advanced manufacturing processes, ensuring exceptional reliability and durability, reducing maintenance costs and downtime.
- 5.Safety and Easy Maintenance: The 52-meter pump truck is equipped with advanced safety features to ensure job site safety. Additionally, the company provides comprehensive after-sales service and maintenance support to ensure the pump truck's smooth operation and upkeep.