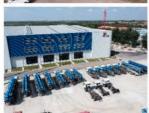

## More Images

- 1.Extremely High Pumping Efficiency: The 52-meter pump truck's efficient pumping system can rapidly convey concrete, reducing construction project time and increasing productivity.
- 2.Suitable for Heavy-Duty Engineering Applications: Ideal for large-scale high-rise buildings, bridges, tunnels, and other heavy-duty projects, it can easily handle challenging concrete pumping tasks.
- 3.Flexibility and Ease of Operation: The design of Jihe Heavy Industry's 52-meter pump truck is flexible and user-friendly, allowing it to adapt to different work scenarios and pumping requirements. Operators can easily control the pumping process, improving work efficiency.
- 4.Durability and Low Maintenance Costs: Jihe Heavy Industry manufactures the pump truck using high-quality materials and advanced manufacturing processes, ensuring exceptional reliability and durability, reducing maintenance costs and downtime.
- 5.Safety and Easy Maintenance: The 52-meter pump truck is equipped with advanced safety features to ensure job site safety. Additionally, the company provides comprehensive after-sales service and maintenance support to ensure the pump truck's smooth operation and upkeep.