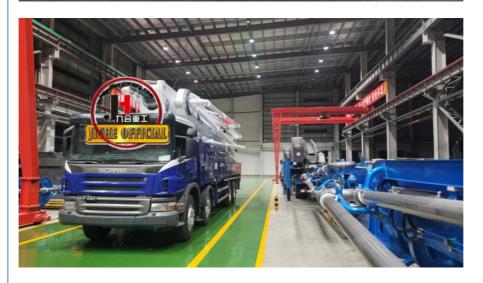

## More Images

- 1.Extremely High Pumping Efficiency: The 52-meter pump truck's efficient pumping system can rapidly convey concrete, reducing construction project time and increasing productivity.
- 2.Suitable for Heavy-Duty Engineering Applications: Ideal for large-scale high-rise buildings, bridges, tunnels, and other heavy-duty projects, it can easily handle challenging concrete pumping tasks.
- 3.Flexibility and Ease of Operation: The design of Jihe Heavy Industry's 52-meter pump truck is flexible and user-friendly, allowing it to adapt to different work scenarios and pumping requirements. Operators can easily control the pumping process, improving work efficiency.
- 4.Durability and Low Maintenance Costs: Jihe Heavy Industry manufactures the pump truck using high-quality materials and advanced manufacturing processes, ensuring exceptional reliability and durability, reducing maintenance costs and downtime.
- 5.Safety and Easy Maintenance: The 52-meter pump truck is equipped with advanced safety features to ensure job site safety. Additionally, the company provides comprehensive after-sales service and maintenance support to ensure the pump truck's smooth operation and upkeep.