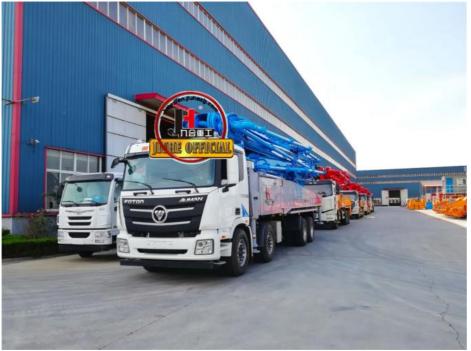

| Forced-air Cooling      |
| 4      | System working pressure                       | 32                      |
| VII.   | Pumping system                                |                         |
| 1      | Form of concrete distribution valve           | S Valve                 |
| 2      | Concrete cylinder                             | 260                     |
| 3      | Maximum feeding height (MM)                   | 1500                    |
| 4      | Hopper capacity (M3)                          | 0.65                    |
| 5      | Slump of pumped concrete                      | 160-220                 |
| 6      | Dimension of allowable maximum aggregate (MM) | 40                      |
|        | Lubricating method                            | Centralized lubrication |













### Projects 工程案例





### Projects 工程案例





### COMPANY













### **CERTIFICATE**







# **Trade Assurance** 100%protection for product quality and on-time shipment.































# **Customer Visit**



# **Exhibition**



# Packing



Development strategy

Strives for the survival by the quality, seek development by science and technology

### Corporate philosophy

People-oriented, science and technology enterprise, recruiting high level scientific and technological personnel, actively introduce advanced technology at home and abroad

### JiuHe Service

As a professional company, we promise as following:

### JIUHE HEAVEY INDUSTRY MACHINERY service system MAX customer experiences.

### A. Pre-sales service:

- 1. Selecting the most suitable equipment.