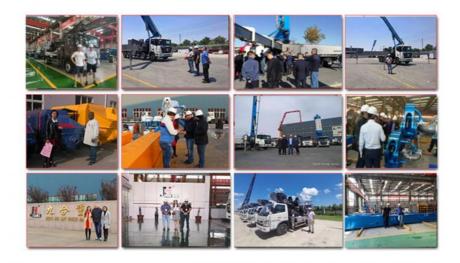

on valve           | S Valve                 |
| 2      | Concrete cylinder                             | 260                     |
| 3      | Maximum feeding height (MM)                   | 1500                    |
| 4      | Hopper capacity (M3)                          | 0.65                    |
| 5      | Slump of pumped concrete                      | 160-220                 |
| 6      | Dimension of allowable maximum aggregate (MM) | 40                      |
|        | Lubricating method                            | Centralized lubrication |













### Projects 工程案例





### Projects 工程案例





### COMPANY













### **CERTIFICATE**







# **Trade Assurance** 100%protection for product quality and on-time shipment.































# **Customer Visit**



# **Exhibition**



# Packing



Development strategy

Strives for the survival by the quality, seek development by science and technology

### Corporate philosophy

People-oriented, science and technology enterprise, recruiting high level scientific and technological personnel, actively introduce advanced technology at home and abroad

### JiuHe Service

As a professional company, we promise as following:

### JIUHE HEAVEY INDUSTRY MACHINERY service system MAX customer experiences.

### A. Pre-sales service:

- 1. Selecting the most suitable equipment.
- 2. Designing your personal machinery according to special construction demands,
- 3. Training your technicians to operate our equipment,
- 4. Providing advice to ensure equipment running well in various construction. environments,
- 5.