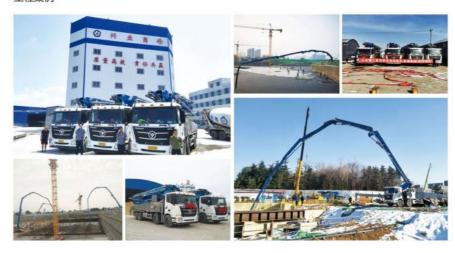

ing pressure                       | 32                      |
| VII.   | Pumping system                                | ·                       |
| 1      | Form of concrete distribution valve           | S Valve                 |
| 2      | Concrete cylinder                             | 260                     |
| 3      | Maximum feeding height (MM)                   | 1500                    |
| 4      | Hopper capacity (M3)                          | 0.65                    |
| 5      | Slump of pumped concrete                      | 160-220                 |
| 6      | Dimension of allowable maximum aggregate (MM) | 40                      |
| 7      | Lubricating method                            | Centralized lubrication |













### Projects 工程案例





### Projects 工程案例





### COMPANY













### **CERTIFICATE**







### **Trade Assurance** 100%protection for product quality and on-time shipment.































# **Customer Visit**



# **Exhibition**



# Packing



Development strategy

Strives for the survival by the quality, seek development by science and technology

### Corporate philosophy

People-oriented, science and technology enterprise, recruiting high level scientific and technological personnel, actively introduce advanced technology at home and abroad

### JiuHe Service

As a professional company, we promise as following:

### JIUHE HEAVEY INDUSTRY MACHINERY service system MAX customer experiences.

#### A. Pre-sales service:

- 1. Selecting the most suitable equipment.
- 2. Designing your personal machinery according