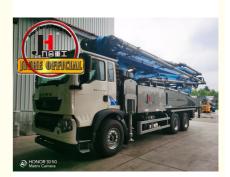

# Truck Concrete Pump China Factory JIUHE Brand 52m Boom Concrete Pump Truck For Sale

### More Images

- 1.Extremely High Pumping Efficiency: The 52-meter pump truck's efficient pumping system can rapidly convey concrete, reducing construction project time and increasing productivity.
- 2.Suitable for Heavy-Duty Engineering Applications: Ideal for large-scale high-rise buildings, bridges, tunnels, and other heavy-duty projects, it can easily handle challenging concrete pumping tasks.
- 3.Flexibility and Ease of Operation: The design of Jihe Heavy Industry's 52-meter pump truck is flexible and user-friendly, allowing it to adapt to different work scenarios and pumping requirements. Operators can easily control the pumping process, improving work efficiency.
- 4.Durability and Low Maintenance Costs: Jihe Heavy Industry manufactures the pump truck using high-quality materials and advanced manufacturing processes, ensuring exceptional reliability and durability, reducing maintenance costs and downtime.
- 5.Safety and Easy Maintenance: The 52-meter pump truck is equipped with advanced safety features to ensure job site safety. Additionally, the company provides comprehensive after-sales service and maintenance support to ensure the pump truck's smooth operation and upkeep.