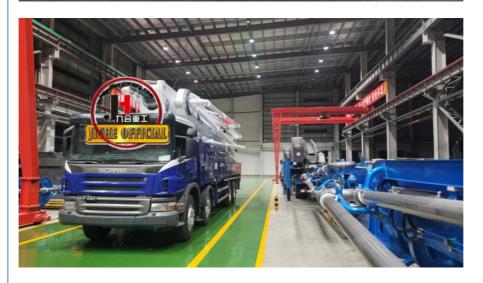

rced-air Cooling      |
| 4      | System working pressure                       | 32                      |
| VII.   | Pumping system                                | ·                       |
| 1      | Form of concrete distribution valve           | S Valve                 |
| 2      | Concrete cylinder                             | 260                     |
| 3      | Maximum feeding height (MM)                   | 1500                    |
| 4      | Hopper capacity (M3)                          | 0.65                    |
| 5      | Slump of pumped concrete                      | 160-220                 |
| 6      | Dimension of allowable maximum aggregate (MM) | 40                      |
| 7      | Lubricating method                            | Centralized lubrication |













### Projects 工程案例





### Projects 工程案例





### COMPANY













### **CERTIFICATE**







### **Trade Assurance** 100%protection for product quality and on-time shipment.































# **Customer Visit**



# **Exhibition**



# Packing



Development strategy

Strives for the survival by the quality, seek development by science and technology

### Corporate philosophy

People-oriented, science and technology enterprise, recruiting high level scientific and technological personnel, actively introduce advanced technology at home and abroad

### JiuHe Service

As a professional company, we promise as following:

### JIUHE HEAVEY INDUSTRY MACHINERY service system MAX customer experiences.

#### A. Pre-sales service:

- 1. Selecting the most suitable equipment.
- 2