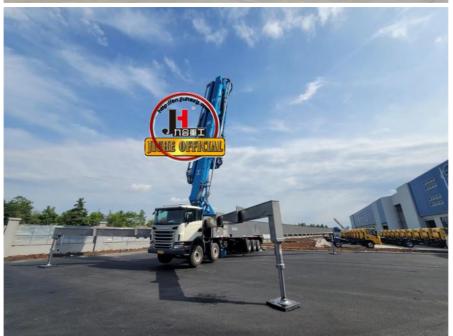

Forced-air Cooling      |
| 4      | System working pressure                       | 32                      |
| VII.   | Pumping system                                | ·                       |
| 1      | Form of concrete distribution valve           | S Valve                 |
| 2      | Concrete cylinder                             | 260                     |
| 3      | Maximum feeding height (MM)                   | 1500                    |
| 4      | Hopper capacity (M3)                          | 0.65                    |
| 5      | Slump of pumped concrete                      | 160-220                 |
| 6      | Dimension of allowable maximum aggregate (MM) | 40                      |
| 7      | Lubricating method                            | Centralized lubrication |













### Projects 工程案例





### Projects 工程案例





### COMPANY













### **CERTIFICATE**







### **Trade Assurance** 100%protection for product quality and on-time shipment.































# **Customer Visit**



# **Exhibition**



# Packing



Development strategy

Strives for the survival by the quality, seek development by science and technology

### Corporate philosophy

People-oriented, science and technology enterprise, recruiting high level scientific and technological personnel, actively introduce advanced technology at home and abroad

### JiuHe Service

As a professional company, we promise as following:

### JIUHE HEAVEY INDUSTRY MACHINERY service system MAX customer experiences.

#### A. Pre-sales service:

- 1. Selecting the most suitable equipment.
-