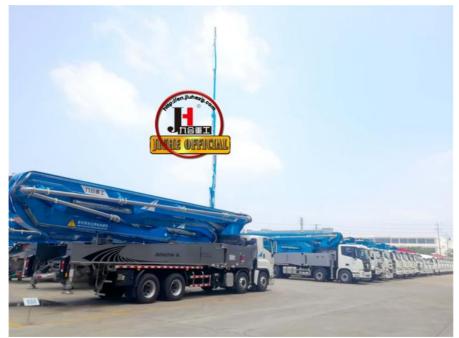

### More Images

- 1.Extremely High Pumping Efficiency: The 52-meter pump truck's efficient pumping system can rapidly convey concrete, reducing construction project time and increasing productivity.
- 2.Suitable for Heavy-Duty Engineering Applications: Ideal for large-scale high-rise buildings, bridges, tunnels, and other heavy-duty projects, it can easily handle challenging concrete pumping tasks.
- 3.Flexibility and Ease of Operation: The design of Jihe Heavy Industry's 52-meter pump truck is flexible and user-friendly, allowing it to adapt to different work scenarios and pumping requirements. Operators can easily control the pumping process, improving work efficiency.
- 4.Durability and Low Maintenance Costs: Jihe Heavy Industry manufactures the pump truck using high-quality materials and advanced manufacturing processes, ensuring exceptional reliability and durability, reducing maintenance costs and downtime.
- 5.Safety and Easy Maintenance: The 52-meter pump truck is equipped with advanced safety features to ensure job site safety. Additionally, the company provides comprehensive after-sales service and maintenance support to ensure the pump truck's smooth operation and upkeep.

### Projects 工程案例