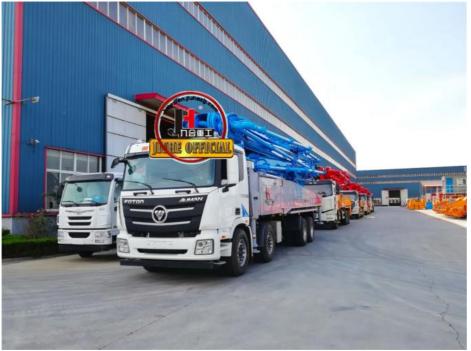

| Forced-air Cooling      |
| 4      | System working pressure                       | 32                      |
| VII.   | Pumping system                                | ·                       |
| 1      | Form of concrete distribution valve           | S Valve                 |
| 2      | Concrete cylinder                             | 260                     |
| 3      | Maximum feeding height (MM)                   | 1500                    |
| 4      | Hopper capacity (M3)                          | 0.65                    |
| 5      | Slump of pumped concrete                      | 160-220                 |
| 6      | Dimension of allowable maximum aggregate (MM) | 40                      |
| 7      | Lubricating method                            | Centralized lubrication |













### Projects 工程案例





### Projects 工程案例





### COMPANY













### **CERTIFICATE**







### **Trade Assurance** 100%protection for product quality and on-time shipment.































# **Customer Visit**



# **Exhibition**



# Packing



Development strategy

Strives for the survival by the quality, seek development by science and technology

### Corporate philosophy

People-oriented, science and technology enterprise, recruiting high level scientific and technological personnel, actively introduce advanced technology at home and abroad

### JiuHe Service

As a professional company, we promise as following:

### JIUHE HEAVEY INDUSTRY MACHINERY service system MAX customer experiences.

#### A. Pre-sales service:

- 1. Selecting the most suitable equipmen