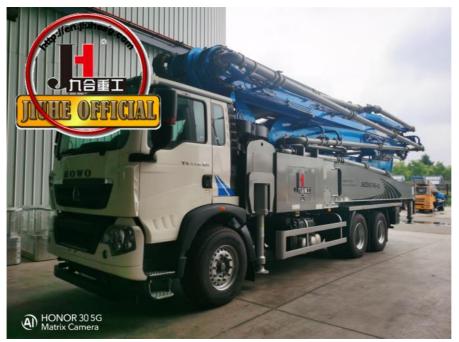

### More Images

- 1.Extremely High Pumping Efficiency: The 52-meter pump truck's efficient pumping system can rapidly convey concrete, reducing construction project time and increasing productivity.
- 2.Suitable for Heavy-Duty Engineering Applications: Ideal for large-scale high-rise buildings, bridges, tunnels, and other heavy-duty projects, it can easily handle challenging concrete pumping tasks.
- 3.Flexibility and Ease of Operation: The design of Jihe Heavy Industry's 52-meter pump truck is flexible and user-friendly, allowing it to adapt to different work scenarios and pumping requirements. Operators can easily control the pumping process, improving work efficiency.
- 4.Durability and Low Maintenance Costs: Jihe Heavy Industry manufactures the pump truck using high-quality materials and advanced manufacturing processes, ensuring exceptional reliability and durability, reducing maintenance costs and downtime.
- 5.Safety and Easy Maintenance: The 52-meter pump truck is equipped with advanced safety features to ensure job site safety. Additionally, the company provides comprehensive after-sales service and maintenance support to ensure the pump truck's smooth operation and upkeep.