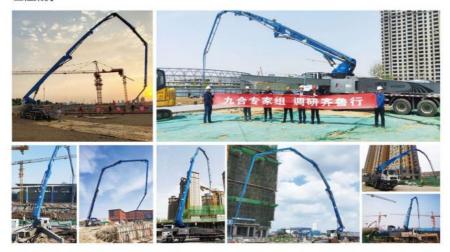

| 4      | System working pressure                       | 32                      |
| VII.   | Pumping system                                | ·                       |
| 1      | Form of concrete distribution valve           | S Valve                 |
| 2      | Concrete cylinder                             | 260                     |
| 3      | Maximum feeding height (MM)                   | 1500                    |
| 4      | Hopper capacity (M3)                          | 0.65                    |
| 5      | Slump of pumped concrete                      | 160-220                 |
| 6      | Dimension of allowable maximum aggregate (MM) | 40                      |
| 7      | Lubricating method                            | Centralized lubrication |













### Projects 工程案例





### Projects 工程案例





### COMPANY













### **CERTIFICATE**







### **Trade Assurance** 100%protection for product quality and on-time shipment.































# **Customer Visit**



# **Exhibition**



# Packing



Development strategy

Strives for the survival by the quality, seek development by science and technology

### Corporate philosophy

People-oriented, science and technology enterprise, recruiting high level scientific and technological personnel, actively introduce advanced technology at home and abroad

### JiuHe Service

As a professional company, we promise as following:

### JIUHE HEAVEY INDUSTRY MACHINERY service system MAX customer experiences.

#### A. Pre-sales service:

- 1. Selecting the most suitable equipment.
- 2. Designing your person