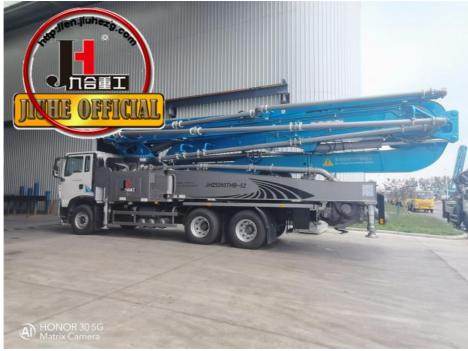

### More Images

- 1.Extremely High Pumping Efficiency: The 52-meter pump truck's efficient pumping system can rapidly convey concrete, reducing construction project time and increasing productivity.
- 2.Suitable for Heavy-Duty Engineering Applications: Ideal for large-scale high-rise buildings, bridges, tunnels, and other heavy-duty projects, it can easily handle challenging concrete pumping tasks.
- 3.Flexibility and Ease of Operation: The design of Jihe Heavy Industry's 52-meter pump truck is flexible and user-friendly, allowing it to adapt to different work scenarios and pumping requirements. Operators can easily control the pumping process, improving work efficiency.
- 4.Durability and Low Maintenance Costs: Jihe Heavy Industry manufactures the pump truck using high-quality materials and advanced manufacturing processes, ensuring exceptional reliability and durability, reducing maintenance costs and downtime.
- 5.Safety and Easy Maintenance: The 52-meter pump truck is equipped with advanced safety features to ensure job site safety. Additionally, the company provides comprehensive after-sales service and maintenance support to ensure the pump truck's smooth operation and upkeep.