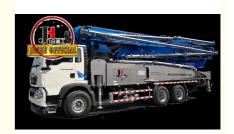

# Truck Concrete Pump China Factory JIUHE Brand 52m Boom Concrete Pump Truck For Sale

### More Images

- 1.Extremely High Pumping Efficiency: The 52-meter pump truck's efficient pumping system can rapidly convey concrete, reducing construction project time and increasing productivity.
- 2.Suitable for Heavy-Duty Engineering Applications: Ideal for large-scale high-rise buildings, bridges, tunnels, and other heavy-duty projects, it can easily handle challenging concrete pumping tasks.
- 3.Flexibility and Ease of Operation: The design of Jihe Heavy Industry's 52-meter pump truck is flexible and user-friendly, allowing it to adapt to different work scenarios and pumping requirements. Operators can easily control the pumping process, improving work efficiency.
- 4.Durability and Low Maintenance Costs: Jihe Heavy Industry manufactures the pump truck using high-quality materials and advanced manufacturing processes, ensuring exceptional reliability and durability, reducing maintenance costs and downtime.
- 5.Safety and Easy Maintenance: The 52-meter pump truck is equipped with advanced safety features to ensure job site safety. Additionally, the company provides comprehensive after-sales service and maintenance support to ensure the pump truck's smooth operation and upkeep.