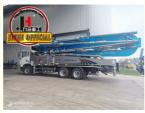

### More Images

- 1.Extremely High Pumping Efficiency: The 52-meter pump truck's efficient pumping system can rapidly convey concrete, reducing construction project time and increasing productivity.
- 2.Suitable for Heavy-Duty Engineering Applications: Ideal for large-scale high-rise buildings, bridges, tunnels, and other heavy-duty projects, it can easily handle challenging concrete pumping tasks.
- 3.Flexibility and Ease of Operation: The design of Jihe Heavy Industry's 52-meter pump truck is flexible and user-friendly, allowing it to adapt to different work scenarios and pumping requirements. Operators can easily control the pumping process, improving work efficiency.
- 4.Durability and Low Maintenance Costs: Jihe Heavy Industry manufactures the pump truck using high-quality materials and advanced manufacturing processes, ensuring exceptional reliability and durability, reducing maintenance costs and downtime.
- 5.Safety and Easy Maintenance: The 52-meter pump truck is equipped with advanced safety features to ensure job site safety. Additionally, the company provides comprehensive after-sales service and maintenance support to ensure the pump truck's smooth operation and upkeep.