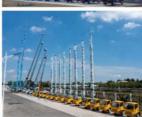

### More Images

- 1.Extremely High Pumping Efficiency: The 52-meter pump truck's efficient pumping system can rapidly convey concrete, reducing construction project time and increasing productivity.
- 2.Suitable for Heavy-Duty Engineering Applications: Ideal for large-scale high-rise buildings, bridges, tunnels, and other heavy-duty projects, it can easily handle challenging concrete pumping tasks.
- 3.Flexibility and Ease of Operation: The design of Jihe Heavy Industry's 52-meter pump truck is flexible and user-friendly, allowing it to adapt to different work scenarios and pumping requirements. Operators can easily control the pumping process, improving work efficiency.
- 4.Durability and Low Maintenance Costs: Jihe Heavy Industry manufactures the pump truck using high-quality materials and advanced manufacturing processes, ensuring exceptional reliability and durability, reducing maintenance costs and downtime.
- 5.Safety and Easy Maintenance: The 52-meter pump truck is equipped with advanced safety features to ensure job site safety. Additionally, the company provides comprehensive after-sales service and maintenance support to ensure the pump truck's smooth operation and upkeep.