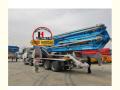

for more products please visit us on concretepumpstrucks.com

# 38m JIUHE brand Concrete Pump Truck of Small Diesel Concrete Pump JHZ5264THB-38

# Basic Information

Place of Origin: CHINA
Brand Name: JIUHE
Certification: ISO CE
Model Number: 38m
Minimum Order Quantity: 1

Delivery Time: 25 WORKING DAYS

Payment Terms: L/C, T/TSupply Ability: 100SET



## **Product Specification**

Brand: JIUHE
Warranty: 1 Year
Condition: New
Color: As Requested
Keyword: Concrete Pumps
Main Pump: REXROTH
Wireless Remote Control: HBC
Folding Type Of Boom: RZ



# More Images





# Product Description



1.Impressive 38-Meter Pumping Height: The 38-meter pump truheight, making it suitable for a wide range of construction proje

2.Powerful Pumping Performance: Equipped with a high-perfor this pump truck efficiently transports concrete, ensuring the ra

3.Flexibility and Ease of Operation: The design of Jihe Heavy In and user-friendly, allowing it to adapt to different work scenaric can easily control the pumping process, improving work efficie

4.Flexibility and Ease of Operation: The design of Jihe Heavy Ir. and user-friendly, allowing it to adapt to different work scenaric can easily control the pumping process, improving work efficie

5.Safety and Easy Maintenance: The 38-meter pump truck is eq to ensure job site safety. Additionally, the company provides of