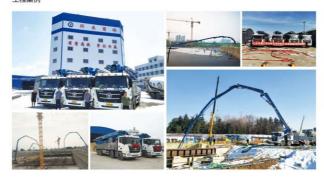

oil                  | Forced-air Cooling |
| 6      | High-low pressure changeover valve             | None               |
| VII.   | Pumping system                                 |                    |
| 1      | Form of concrete distribution valve            | S Valve            |
| 2      | concrete cylinder                              | 230                |
| 3      | Maximum feeding height (MM)                    | 1500               |
| 4      | Hopper capacity (M3)                           | 0.65               |
| 5      | Slump of pumped concrete                       | 160-220            |
| 6      | Dimension of allowable maximum aggregate (MM)  | 40                 |
|        |                                                |                    |





Projects 工程案例



H









# **CERTIFICATE**





































# **Customer Visit**



# Exhibition



# **Packing**



# Development strategy

Strives for the survival by the quality, seek development by science and technology

# Corporate philosophy

People-oriented, science and technology enterprise, recruiting high level scientific and technological personnel, actively introduce advanced technology at home and abroad

# JiuHe Service

As a professional company,we promise as following:

# JIUHE HEAVEY INDUSTRY MACHINERY service system MAX customer experiences.

## A. Pre-sales service

- 1. Selecting the most suitable equipment,
- 2. Designing your personal machinery according to special construction demands,
- 3. Training your technicians to operate our equipment,
- 4. Providing advice t