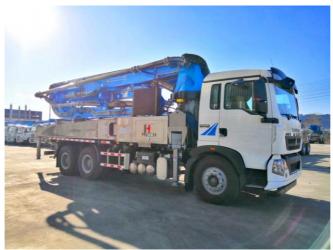

# 38m JIUHE brand Concrete Pump Truck of Small Diesel Concrete Pump JHZ5264THB-38

# Product Description

1.Impressive 38-Meter Pumping Height: The 38-meter pump truheight, making it suitable for a wide range of construction proje

2.Powerful Pumping Performance: Equipped with a high-perfor this pump truck efficiently transports concrete, ensuring the ra