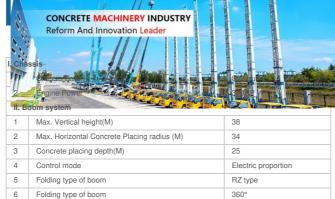

5.Safety and Easy Maintenance: The 38-meter pump truck is eq to ensure job site safety. Additionally, the company provides of maintenance support to ensure the pump truck's smooth opera

| 7      | Opening mode of landing leg                    | X-R                |
|--------|------------------------------------------------|--------------------|
| 8      | Length of end hose (MM)                        | 3000               |
| 9      | Concrete delivery pipe dia.                    | 125                |
| III. E | Electric Control System                        |                    |
| 1      | Working voltage:                               | 24                 |
| IV. I  | Hydraulic transmission system                  |                    |
| 1      | Type of hydraulic system                       | Open type          |
| 2      | System working pressure (Mpa)                  | 31.5               |
| 3      | Displacement of main hydraulic oil pump (ml/r) | 190                |
| 4      | Hydraulic fuel tank capacity (I)               | 600                |
| 5      | Cooling mode of hydraulic oil                  | Forced-air Cooling |
| 6      | High-low pressure changeover valve             | None               |
| VII.   | Pumping system                                 |                    |
| 1      | Form of concrete distribution valve            | S Valve            |
| 2      | concrete cylinder                              | 230                |
| 3      | Maximum feeding height (MM)                    | 1500               |
| 4      | Hopper capacity (M3)                           | 0.65               |
| 5      | Slump of pumped concrete                       | 160-220            |
| 6      | Dimension of allowable maximum aggregate (MM)  | 40                 |
|        |                                                |                    |