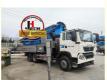

for more products please visit us on concretepumpstrucks.com

# 38m JIUHE brand Concrete Pump Truck of Small Diesel Concrete Pump JHZ5264THB-38

# Basic Information

Place of Origin: CHINA
Brand Name: JIUHE
Certification: ISO CE
Model Number: 38m
Minimum Order Quantity: 1

Delivery Time: 25 WORKING DAYS

Payment Terms: L/C, T/TSupply Ability: 100SET



## **Product Specification**

Brand: JIUHE
Warranty: 1 Year
Condition: New
Color: As Requested
Keyword: Concrete Pumps
Main Pump: REXROTH
Wireless Remote Control: HBC
Folding Type Of Boom: RZ



# More Images





# Product Description



1.Impressive 38-Meter Pumping Height: The 38-meter pump truheight, making it suitable for a wide range of construction proje

2.Powerful Pumping Performance: Equipped with a high-perfor this pump truck efficiently transports concrete, ensuring the ra

3.Flexibility and Ease of Operation: The design of Jihe Heavy In and user-friendly, allowing it to adapt to different work scenaric can easily control the pumping process, improving work efficie

4.Flexibility and Ease of Operation: The design of Jihe Heavy Ir. and user-friendly, allowing it to adapt to different work scenaric can easily control the pumping process, improving work efficie

5.Safety and Easy Maintenance: The 38-meter pump truck is eq to ensure job site safety. Additionally, the company provides of ma