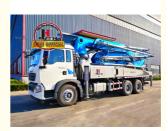

# 38m JIUHE brand Concrete Pump Truck of Small Diesel Concrete Pump JHZ5264THB-38

# Product Description

1.Impressive 38-Meter Pumping Height: The 38-meter pump truheight, making it suitable for a wide range of construction proje

2.Powerful Pumping Performance: Equipped with a high-perfor this pump truck efficiently transports concrete, ensuring the ra