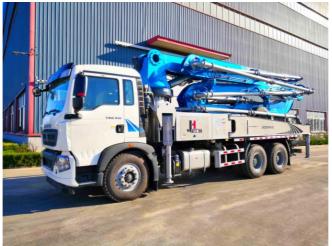

# 38m JIUHE brand Concrete Pump Truck of Small Diesel Concrete Pump JHZ5264THB-38

# Product Description

1.Impressive 38-Meter Pumping Height: The 38-meter pump truheight, making it suitable for a wide range of construction proje

2.Powerful Pumping Performance: Equipped with a high-perfor this pump truck efficiently transports concrete, ensuring the ra