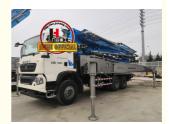

# 38m JIUHE brand Concrete Pump Truck of Small Diesel Concrete Pump JHZ5264THB-38

# Product Description

1.Impressive 38-Meter Pumping Height: The 38-meter pump truheight, making it suitable for a wide range of construction proje

2.Powerful Pumping Performance: Equipped with a high-perfor this pump truck efficiently transports concrete, ensuring the ra