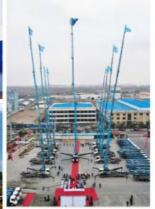

| 32                      |
| VII.   | Pumping system                                | ·                       |
| 1      | Form of concrete distribution valve           | S Valve                 |
| 2      | Concrete cylinder                             | 260                     |
| 3      | Maximum feeding height (MM)                   | 1500                    |
| 4      | Hopper capacity (M3)                          | 0.65                    |
| 5      | Slump of pumped concrete                      | 160-220                 |
| 6      | Dimension of allowable maximum aggregate (MM) | 40                      |
| 7      | Lubricating method                            | Centralized lubrication |







### Projects 工程案例





### Projects 工程案例





### COMPANY













## **CERTIFICATE**







































# **Customer Visit**



# **Exhibition**



# Packing



Development strategy

Strives for the survival by the quality, seek development by science and technology

### Corporate philosophy

People-oriented, science and technology enterprise, recruiting high level scientific and technological personnel, actively introduce advanced technology at home and abroad

### JiuHe Service

As a professional company, we promise as following:

### JIUHE HEAVEY INDUSTRY MACHINERY service system MAX customer experiences.

#### A. Pre-sales service:

- 1. Selecting the most suitable equipment.
- 2. Designing your personal machinery according to special construction demands,
- 3. Training your technicians to operate our equipment,
- 4. Providi