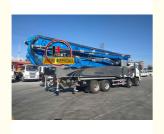

# China JIUHE Factory Small Putzmeister 58m 63m Truck Mounted Concrete Boom Pump with Stania chassis

### More Images

- 1.Extremely High Pumping Efficiency: The 58-meter pump truck's efficient pumping system can rapidly convey concrete, reducing construction project time and increasing productivity.
- 2.Suitable for Heavy-Duty Engineering Applications: Ideal for large-scale high-rise buildings, bridges, tunnels, and other heavy-duty projects, it can easily handle challenging concrete pumping tasks.
- 3.Flexibility and Ease of Operation: The design of Jiuhe Heavy Industry's 58-meter pump truck is flexible and user-friendly, allowing it to adapt to different work scenarios and pumping requirements. Operators can easily control the pumping process, improving work efficiency.
- 4.Durability and Low Maintenance Costs: Jiuhe Heavy Industry manufactures the pump truck using high-quality materials and advanced manufacturing processes, ensuring exceptional reliability and durability, reducing maintenance costs and downtime.
- 5.Safety and Easy Maintenance: The 58-meter pump truck is equipped with advanced safety features to ensure job site safety. Additionally, the company provides comprehensive after-sales service and maintenance support to ensure the pump truck's smooth operation and upkeep.

| I. Cha | essis                                         |                         |
|--------|-----------------------------------------------|-------------------------|
| 1      | Chassis Brand                                 | FAW or SINOTRUK         |
| 2      | Engine Power                                  | 470HP                   |
| II. B  | oom system                                    |                         |
| 1      | Max. Vertical height(M)                       | 58                      |
| 2      | Max. Horizontal Concrete Placing radius (M)   | 53.1                    |
| 3      | Concrete placing depth(M)                     | 45                      |
| 4      | Control mode                                  | Electric proportion     |
| 5      | Folding type of boom                          | RZ type                 |
| 6      | Rotating angle of turret                      | 360°                    |
| 7      | Opening mode of landing leg                   | X-R                     |
| 8      | Length of end hose (MM)                       | 3000                    |
| 9      | Concrete delivery pipe dia.                   | 125                     |
| III. E | Electric Control System                       |                         |
| 1      | Working voltage(V):                           | 24                      |
| IV. I  | Hydraulic transmission system                 |                         |
| 1      | Type of hydraulic system                      | Open type               |
| 2      | Hydraulic fuel tank capacity (I)              | 600                     |
| 3      | Cooling mode of hydraulic oil                 | Forced-air Cooling      |
| 4      | System working pressure                       | 32                      |
| VII.   | Pumping system                                | ·                       |
| 1      | Form of concrete distribution valve           | S Valve                 |
| 2      | Concrete cylinder                             | 260                     |
| 3      | Maximum feeding height (MM)                   | 1500                    |
| 4      | Hopper capacity (M3)                          | 0.65                    |
| 5      | Slump of pumped concrete                      | 160-220                 |
| 6      | Dimension of allowable maximum aggregate (MM) | 40                      |
| 7      | Lubricating method                            | Centralized lubrication |