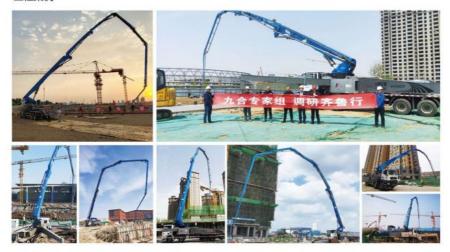

|
| 4      | System working pressure                       | 32                      |
| VII.   | Pumping system                                | ·                       |
| 1      | Form of concrete distribution valve           | S Valve                 |
| 2      | Concrete cylinder                             | 260                     |
| 3      | Maximum feeding height (MM)                   | 1500                    |
| 4      | Hopper capacity (M3)                          | 0.65                    |
| 5      | Slump of pumped concrete                      | 160-220                 |
| 6      | Dimension of allowable maximum aggregate (MM) | 40                      |
| 7      | Lubricating method                            | Centralized lubrication |







### Projects 工程案例





### Projects 工程案例





### COMPANY













## **CERTIFICATE**







































# **Customer Visit**



# **Exhibition**



# Packing



Development strategy

Strives for the survival by the quality, seek development by science and technology

### Corporate philosophy

People-oriented, science and technology enterprise, recruiting high level scientific and technological personnel, actively introduce advanced technology at home and abroad

### JiuHe Service

As a professional company, we promise as following:

### JIUHE HEAVEY INDUSTRY MACHINERY service system MAX customer experiences.

#### A. Pre-sales service:

- 1. Selecting the most suitable equipment.
- 2. Designing your personal machinery according to special construction demands,
- 3. Training your techni