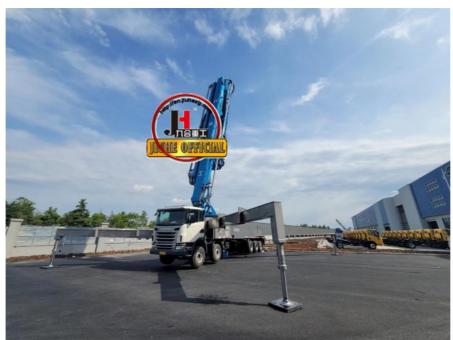

### More Images

- 1.Extremely High Pumping Efficiency: The 58-meter pump truck's efficient pumping system can rapidly convey concrete, reducing construction project time and increasing productivity.
- 2.Suitable for Heavy-Duty Engineering Applications: Ideal for large-scale high-rise buildings, bridges, tunnels, and other heavy-duty projects, it can easily handle challenging concrete pumping tasks.
- 3.Flexibility and Ease of Operation: The design of Jiuhe Heavy Industry's 58-meter pump truck is flexible and user-friendly, allowing it to adapt to different work scenarios and pumping requirements. Operators can easily control the pumping process, improving work efficiency.
- 4.Durability and Low Maintenance Costs: Jiuhe Heavy Industry manufactures the pump truck using high-quality materials and advanced manufacturing processes, ensuring exceptional reliability and durability, reducing maintenance costs and downtime.
- 5.Safety and Easy Maintenance: The 58-meter pump truck is equipped with advanced safety features to ensure job site safety. Additionally, the company provides comprehensive after-sales service and maintenance support to ensure the pump truck's smooth operation and upkeep.