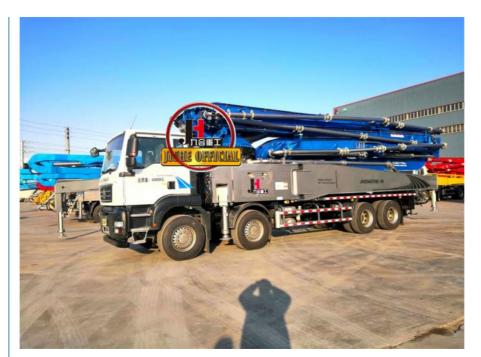

### More Images

- 1.Extremely High Pumping Efficiency: The 58-meter pump truck's efficient pumping system can rapidly convey concrete, reducing construction project time and increasing productivity.
- 2.Suitable for Heavy-Duty Engineering Applications: Ideal for large-scale high-rise buildings, bridges, tunnels, and other heavy-duty projects, it can easily handle challenging concrete pumping tasks.
- 3.Flexibility and Ease of Operation: The design of Jiuhe Heavy Industry's 58-meter pump truck is flexible and user-friendly, allowing it to adapt to different work scenarios and pumping requirements. Operators can easily control the pumping process, improving work efficiency.
- 4.Durability and Low Maintenance Costs: Jiuhe Heavy Industry manufactures the pump truck using high-quality materials and advanced manufacturing processes, ensuring exceptional reliability and durability, reducing maintenance costs and downtime.
- 5.Safety and Easy Maintenance: The 58-meter pump truck is equipped with advanced safety features to ensure job site safety. Additionally, the company provides comprehensive after-sales service and maintenance support to ensure the pump truck's smooth operation and upkeep.