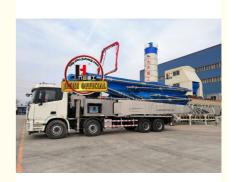

# China JIUHE Factory Small Putzmeister 58m 63m Truck Mounted Concrete Boom Pump with Stania chassis

### More Images

- 1.Extremely High Pumping Efficiency: The 58-meter pump truck's efficient pumping system can rapidly convey concrete, reducing construction project time and increasing productivity.
- 2.Suitable for Heavy-Duty Engineering Applications: Ideal for large-scale high-rise buildings, bridges, tunnels, and other heavy-duty projects, it can easily handle challenging concrete pumping tasks.
- 3.Flexibility and Ease of Operation: The design of Jiuhe Heavy Industry's 58-meter pump truck is flexible and user-friendly, allowing it to adapt to different work scenarios and pumping requirements. Operators can easily control the pumping process, improving work efficiency.
- 4.Durability and Low Maintenance Costs: Jiuhe Heavy Industry manufactures the pump truck using high-quality materials and advanced manufacturing processes, ensuring exceptional reliability and durability, reducing maintenance costs and downtime.
- 5.Safety and Easy Maintenance: The 58-meter pump truck is equipped with advanced safety features to ensure job site safety. Additionally, the company provides comprehensive after-sales service and maintenance support to ensure the pump truck's smooth operation and upkeep.

| I. Cha | essis                                         |                         |
|--------|-----------------------------------------------|-------------------------|
| 1      | Chassis Brand                                 | FAW or SINOTRUK         |
| 2      | Engine Power                                  | 470HP                   |
| II. B  | oom system                                    |                         |
| 1      | Max. Vertical height(M)                       | 58                      |
| 2      | Max. Horizontal Concrete Placing radius (M)   | 53.1                    |
| 3      | Concrete placing depth(M)                     | 45                      |
| 4      | Control mode                                  | Electric proportion     |
| 5      | Folding type of boom                          | RZ type                 |
| 6      | Rotating angle of turret                      | 360°                    |
| 7      | Opening mode of landing leg                   | X-R                     |
| 8      | Length of end hose (MM)                       | 3000                    |
| 9      | Concrete delivery pipe dia.                   | 125                     |
| III. E | Electric Control System                       |                         |
| 1      | Working voltage(V):                           | 24                      |
| IV. I  | Hydraulic transmission system                 |                         |
| 1      | Type of hydraulic system                      | Open type               |
| 2      | Hydraulic fuel tank capacity (I)              | 600                     |
| 3      | Cooling mode of hydraulic oil                 | Forced-air Cooling      |
| 4      | System working pressure                       | 32                      |
| VII.   | Pumping system                                | ·                       |
| 1      | Form of concrete distribution valve           | S Valve                 |
| 2      | Concrete cylinder                             | 260                     |
| 3      | Maximum feeding height (MM)                   | 1500                    |
| 4      | Hopper capacity (M3)                          | 0.65                    |
| 5      | Slump of pumped concrete                      | 160-220                 |
| 6      | Dimension of allowable maximum aggregate (MM) | 40                      |
| 7      | Lubricating method                            | Centralized lubrication |