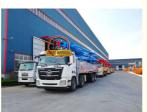

# China JIUHE Factory Small Putzmeister 58m 63m Truck Mounted Concrete Boom Pump with Stania chassis

### More Images

- 1.Extremely High Pumping Efficiency: The 58-meter pump truck's efficient pumping system can rapidly convey concrete, reducing construction project time and increasing productivity.
- 2.Suitable for Heavy-Duty Engineering Applications: Ideal for large-scale high-rise buildings, bridges, tunnels, and other heavy-duty projects, it can easily handle challenging concrete pumping tasks.
- 3.Flexibility and Ease of Operation: The design of Jiuhe Heavy Industry's 58-meter pump truck is flexible and user-friendly, allowing it to adapt to different work scenarios and pumping requirements. Operators can easily control the pumping process, improving work efficiency.
- 4.Durability and Low Maintenance Costs: Jiuhe Heavy Industry manufactures the pump truck using high-quality materials and advanced manufacturing processes, ensuring exceptional reliability and durability, reducing maintenance costs and downtime.
- 5.Safety and Easy Maintenance: The 58-meter pump truck is equipped with advanced safety features to ensure job site safety. Additionally, the company provides comprehensive after-sales service and maintenance support to ensure the pump truck's smooth operation and upkeep.

| I. Cha | essis                                         |                         |
|--------|-----------------------------------------------|-------------------------|
| 1      | Chassis Brand                                 | FAW or SINOTRUK         |
| 2      | Engine Power                                  | 470HP                   |
| II. B  | oom system                                    |                         |
| 1      | Max. Vertical height(M)                       | 58                      |
| 2      | Max. Horizontal Concrete Placing radius (M)   | 53.1                    |
| 3      | Concrete placing depth(M)                     | 45                      |
| 4      | Control mode                                  | Electric proportion     |
| 5      | Folding type of boom                          | RZ type                 |
| 6      | Rotating angle of turret                      | 360°                    |
| 7      | Opening mode of landing leg                   | X-R                     |
| 8      | Length of end hose (MM)                       | 3000                    |
| 9      | Concrete delivery pipe dia.                   | 125                     |
| III. E | Electric Control System                       |                         |
| 1      | Working voltage(V):                           | 24                      |
| IV. I  | Hydraulic transmission system                 |                         |
| 1      | Type of hydraulic system                      | Open type               |
| 2      | Hydraulic fuel tank capacity (I)              | 600                     |
| 3      | Cooling mode of hydraulic oil                 | Forced-air Cooling      |
| 4      | System working pressure                       | 32                      |
| VII.   | Pumping system                                | ·                       |
| 1      | Form of concrete distribution valve           | S Valve                 |
| 2      | Concrete cylinder                             | 260                     |
| 3      | Maximum feeding height (MM)                   | 1500                    |
| 4      | Hopper capacity (M3)                          | 0.65                    |
| 5      | Slump of pumped concrete                      | 160-220                 |
| 6      | Dimension of allowable maximum aggregate (MM) | 40                      |
| 7      | Lubricating method                            | Centralized lubrication |