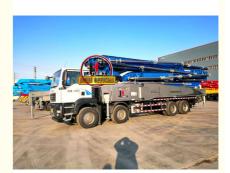

# China JIUHE Factory Small Putzmeister 58m 63m Truck Mounted Concrete Boom Pump with Stania chassis

### More Images

- 1.Extremely High Pumping Efficiency: The 58-meter pump truck's efficient pumping system can rapidly convey concrete, reducing construction project time and increasing productivity.
- 2.Suitable for Heavy-Duty Engineering Applications: Ideal for large-scale high-rise buildings, bridges, tunnels, and other heavy-duty projects, it can easily handle challenging concrete pumping tasks.
- 3.Flexibility and Ease of Operation: The design of Jiuhe Heavy Industry's 58-meter pump truck is flexible and user-friendly, allowing it to adapt to different work scenarios and pumping requirements. Operators can easily control the pumping process, improving work efficiency.
- 4.Durability and Low Maintenance Costs: Jiuhe Heavy Industry manufactures the pump truck using high-quality materials and advanced manufacturing processes, ensuring exceptional reliability and durability, reducing maintenance costs and downtime.
- 5.Safety and Easy Maintenance: The 58-meter pump truck is equipped with advanced safety features to ensure job site safety. Additionally, the company provides comprehensive after-sales service and maintenance support to ensure the pump truck's smooth operation and upkeep.

| I. Cha | essis                                         |                         |
|--------|-----------------------------------------------|-------------------------|
| 1      | Chassis Brand                                 | FAW or SINOTRUK         |
| 2      | Engine Power                                  | 470HP                   |
| II. B  | oom system                                    |                         |
| 1      | Max. Vertical height(M)                       | 58                      |
| 2      | Max. Horizontal Concrete Placing radius (M)   | 53.1                    |
| 3      | Concrete placing depth(M)                     | 45                      |
| 4      | Control mode                                  | Electric proportion     |
| 5      | Folding type of boom                          | RZ type                 |
| 6      | Rotating angle of turret                      | 360°                    |
| 7      | Opening mode of landing leg                   | X-R                     |
| 8      | Length of end hose (MM)                       | 3000                    |
| 9      | Concrete delivery pipe dia.                   | 125                     |
| III. E | Electric Control System                       |                         |
| 1      | Working voltage(V):                           | 24                      |
| IV. I  | Hydraulic transmission system                 |                         |
| 1      | Type of hydraulic system                      | Open type               |
| 2      | Hydraulic fuel tank capacity (I)              | 600                     |
| 3      | Cooling mode of hydraulic oil                 | Forced-air Cooling      |
| 4      | System working pressure                       | 32                      |
| VII.   | Pumping system                                | ·                       |
| 1      | Form of concrete distribution valve           | S Valve                 |
| 2      | Concrete cylinder                             | 260                     |
| 3      | Maximum feeding height (MM)                   | 1500                    |
| 4      | Hopper capacity (M3)                          | 0.65                    |
| 5      | Slump of pumped concrete                      | 160-220                 |
| 6      | Dimension of allowable maximum aggregate (MM) | 40                      |
| 7      | Lubricating method                            | Centralized lubrication |