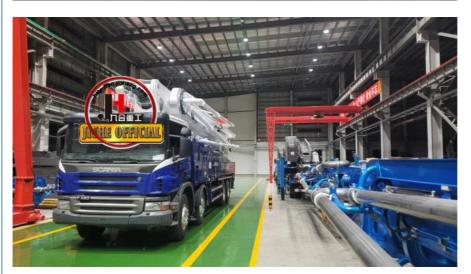

# China JIUHE Factory Small Putzmeister 58m 63m Truck Mounted Concrete Boom Pump with Stania chassis

### More Images

- 1.Extremely High Pumping Efficiency: The 58-meter pump truck's efficient pumping system can rapidly convey concrete, reducing construction project time and increasing productivity.
- 2.Suitable for Heavy-Duty Engineering Applications: Ideal for large-scale high-rise buildings, bridges, tunnels, and other heavy-duty projects, it can easily handle challenging concrete pumping tasks.
- 3.Flexibility and Ease of Operation: The design of Jiuhe Heavy Industry's 58-meter pump truck is flexible and user-friendly, allowing it to adapt to different work scenarios and pumping requirements. Operators can easily control the pumping process, improving work efficiency.
- 4.Durability and Low Maintenance Costs: Jiuhe Heavy Industry manufactures the pump truck using high-quality materials and advanced manufacturing processes, ensuring exceptional reliability and durability, reducing maintenance costs and downtime.
- 5.Safety and Easy Maintenance: The 58-meter pump truck is equipped with advanced safety features to ensure job site safety. Additionally, the company provides comprehensive after-sales service and maintenance support to ensure the pump truck's smooth operation and upkeep.

| I. Cha | essis                                         |                         |
|--------|-----------------------------------------------|-------------------------|
| 1      | Chassis Brand                                 | FAW or SINOTRUK         |
| 2      | Engine Power                                  | 470HP                   |
| II. B  | oom system                                    |                         |
| 1      | Max. Vertical height(M)                       | 58                      |
| 2      | Max. Horizontal Concrete Placing radius (M)   | 53.1                    |
| 3      | Concrete placing depth(M)                     | 45                      |
| 4      | Control mode                                  | Electric proportion     |
| 5      | Folding type of boom                          | RZ type                 |
| 6      | Rotating angle of turret                      | 360°                    |
| 7      | Opening mode of landing leg                   | X-R                     |
| 8      | Length of end hose (MM)                       | 3000                    |
| 9      | Concrete delivery pipe dia.                   | 125                     |
| III. E | Electric Control System                       |                         |
| 1      | Working voltage(V):                           | 24                      |
| IV. I  | Hydraulic transmission system                 |                         |
| 1      | Type of hydraulic system                      | Open type               |
| 2      | Hydraulic fuel tank capacity (I)              | 600                     |
| 3      | Cooling mode of hydraulic oil                 | Forced-air Cooling      |
| 4      | System working pressure                       | 32                      |
| VII.   | Pumping system                                | ·                       |
| 1      | Form of concrete distribution valve           | S Valve                 |
| 2      | Concrete cylinder                             | 260                     |
| 3      | Maximum feeding height (MM)                   | 1500                    |
| 4      | Hopper capacity (M3)                          | 0.65                    |
| 5      | Slump of pumped concrete                      | 160-220                 |
| 6      | Dimension of allowable maximum aggregate (MM) | 40                      |
| 7      | Lubricating method                            | Centralized lubrication |