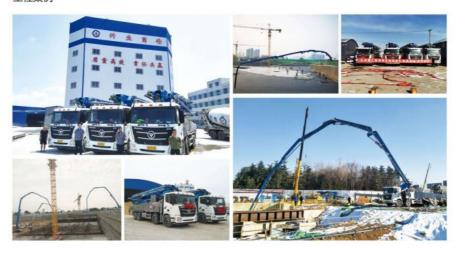

m working pressure                       | 32                      |
| VII.   | Pumping system                                | ·                       |
| 1      | Form of concrete distribution valve           | S Valve                 |
| 2      | Concrete cylinder                             | 260                     |
| 3      | Maximum feeding height (MM)                   | 1500                    |
| 4      | Hopper capacity (M3)                          | 0.65                    |
| 5      | Slump of pumped concrete                      | 160-220                 |
| 6      | Dimension of allowable maximum aggregate (MM) | 40                      |
| 7      | Lubricating method                            | Centralized lubrication |







### Projects 工程案例





### Projects 工程案例





### COMPANY













## **CERTIFICATE**







































# **Customer Visit**



# **Exhibition**



# Packing



Development strategy

Strives for the survival by the quality, seek development by science and technology

### Corporate philosophy

People-oriented, science and technology enterprise, recruiting high level scientific and technological personnel, actively introduce advanced technology at home and abroad

### JiuHe Service

As a professional company, we promise as following:

### JIUHE HEAVEY INDUSTRY MACHINERY service system MAX customer experiences.

#### A. Pre-sales service:

- 1. Selecting the most suitable equipment.
- 2. Designing your personal machinery according to special construction demands,
- 3. Training your technicians to operate our eq