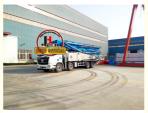

# Good quality 63m Truck Mounted Boom Concrete Pump with best services

# More Images

- 1.Extremely High Pumping Efficiency: The 63-meter pump truck's efficient pumping system can rapidly convey concrete, reducing construction project time and increasing productivity.
- 2.Suitable for Heavy-Duty Engineering Applications: Ideal for large-scale high-rise buildings, bridges, tunnels, and other heavy-duty projects, it can easily handle challenging concrete pumping tasks.
- 3.Flexibility and Ease of Operation: The design of Jihe Heavy Industry's 63-meter pump truck is flexible and user-friendly, allowing it to adapt to different work scenarios and pumping requirements. Operators can easily control the pumping process, improving work efficiency.
- 4. Durability and Low Maintenance Costs: Jihe Heavy Industry manufactures the pump truck using high-quality materials and advanced manufacturing processes, ensuring exceptional reliability and durability, reducing maintenance costs and downtime.
- 5.Safety and Easy Maintenance: The 63-meter pump truck is equipped with advanced safety features to ensure job site safety. Additionally, the company provides comprehensive after-sales service and maintenance support to ensure the pump truck's smooth operation and upkeep.