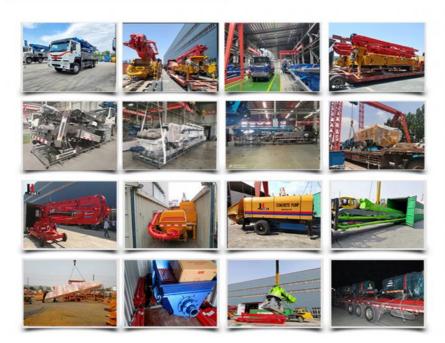

| S Valve                 |
| 2      | Concrete cylinder                                        | 260                     |
| 3      | Maximum feeding height (MM)                              | 1550                    |
| 4      | Hopper capacity (M3)                                     | 0.65                    |
| 5      | Slump of pumped concrete                                 | 160-220                 |
| 6      | Dimension of allowable maximum aggregate (MM)            | 40                      |
| 7      | Lubricating method                                       | Centralized lubrication |





Projects 工程案例





### Projects 工程案例





### COMPANY











## **CERTIFICATE**





































## **Customer Visit**



## **Exhibition**



## **Packing**



## **Development strategy**

Strives for the survival by the quality, seek development by science and technology

### Corporate philosophy

People-oriented, science and technology enterprise, recruiting high level scientific and technological personnel, actively introduce advanced technology at home and abroad

#### JiuHe Service

As a professional company, we promise as following:

#### JIUHE HEAVEY INDUSTRY MACHINERY service system MAX customer experiences.

#### A. Pre-sales service:

- 1. Selecting the most suitable equipment,
- 2. Designing your personal machinery according to special construction demands,
- 3. Training your technicians to operate our equipment,
- 4. Providing advice to ensure equipment running well in various construction. environments,
- 5. Making new construction