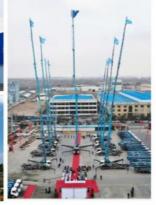

|                         |
| 1      | Form of concrete distribution valve                      | S Valve                 |
| 2      | Concrete cylinder                                        | 260                     |
| 3      | Maximum feeding height (MM)                              | 1550                    |
| 4      | Hopper capacity (M3)                                     | 0.65                    |
| 5      | Slump of pumped concrete                                 | 160-220                 |
| 6      | Dimension of allowable maximum aggregate (MM)            | 40                      |
| 7      | Lubricating method                                       | Centralized lubrication |





Projects 工程案例





### Projects 工程案例





### COMPANY











## **CERTIFICATE**





































## **Customer Visit**



## **Exhibition**



## **Packing**



## **Development strategy**

Strives for the survival by the quality, seek development by science and technology

### Corporate philosophy

People-oriented, science and technology enterprise, recruiting high level scientific and technological personnel, actively introduce advanced technology at home and abroad

#### JiuHe Service

As a professional company, we promise as following:

#### JIUHE HEAVEY INDUSTRY MACHINERY service system MAX customer experiences.

#### A. Pre-sales service:

- 1. Selecting the most suitable equipment,
- 2. Designing your personal machinery according to special construction demands,
- 3. Training your technicians to operate our equipment,
-