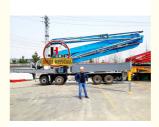

# Good quality 63m Truck Mounted Boom Concrete Pump with best services

# More Images

- 1.Extremely High Pumping Efficiency: The 63-meter pump truck's efficient pumping system can rapidly convey concrete, reducing construction project time and increasing productivity.
- 2.Suitable for Heavy-Duty Engineering Applications: Ideal for large-scale high-rise buildings, bridges, tunnels, and other heavy-duty projects, it can easily handle challenging concrete pumping tasks.
- 3.Flexibility and Ease of Operation: The design of Jihe Heavy Industry's 63-meter pump truck is flexible and user-friendly, allowing it to adapt to different work scenarios and pumping requirements. Operators can easily control the pumping process, improving work efficiency.
- 4. Durability and Low Maintenance Costs: Jihe Heavy Industry manufactures the pump truck using high-quality materials and advanced manufacturing processes, ensuring exceptional reliability and durability, reducing maintenance costs and downtime.
- 5.Safety and Easy Maintenance: The 63-meter pump truck is equipped with advanced safety features to ensure job site safety. Additionally, the company provides comprehensive after-sales service and maintenance support to ensure the pump truck's smooth operation and upkeep.