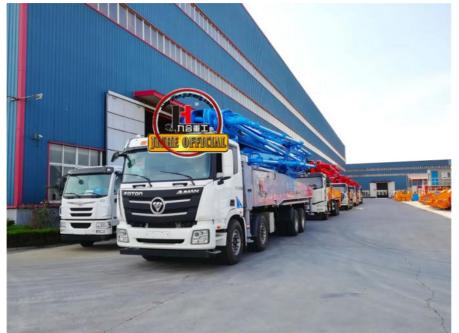

# Good quality 63m Truck Mounted Boom Concrete Pump with best services

# More Images

- 1.Extremely High Pumping Efficiency: The 63-meter pump truck's efficient pumping system can rapidly convey concrete, reducing construction project time and increasing productivity.
- 2.Suitable for Heavy-Duty Engineering Applications: Ideal for large-scale high-rise buildings, bridges, tunnels, and other heavy-duty projects, it can easily handle challenging concrete pumping tasks.
- 3.Flexibility and Ease of Operation: The design of Jihe Heavy Industry's 63-meter pump truck is flexible and user-friendly, allowing it to adapt to different work scenarios and pumping requirements. Operators can easily control the pumping process, improving work efficiency.
- 4. Durability and Low Maintenance Costs: Jihe Heavy Industry manufactures the pump truck using high-quality materials and advanced manufacturing processes, ensuring exceptional reliability and durability, reducing maintenance costs and downtime.
- 5.Safety and Easy Maintenance: The 63-meter pump truck is equipped with advanced safety features to ensure job site safety. Additionally, the company provides comprehensive after-sales service and maintenance support to ensure the pump truck's smooth operation and upkeep.