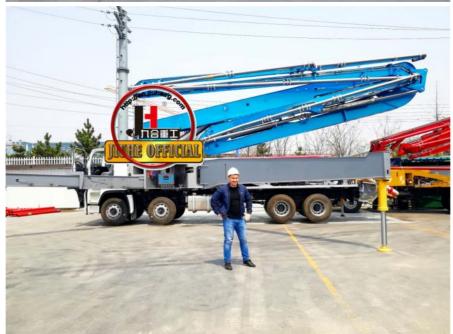

# More Images

- 1.Extremely High Pumping Efficiency: The 63-meter pump truck's efficient pumping system can rapidly convey concrete, reducing construction project time and increasing productivity.
- 2.Suitable for Heavy-Duty Engineering Applications: Ideal for large-scale high-rise buildings, bridges, tunnels, and other heavy-duty projects, it can easily handle challenging concrete pumping tasks.
- 3.Flexibility and Ease of Operation: The design of Jihe Heavy Industry's 63-meter pump truck is flexible and user-friendly, allowing it to adapt to different work scenarios and pumping requirements. Operators can easily control the pumping process, improving work efficiency.
- 4. Durability and Low Maintenance Costs: Jihe Heavy Industry manufactures the pump truck using high-quality materials and advanced manufacturing processes, ensuring exceptional reliability and durability, reducing maintenance costs and downtime.
- 5.Safety and Easy Maintenance: The 63-meter pump truck is equipped with advanced safety features to ensure job site safety. Additionally, the company provides comprehensive after-sales service and maintenance support to ensure the pump truck's smooth operation and upkeep.

| . Cha  | enance support to ensure the pump truck's smooth of ssis | регалоп апо оркеер.     |
|--------|----------------------------------------------------------|-------------------------|
| 1      | Chassis Brand                                            | Foton/Faw/Isuzu         |
| 2      | Driving type                                             | 8*4                     |
| 3      | Power                                                    | 460HP                   |
| 4      | Steering type                                            | Left hand drive         |
| 5      | Emission standard                                        | China 5                 |
| II. B  | oom system                                               | <u>'</u>                |
| 1      | Max. Vertical height(M)                                  | 63                      |
| 2      | Max. Horizontal Concrete Placing radius (M)              | 57.5                    |
| 3      | Concrete placing depth(M)                                | 45.1                    |
| 4      | Boom structure                                           | 63X-6RZ                 |
| 5      | Rotating angle of turret                                 | 360°                    |
| 6      | Length of end hose (MM)                                  | 3000                    |
| 7      | Concrete delivery pipe dia.                              | 125                     |
| III. E | Electric Control System                                  |                         |
| 1      | Working voltage(V):                                      | 24                      |
| IV. I  | Hydraulic transmission system                            |                         |
| 1      | Type of hydraulic system                                 | Open type               |
| 2      | System working pressure (Mpa)                            | 31.5                    |
| 3      | Displacement of main hydraulic oil pump (ml/r)           | 260                     |
| 4      | Hydraulic fuel tank capacity (I)                         | 600                     |
| 5      | Cooling mode of hydraulic oil                            | Forced-air Cooling      |
| VII.   | Pumping system                                           |                         |
| 1      | Form of concrete distribution valve                      | S Valve                 |
| 2      | Concrete cylinder                                        | 260                     |
| 3      | Maximum feeding height (MM)                              | 1550                    |
| 4      | Hopper capacity (M3)                                     | 0.65                    |
| 5      | Slump of pumped concrete                                 | 160-220                 |
| 6      | Dimension of allowable maximum aggregate (MM)            | 40                      |
| 7      | Lubricating method                                       | Centralized lubrication |