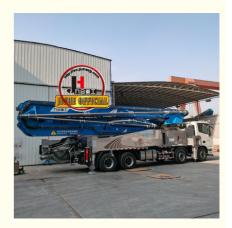

# Good quality 63m Truck Mounted Boom Concrete Pump with best services

# More Images

- 1.Extremely High Pumping Efficiency: The 63-meter pump truck's efficient pumping system can rapidly convey concrete, reducing construction project time and increasing productivity.
- 2.Suitable for Heavy-Duty Engineering Applications: Ideal for large-scale high-rise buildings, bridges, tunnels, and other heavy-duty projects, it can easily handle challenging concrete pumping tasks.
- 3.Flexibility and Ease of Operation: The design of Jihe Heavy Industry's 63-meter pump truck is flexible and user-friendly, allowing it to adapt to different work scenarios and pumping requirements. Operators can easily control the pumping process, improving work efficiency.
- 4. Durability and Low Maintenance Costs: Jihe Heavy Industry manufactures the pump truck using high-quality materials and advanced manufacturing processes, ensuring exceptional reliability and durability, reducing maintenance costs and downtime.
- 5.Safety and Easy Maintenance: The 63-meter pump truck is equipped with advanced safety features to ensure job site safety. Additionally, the company provides comprehensive after-sales service and maintenance support to ensure the pump truck's smooth operation and upkeep.