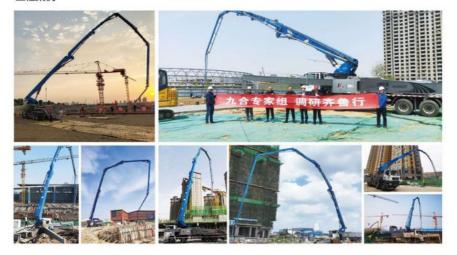

ng      |
| VII.   | Pumping system                                           |                         |
| 1      | Form of concrete distribution valve                      | S Valve                 |
| 2      | Concrete cylinder                                        | 260                     |
| 3      | Maximum feeding height (MM)                              | 1550                    |
| 4      | Hopper capacity (M3)                                     | 0.65                    |
| 5      | Slump of pumped concrete                                 | 160-220                 |
| 6      | Dimension of allowable maximum aggregate (MM)            | 40                      |
| 7      | Lubricating method                                       | Centralized lubrication |





Projects 工程案例





### Projects 工程案例





### COMPANY











## **CERTIFICATE**





































## **Customer Visit**



## **Exhibition**



## **Packing**



## **Development strategy**

Strives for the survival by the quality, seek development by science and technology

### Corporate philosophy

People-oriented, science and technology enterprise, recruiting high level scientific and technological personnel, actively introduce advanced technology at home and abroad

#### JiuHe Service

As a professional company, we promise as following:

#### JIUHE HEAVEY INDUSTRY MACHINERY service system MAX customer experiences.

#### A. Pre-sales service:

- 1. Selecting the most suitable equipment,
- 2. Designing your personal machinery according to special construction demands,
- 3. Training