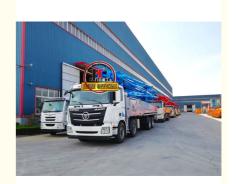

# Good quality 63m Truck Mounted Boom Concrete Pump with best services

# More Images

- 1.Extremely High Pumping Efficiency: The 63-meter pump truck's efficient pumping system can rapidly convey concrete, reducing construction project time and increasing productivity.
- 2.Suitable for Heavy-Duty Engineering Applications: Ideal for large-scale high-rise buildings, bridges, tunnels, and other heavy-duty projects, it can easily handle challenging concrete pumping tasks.
- 3.Flexibility and Ease of Operation: The design of Jihe Heavy Industry's 63-meter pump truck is flexible and user-friendly, allowing it to adapt to different work scenarios and pumping requirements. Operators can easily control the pumping process, improving work efficiency.
- 4. Durability and Low Maintenance Costs: Jihe Heavy Industry manufactures the pump truck using high-quality materials and advanced manufacturing processes, ensuring exceptional reliability and durability, reducing maintenance costs and downtime.
- 5.Safety and Easy Maintenance: The 63-meter pump truck is equipped with advanced safety features to ensure job site safety. Additionally, the company provides comprehensive after-sales service and maintenance support to ensure the pump truck's smooth operation and upkeep.