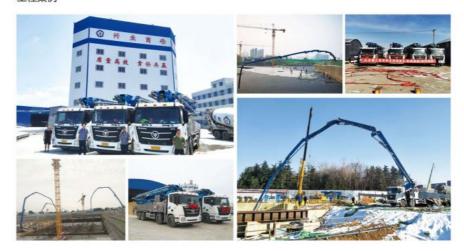

mping system                                           |                         |
| 1      | Form of concrete distribution valve                      | S Valve                 |
| 2      | Concrete cylinder                                        | 260                     |
| 3      | Maximum feeding height (MM)                              | 1550                    |
| 4      | Hopper capacity (M3)                                     | 0.65                    |
| 5      | Slump of pumped concrete                                 | 160-220                 |
| 6      | Dimension of allowable maximum aggregate (MM)            | 40                      |
| 7      | Lubricating method                                       | Centralized lubrication |





Projects 工程案例





### Projects 工程案例





### COMPANY











## **CERTIFICATE**





































## **Customer Visit**



## **Exhibition**



## **Packing**



## **Development strategy**

Strives for the survival by the quality, seek development by science and technology

### Corporate philosophy

People-oriented, science and technology enterprise, recruiting high level scientific and technological personnel, actively introduce advanced technology at home and abroad

#### JiuHe Service

As a professional company, we promise as following:

#### JIUHE HEAVEY INDUSTRY MACHINERY service system MAX customer experiences.

#### A. Pre-sales service:

- 1. Selecting the most suitable equipment,
- 2. Designing your personal machinery according to special construction demands,
- 3. Training your technicians to op