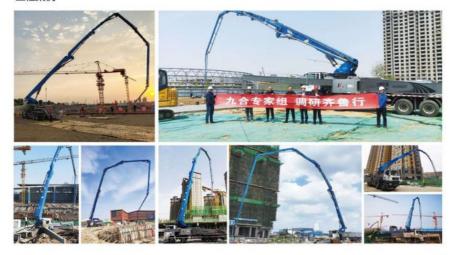

ng      |
| VII.   | Pumping system                                           |                         |
| 1      | Form of concrete distribution valve                      | S Valve                 |
| 2      | Concrete cylinder                                        | 260                     |
| 3      | Maximum feeding height (MM)                              | 1550                    |
| 4      | Hopper capacity (M3)                                     | 0.65                    |
| 5      | Slump of pumped concrete                                 | 160-220                 |
| 6      | Dimension of allowable maximum aggregate (MM)            | 40                      |
| 7      | Lubricating method                                       | Centralized lubrication |





Projects 工程案例





## Projects 工程案例





## COMPANY











## **CERTIFICATE**





































## **Customer Visit**



## **Exhibition**



## **Packing**



## **Development strategy**

Strives for the survival by the quality, seek development by science and technology

## Corporate philosophy

People-oriented, science and technology enterprise, recruiting high level scientific and technological personnel, actively introduce advanced technology at home and abroad

#### JiuHe Service

As a professional company, we promise as following:

#### JIUHE HEAVEY INDUSTRY MACHINERY service system MAX customer experiences.

#### A. Pre-sales service:

- 1. Selecting the most suitable equipment,
- 2. Designing your personal machinery according to special construction demands,
- 3. Training yo