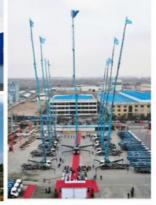

|                         |
| 1      | Form of concrete distribution valve                      | S Valve                 |
| 2      | Concrete cylinder                                        | 260                     |
| 3      | Maximum feeding height (MM)                              | 1550                    |
| 4      | Hopper capacity (M3)                                     | 0.65                    |
| 5      | Slump of pumped concrete                                 | 160-220                 |
| 6      | Dimension of allowable maximum aggregate (MM)            | 40                      |
| 7      | Lubricating method                                       | Centralized lubrication |





Projects 工程案例





## Projects 工程案例





## COMPANY











## **CERTIFICATE**





































## **Customer Visit**



## **Exhibition**



## **Packing**



## **Development strategy**

Strives for the survival by the quality, seek development by science and technology

## Corporate philosophy

People-oriented, science and technology enterprise, recruiting high level scientific and technological personnel, actively introduce advanced technology at home and abroad

#### JiuHe Service

As a professional company, we promise as following:

#### JIUHE HEAVEY INDUSTRY MACHINERY service system MAX customer experiences.

#### A. Pre-sales service:

- 1. Selecting the most suitable equipment,
- 2. Designing your personal machinery according to special construction demands,
- 3. Training your technicians to operate our equipment,
- 4