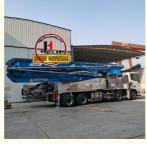

## More Images

- 1.Extremely High Pumping Efficiency: The 63-meter pump truck's efficient pumping system can rapidly convey concrete, reducing construction project time and increasing productivity.
- 2.Suitable for Heavy-Duty Engineering Applications: Ideal for large-scale high-rise buildings, bridges, tunnels, and other heavy-duty projects, it can easily handle challenging concrete pumping tasks.
- 3.Flexibility and Ease of Operation: The design of Jihe Heavy Industry's 63-meter pump truck is flexible and user-friendly, allowing it to adapt to different work scenarios and pumping requirements. Operators can easily control the pumping process, improving work efficiency.
- 4. Durability and Low Maintenance Costs: Jihe Heavy Industry manufactures the pump truck using high-quality materials and advanced manufacturing processes, ensuring exceptional reliability and durability, reducing maintenance costs and downtime.
- 5.Safety and Easy Maintenance: The 63-meter pump truck is equipped with advanced safety features to ensure job site safety. Additionally, the company provides comprehensive after-sales service and maintenance support to ensure the pump truck's smooth operation and upkeep.