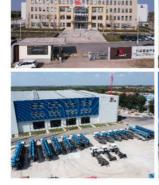

|                         |
| 1      | Form of concrete distribution valve                      | S Valve                 |
| 2      | Concrete cylinder                                        | 260                     |
| 3      | Maximum feeding height (MM)                              | 1550                    |
| 4      | Hopper capacity (M3)                                     | 0.65                    |
| 5      | Slump of pumped concrete                                 | 160-220                 |
| 6      | Dimension of allowable maximum aggregate (MM)            | 40                      |
| 7      | Lubricating method                                       | Centralized lubrication |





Projects 工程案例





## Projects 工程案例





## COMPANY











## **CERTIFICATE**





































## **Customer Visit**



## **Exhibition**



## **Packing**



## **Development strategy**

Strives for the survival by the quality, seek development by science and technology

## Corporate philosophy

People-oriented, science and technology enterprise, recruiting high level scientific and technological personnel, actively introduce advanced technology at home and abroad

#### JiuHe Service

As a professional company, we promise as following:

#### JIUHE HEAVEY INDUSTRY MACHINERY service system MAX customer experiences.

#### A. Pre-sales service:

- 1. Selecting the most suitable equipment,
- 2. Designing your personal machinery according to special construction demands,
- 3. Training your technicians to operate our equipmen