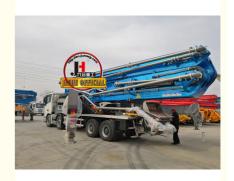

## More Images

- 1.Extremely High Pumping Efficiency: The 63-meter pump truck's efficient pumping system can rapidly convey concrete, reducing construction project time and increasing productivity.
- 2.Suitable for Heavy-Duty Engineering Applications: Ideal for large-scale high-rise buildings, bridges, tunnels, and other heavy-duty projects, it can easily handle challenging concrete pumping tasks.
- 3.Flexibility and Ease of Operation: The design of Jihe Heavy Industry's 63-meter pump truck is flexible and user-friendly, allowing it to adapt to different work scenarios and pumping requirements. Operators can easily control the pumping process, improving work efficiency.
- 4. Durability and Low Maintenance Costs: Jihe Heavy Industry manufactures the pump truck using high-quality materials and advanced manufacturing processes, ensuring exceptional reliability and durability, reducing maintenance costs and downtime.
- 5.Safety and Easy Maintenance: The 63-meter pump truck is equipped with advanced safety features to ensure job site safety. Additionally, the company provides comprehensive after-sales service and maintenance support to ensure the pump truck's smooth operation and upkeep.