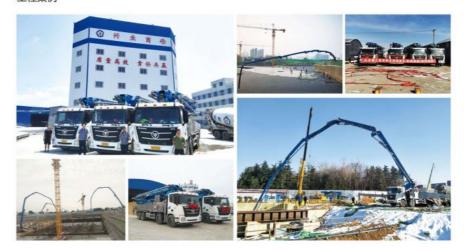

umping system                                           |                         |
| 1      | Form of concrete distribution valve                      | S Valve                 |
| 2      | Concrete cylinder                                        | 260                     |
| 3      | Maximum feeding height (MM)                              | 1550                    |
| 4      | Hopper capacity (M3)                                     | 0.65                    |
| 5      | Slump of pumped concrete                                 | 160-220                 |
| 6      | Dimension of allowable maximum aggregate (MM)            | 40                      |
| 7      | Lubricating method                                       | Centralized lubrication |





Projects 工程案例





## Projects 工程案例





## COMPANY











## **CERTIFICATE**





































## **Customer Visit**



## **Exhibition**



## **Packing**



## **Development strategy**

Strives for the survival by the quality, seek development by science and technology

## Corporate philosophy

People-oriented, science and technology enterprise, recruiting high level scientific and technological personnel, actively introduce advanced technology at home and abroad

#### JiuHe Service

As a professional company, we promise as following:

#### JIUHE HEAVEY INDUSTRY MACHINERY service system MAX customer experiences.

#### A. Pre-sales service:

- 1. Selecting the most suitable equipment,
- 2. Designing your personal machinery according to special construction demands,
- 3. Training your technicians to oper