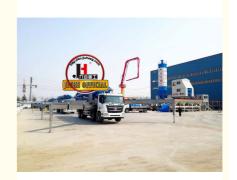

## More Images

- 1.Extremely High Pumping Efficiency: The 63-meter pump truck's efficient pumping system can rapidly convey concrete, reducing construction project time and increasing productivity.
- 2.Suitable for Heavy-Duty Engineering Applications: Ideal for large-scale high-rise buildings, bridges, tunnels, and other heavy-duty projects, it can easily handle challenging concrete pumping tasks.
- 3.Flexibility and Ease of Operation: The design of Jihe Heavy Industry's 63-meter pump truck is flexible and user-friendly, allowing it to adapt to different work scenarios and pumping requirements. Operators can easily control the pumping process, improving work efficiency.
- 4. Durability and Low Maintenance Costs: Jihe Heavy Industry manufactures the pump truck using high-quality materials and advanced manufacturing processes, ensuring exceptional reliability and durability, reducing maintenance costs and downtime.
- 5.Safety and Easy Maintenance: The 63-meter pump truck is equipped with advanced safety features to ensure job site safety. Additionally, the company provides comprehensive after-sales service and maintenance support to ensure the pump truck's smooth operation and upkeep.