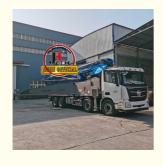

## More Images

- 1.Extremely High Pumping Efficiency: The 63-meter pump truck's efficient pumping system can rapidly convey concrete, reducing construction project time and increasing productivity.
- 2.Suitable for Heavy-Duty Engineering Applications: Ideal for large-scale high-rise buildings, bridges, tunnels, and other heavy-duty projects, it can easily handle challenging concrete pumping tasks.
- 3.Flexibility and Ease of Operation: The design of Jihe Heavy Industry's 63-meter pump truck is flexible and user-friendly, allowing it to adapt to different work scenarios and pumping requirements. Operators can easily control the pumping process, improving work efficiency.
- 4. Durability and Low Maintenance Costs: Jihe Heavy Industry manufactures the pump truck using high-quality materials and advanced manufacturing processes, ensuring exceptional reliability and durability, reducing maintenance costs and downtime.
- 5.Safety and Easy Maintenance: The 63-meter pump truck is equipped with advanced safety features to ensure job site safety. Additionally, the company provides comprehensive after-sales service and maintenance support to ensure the pump truck's smooth operation and upkeep.