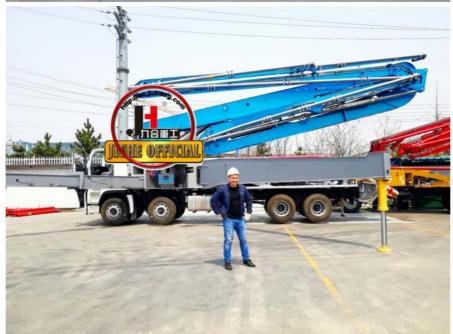

| Forced-air Cooling      |
| VII.   | Pumping system                                           |                         |
| 1      | Form of concrete distribution valve                      | S Valve                 |
| 2      | Concrete cylinder                                        | 260                     |
| 3      | Maximum feeding height (MM)                              | 1550                    |
| 4      | Hopper capacity (M3)                                     | 0.65                    |
| 5      | Slump of pumped concrete                                 | 160-220                 |
| 6      | Dimension of allowable maximum aggregate (MM)            | 40                      |
| 7      | Lubricating method                                       | Centralized lubrication |





Projects 工程案例





## Projects 工程案例





## COMPANY











## **CERTIFICATE**





































## **Customer Visit**



## **Exhibition**



## **Packing**



## **Development strategy**

Strives for the survival by the quality, seek development by science and technology

## Corporate philosophy

People-oriented, science and technology enterprise, recruiting high level scientific and technological personnel, actively introduce advanced technology at home and abroad

#### JiuHe Service

As a professional company, we promise as following:

#### JIUHE HEAVEY INDUSTRY MACHINERY service system MAX customer experiences.

#### A. Pre-sales service:

- 1. Selecting the most suitable equipment,
- 2. Designing your personal machinery according to special construction demand