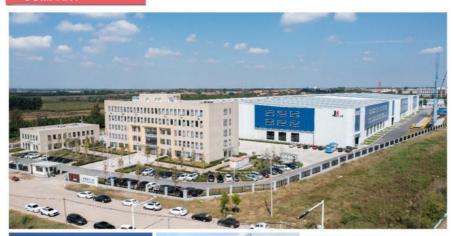

|                         |
| 1      | Form of concrete distribution valve                      | S Valve                 |
| 2      | Concrete cylinder                                        | 260                     |
| 3      | Maximum feeding height (MM)                              | 1550                    |
| 4      | Hopper capacity (M3)                                     | 0.65                    |
| 5      | Slump of pumped concrete                                 | 160-220                 |
| 6      | Dimension of allowable maximum aggregate (MM)            | 40                      |
| 7      | Lubricating method                                       | Centralized lubrication |





Projects 工程案例





## Projects 工程案例





## COMPANY











## **CERTIFICATE**





































## **Customer Visit**



## **Exhibition**



## **Packing**



## **Development strategy**

Strives for the survival by the quality, seek development by science and technology

## Corporate philosophy

People-oriented, science and technology enterprise, recruiting high level scientific and technological personnel, actively introduce advanced technology at home and abroad

#### JiuHe Service

As a professional company, we promise as following:

#### JIUHE HEAVEY INDUSTRY MACHINERY service system MAX customer experiences.

#### A. Pre-sales service:

- 1. Selecting the most suitable equipment,
- 2. Designing your personal machinery according to special construction demands,
- 3. Training your technicians to operate our equipm