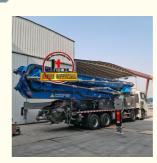

# China Truck Concrete Pump Factory JIUHE Boom Pump Truck 30m 38m 52m 58m 63m 70m Concrete Pump Truck

## More Images

- 1.Extremely High Pumping Efficiency: The 63-meter pump truck's efficient pumping system can rapidly convey concrete, reducing construction project time and increasing productivity.
- 2.Suitable for Heavy-Duty Engineering Applications: Ideal for large-scale high-rise buildings, bridges, tunnels, and other heavy-duty projects, it can easily handle challenging concrete pumping tasks.
- 3.Flexibility and Ease of Operation: The design of Jihe Heavy Industry's 63-meter pump truck is flexible and user-friendly, allowing it to adapt to different work scenarios and pumping requirements. Operators can easily control the pumping process, improving work efficiency.
- 4. Durability and Low Maintenance Costs: Jihe Heavy Industry manufactures the pump truck using high-quality materials and advanced manufacturing processes, ensuring exceptional reliability and durability, reducing maintenance costs and downtime.
- 5.Safety and Easy Maintenance: The 63-meter pump truck is equipped with advanced safety features to ensure job site safety. Additionally, the company provides comprehensive after-sales service and maintenance support to ensure the pump truck's smooth operation and upkeep.