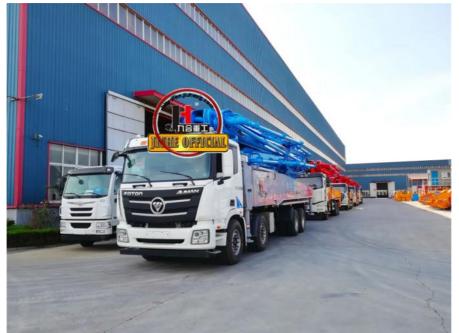

| Forced-air Cooling      |
| VII.   | Pumping system                                           |                         |
| 1      | Form of concrete distribution valve                      | S Valve                 |
| 2      | Concrete cylinder                                        | 260                     |
| 3      | Maximum feeding height (MM)                              | 1550                    |
| 4      | Hopper capacity (M3)                                     | 0.65                    |
| 5      | Slump of pumped concrete                                 | 160-220                 |
| 6      | Dimension of allowable maximum aggregate (MM)            | 40                      |
| 7      | Lubricating method                                       | Centralized lubrication |





Projects 工程案例





## Projects 工程案例





## COMPANY











## **CERTIFICATE**





































## **Customer Visit**



## **Exhibition**



## **Packing**



## **Development strategy**

Strives for the survival by the quality, seek development by science and technology

## Corporate philosophy

People-oriented, science and technology enterprise, recruiting high level scientific and technological personnel, actively introduce advanced technology at home and abroad

#### JiuHe Service

As a professional company, we promise as following:

#### JIUHE HEAVEY INDUSTRY MACHINERY service system MAX customer experiences.

#### A. Pre-sales service:

- 1. Selecting the most suitable equipment,
- 2. Designing your personal machinery according to special construction dema