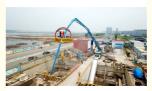

# JIUHE Brand 58m Concrete Boom Pump Without Chassis 30m 38m 48m 52m 58m 63m 70m Upper Concrete Pump

### **Basic Information**

Place of Origin: CHINA
Brand Name: JIUHE
Certification: ISO CE
Model Number: 58m
Minimum Order Quantity: 1

• Delivery Time: 25 WORKING DAYS

Payment Terms: L/C, T/TSupply Ability: 100SET



## **Product Specification**

Brand: JIUHEWarranty: 1 YearCondition: New

• Color: As Requested

• Keyword: Concrete Pump Truck

Main Pump: RexrothWireless Remote Control: HBC

• Highlight: 58m concrete boom pump,

concrete boom pump without chassis,

JIUHE concrete boom pump



# More Images







### **Product Description**

JIUHE brand 58m concrete boom pump without chassis 30m 38m 48m 52m 58m 63m 70m upper concrete pump



- 1.Extremely High Pumping Efficiency: The 58-meter pump truck's efficient pumping system can rapidly convey concrete, reducing construction project time and increasing productivity.
- 2.Suitable for Heavy-Duty Engineering Applications: Ideal for large-scale high-rise buildings, bridges, tunnels, and other heavy-duty projects, it can easily handle challenging concrete pumping tasks.
- 3.Flexibility and Ease of Operation: The design of Jihe Heavy Industry's 58-meter pump truck is flexible and user-friendly, allowing it to adapt to different work scenarios and pumping requirements. Operators can easily control the pumping process, improving work efficiency.
- 4