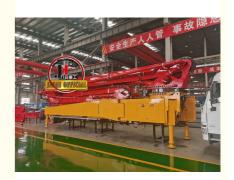

# JIUHE Brand 58m Concrete Boom Pump Without Chassis 30m 38m 48m 52m 58m 63m 70m Upper Concrete Pump

### **Product Description**

JIUHE brand 58m concrete boom pump without chassis 30m 38m 48m 52m 58m 63m 70m upper concrete pump

- 1.Extremely High Pumping Efficiency: The 58-meter pump truck's efficient pumping system can rapidly convey concrete, reducing construction project time and increasing productivity.
- 2.Suitable for Heavy-Duty Engineering Applications: Ideal for large-scale high-rise buildings, bridges, tunnels, and other heavy-duty projects, it can easily handle challenging concrete pumping tasks.
- 3.Flexibility and Ease of Operation: The design of Jihe Heavy Industry's 58-meter pump truck is flexible and user-friendly, allowing it to adapt to different work scenarios and pumping requirements. Operators can easily control the pumping process, improving work efficiency.
- 4.Durability and Low Maintenance Costs: Jihe Heavy Industry manufactures the pump truck using high-quality materials and advanced manufacturing processes, ensuring exceptional reliability and durability, reducing maintenance costs and downtime.
- 5.Safety and Easy Maintenance: The 58-meter pump truck is equipped with advanced safety features to ensure job site safety. Additionally, the company provides comprehensive after-sales service and maintenance support to ensure the pump truck's smooth operation and upkeep.