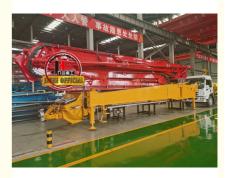

# JIUHE Brand 58m Concrete Boom Pump Without Chassis 30m 38m 48m 52m 58m 63m 70m Upper Concrete Pump

### **Product Description**

JIUHE brand 58m concrete boom pump without chassis 30m 38m 48m 52m 58m 63m 70m upper concrete pump

- 1.Extremely High Pumping Efficiency: The 58-meter pump truck's efficient pumping system can rapidly convey concrete, reducing construction project time and increasing productivity.
- 2.Suitable for Heavy-Duty Engineering Applications: Ideal for large-scale high-rise buildings, bridges, tunnels, and other heavy-duty projects, it can easily handle challenging concrete pumping tasks.
- 3.Flexibility and Ease of Operation: The design of Jihe Heavy Industry's 58-meter pump truck is flexible and user-friendly, allowing it to adapt to different work scenarios and pumping requirements. Operators can easily control the pumping process, improving work efficiency.
- 4.Durability and Low Maintenance Costs: Jihe Heavy Industry manufactures the pump truck using high-quality materials and advanced manufacturing processes, ensuring exceptional reliability and durability, reducing maintenance costs and downtime.
- 5.Safety and Easy Maintenance: The 58-meter pump truck is equipped with advanced safety features to ensure job site safety. Additionally, the company provides comprehensive after-sales service and maintenance support to ensure the pump truck's smooth operation and upkeep.