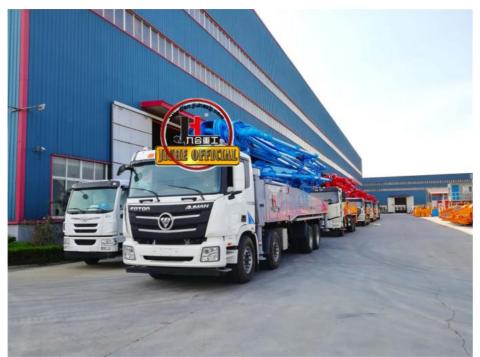

| Forced-air Cooling      |
| 4      | System working pressure                       | 32                      |
| VII.   | Pumping system                                |                         |
| 1      | Form of concrete distribution valve           | S Valve                 |
| 2      | Concrete cylinder                             | 260                     |
| 3      | Maximum feeding height (MM)                   | 1500                    |
| 4      | Hopper capacity (M3)                          | 0.65                    |
| 5      | Slump of pumped concrete                      | 160-220                 |
| 6      | Dimension of allowable maximum aggregate (MM) | 40                      |
| 7      | Lubricating method                            | Centralized lubrication |









Projects 工程案例





Projects 工程案例





### COMPANY













## **CERTIFICATE**







































# **Customer Visit**



# **Exhibition**



# Packing



Development strategy

Strives for the survival by the quality, seek development by science and technology

## Corporate philosophy

People-oriented, science and technology enterprise, recruiting high level scientific and technological personnel, actively introduce advanced technology at home and abroad

#### JiuHe Service

As a professional company, we promise as following:

## JIUHE HEAVEY INDUSTRY MACHINERY service system MAX customer experiences.

#### A. Pre-sales service:

- 1. Selecting the most suitable equipment.
- 2. Designing your personal machinery according to special construction demands,
- 3.