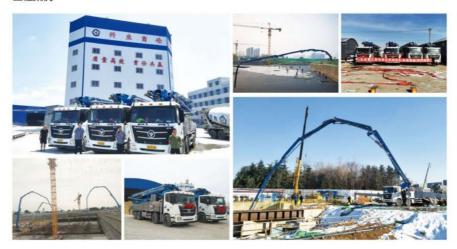

System working pressure                       | 32                      |
| VII.   | Pumping system                                |                         |
| 1      | Form of concrete distribution valve           | S Valve                 |
| 2      | Concrete cylinder                             | 260                     |
| 3      | Maximum feeding height (MM)                   | 1500                    |
| 4      | Hopper capacity (M3)                          | 0.65                    |
| 5      | Slump of pumped concrete                      | 160-220                 |
| 6      | Dimension of allowable maximum aggregate (MM) | 40                      |
| 7      | Lubricating method                            | Centralized lubrication |









Projects 工程案例





Projects 工程案例





### COMPANY













## **CERTIFICATE**







































# **Customer Visit**



# **Exhibition**



# Packing



Development strategy

Strives for the survival by the quality, seek development by science and technology

## Corporate philosophy

People-oriented, science and technology enterprise, recruiting high level scientific and technological personnel, actively introduce advanced technology at home and abroad

#### JiuHe Service

As a professional company, we promise as following:

## JIUHE HEAVEY INDUSTRY MACHINERY service system MAX customer experiences.

#### A. Pre-sales service:

- 1. Selecting the most suitable equipment.
- 2. Designing your personal machinery according to special construction demands,
- 3. Training your technicians to operate our equ