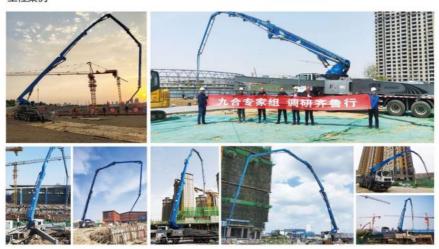

g      |
| 4      | System working pressure                       | 32                      |
| VII.   | Pumping system                                |                         |
| 1      | Form of concrete distribution valve           | S Valve                 |
| 2      | Concrete cylinder                             | 260                     |
| 3      | Maximum feeding height (MM)                   | 1500                    |
| 4      | Hopper capacity (M3)                          | 0.65                    |
| 5      | Slump of pumped concrete                      | 160-220                 |
| 6      | Dimension of allowable maximum aggregate (MM) | 40                      |
| 7      | Lubricating method                            | Centralized lubrication |









Projects 工程案例





Projects 工程案例





### COMPANY













## **CERTIFICATE**







































# **Customer Visit**



# **Exhibition**



# Packing



Development strategy

Strives for the survival by the quality, seek development by science and technology

## Corporate philosophy

People-oriented, science and technology enterprise, recruiting high level scientific and technological personnel, actively introduce advanced technology at home and abroad

#### JiuHe Service

As a professional company, we promise as following:

## JIUHE HEAVEY INDUSTRY MACHINERY service system MAX customer experiences.

#### A. Pre-sales service:

- 1. Selecting the most suitable equipment.
- 2. Designing your personal machinery according to special construction demands,
- 3. Training your technicians