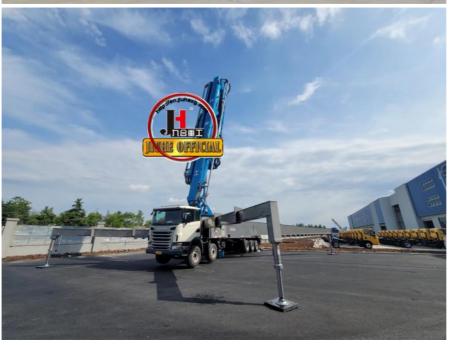

# JIUHE Brand 58m Concrete Boom Pump Without Chassis 30m 38m 48m 52m 58m 63m 70m Upper Concrete Pump

### **Product Description**

JIUHE brand 58m concrete boom pump without chassis 30m 38m 48m 52m 58m 63m 70m upper concrete pump

- 1.Extremely High Pumping Efficiency: The 58-meter pump truck's efficient pumping system can rapidly convey concrete, reducing construction project time and increasing productivity.
- 2.Suitable for Heavy-Duty Engineering Applications: Ideal for large-scale high-rise buildings, bridges, tunnels, and other heavy-duty projects, it can easily handle challenging concrete pumping tasks.
- 3.Flexibility and Ease of Operation: The design of Jihe Heavy Industry's 58-meter pump truck is flexible and user-friendly, allowing it to adapt to different work scenarios and pumping requirements. Operators can easily control the pumping process, improving work efficiency.
- 4.Durability and Low Maintenance Costs: Jihe Heavy Industry manufactures the pump truck using high-quality materials and advanced manufacturing processes, ensuring exceptional reliability and durability, reducing maintenance costs and downtime.
- 5.Safety and Easy Maintenance: The 58-meter pump truck is equipped with advanced safety features to ensure job site safety. Additionally, the company provides comprehensive after-sales service and maintenance support to ensure the pump truck's smooth operation and upkeep.