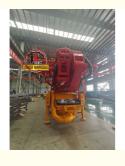

# JIUHE Brand 58m Concrete Boom Pump Without Chassis 30m 38m 48m 52m 58m 63m 70m Upper Concrete Pump

### **Product Description**

JIUHE brand 58m concrete boom pump without chassis 30m 38m 48m 52m 58m 63m 70m upper concrete pump

- 1.Extremely High Pumping Efficiency: The 58-meter pump truck's efficient pumping system can rapidly convey concrete, reducing construction project time and increasing productivity.
- 2.Suitable for Heavy-Duty Engineering Applications: Ideal for large-scale high-rise buildings, bridges, tunnels, and other heavy-duty projects, it can easily handle challenging concrete pumping tasks.
- 3.Flexibility and Ease of Operation: The design of Jihe Heavy Industry's 58-meter pump truck is flexible and user-friendly, allowing it to adapt to different work scenarios and pumping requirements. Operators can easily control the pumping process, improving work efficiency.
- 4.Durability and Low Maintenance Costs: Jihe Heavy Industry manufactures the pump truck using high-quality materials and advanced manufacturing processes, ensuring exceptional reliability and durability, reducing maintenance costs and downtime.
- 5.Safety and Easy Maintenance: The 58-meter pump truck is equipped with advanced safety features to ensure job site safety. Additionally, the company provides comprehensive after-sales service and maintenance support to ensure the pump truck's smooth operation and upkeep.