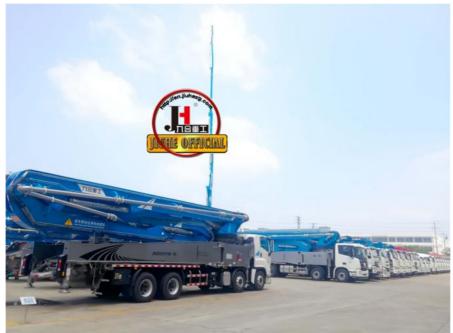

| Forced-air Cooling      |
| 4      | System working pressure                       | 32                      |
| VII.   | Pumping system                                |                         |
| 1      | Form of concrete distribution valve           | S Valve                 |
| 2      | Concrete cylinder                             | 260                     |
| 3      | Maximum feeding height (MM)                   | 1500                    |
| 4      | Hopper capacity (M3)                          | 0.65                    |
| 5      | Slump of pumped concrete                      | 160-220                 |
| 6      | Dimension of allowable maximum aggregate (MM) | 40                      |
| 7      | Lubricating method                            | Centralized lubrication |









Projects 工程案例





Projects 工程案例





### COMPANY













## **CERTIFICATE**







































# **Customer Visit**



# **Exhibition**



# Packing



Development strategy

Strives for the survival by the quality, seek development by science and technology

## Corporate philosophy

People-oriented, science and technology enterprise, recruiting high level scientific and technological personnel, actively introduce advanced technology at home and abroad

#### JiuHe Service

As a professional company, we promise as following:

## JIUHE HEAVEY INDUSTRY MACHINERY service system MAX customer experiences.

#### A. Pre-sales service:

- 1. Selecting the most suitable equipment.
- 2. Designing your personal machinery according to special construction demands,
- 3. Tr