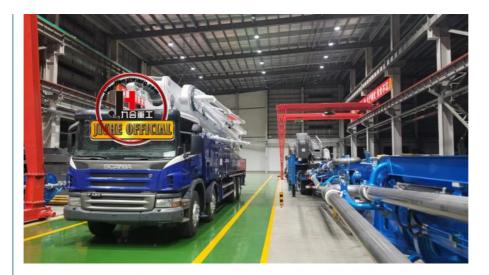

| Forced-air Cooling      |
| 4      | System working pressure                       | 32                      |
| VII.   | Pumping system                                |                         |
| 1      | Form of concrete distribution valve           | S Valve                 |
| 2      | Concrete cylinder                             | 260                     |
| 3      | Maximum feeding height (MM)                   | 1500                    |
| 4      | Hopper capacity (M3)                          | 0.65                    |
| 5      | Slump of pumped concrete                      | 160-220                 |
| 6      | Dimension of allowable maximum aggregate (MM) | 40                      |
| 7      | Lubricating method                            | Centralized lubrication |









Projects 工程案例





Projects 工程案例





### COMPANY













## **CERTIFICATE**







































# **Customer Visit**



# **Exhibition**



# Packing



Development strategy

Strives for the survival by the quality, seek development by science and technology

## Corporate philosophy

People-oriented, science and technology enterprise, recruiting high level scientific and technological personnel, actively introduce advanced technology at home and abroad

#### JiuHe Service

As a professional company, we promise as following:

## JIUHE HEAVEY INDUSTRY MACHINERY service system MAX customer experiences.

#### A. Pre-sales service:

- 1. Selecting the most suitable equipment.
- 2. Designing your personal machinery according to special construction demands,
- 3. Traini