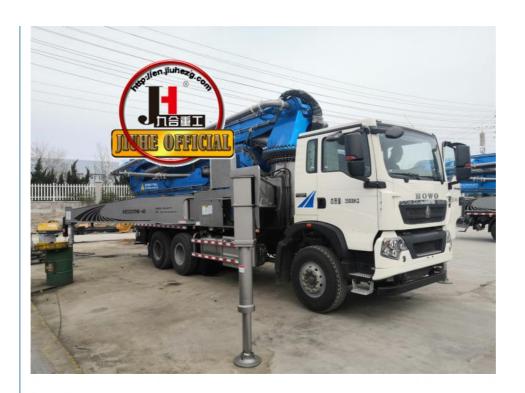

# China 48m concrete pump truck and truck mounted concrete pump good price for sale

## More Images

- 1.Extremely High Pumping Efficiency: The 48-meter pump truck's efficient pumping system can rapidly convey concrete, reducing construction project time and increasing productivity.
- 2.Suitable for Heavy-Duty Engineering Applications: Ideal for large-scale high-rise buildings, bridges, tunnels, and other heavy-duty projects, it can easily handle challenging concrete pumping tasks.
- 3.Flexibility and Ease of Operation: The design of Jihe Heavy Industry's 48-meter pump truck is flexible and user-friendly, allowing it to adapt to different work scenarios and pumping requirements. Operators can easily control the pumping process, improving work efficiency.
- 4. Durability and Low Maintenance Costs: Jihe Heavy Industry manufactures the pump truck using high-quality materials and advanced manufacturing processes, ensuring exceptional reliability and durability, reducing maintenance costs and downtime.
- 5.Safety and Easy Maintenance: The 48-meter pump truck is equipped with advanced safety features to ensure job site safety. Additionally, the company provides comprehensive after-sales service and maintenance support to ensure the pump truck's smooth operation and upkeep.

| . Cha  | essis                                         |                         |
|--------|-----------------------------------------------|-------------------------|
| 1      | Chassis Brand                                 | FAW or SINOTRUK         |
| 2      | Engine Power                                  | 420HP                   |
| II. B  | oom system                                    |                         |
| 1      | Max. Vertical height(M)                       | 46.8                    |
| 2      | Max. Horizontal Concrete Placing radius (M)   | 42.9                    |
| 3      | Concrete placing depth(M)                     | 32.7                    |
| 4      | Control mode                                  | Electric proportion     |
| 5      | Folding type of boom                          | RZ type                 |
| 6      | Rotating angle of turret                      | 360°                    |
| 7      | Opening mode of landing leg                   | X-R                     |
| 8      | Length of end hose (MM)                       | 3000                    |
| 9      | Concrete delivery pipe dia.                   | 125                     |
| III. E | Electric Control System                       | <u>'</u>                |
| 1      | Working voltage(V):                           | 24                      |
| IV. I  | Hydraulic transmission system                 |                         |
| 1      | Type of hydraulic system                      | Open type               |
| 2      | Hydraulic fuel tank capacity (I)              | 600                     |
| 3      | Cooling mode of hydraulic oil                 | Forced-air Cooling      |
| 4      | High-low pressure changeover valve            | None                    |
| VII.   | Pumping system                                | <u>'</u>                |
| 1      | Form of concrete distribution valve           | S Valve                 |
| 2      | Concrete cylinder                             | 230                     |
| 3      | Maximum feeding height (MM)                   | 1500                    |
| 4      | Hopper capacity (M3)                          | 0.65                    |
| 5      | Slump of pumped concrete                      | 80-220                  |
| 6      | Dimension of allowable maximum aggregate (MM) | 40                      |
| 7      | Lubricating method                            | Centralized lubrication |