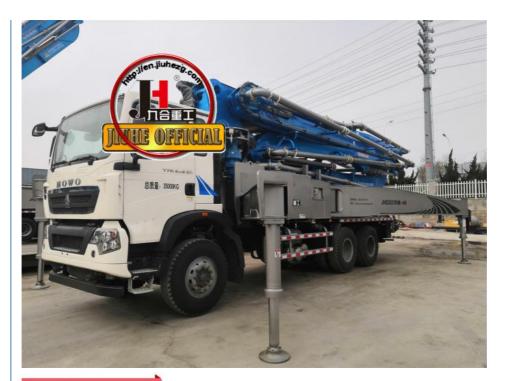

# China 48m concrete pump truck and truck mounted concrete pump good price for sale

## More Images

- 1.Extremely High Pumping Efficiency: The 48-meter pump truck's efficient pumping system can rapidly convey concrete, reducing construction project time and increasing productivity.
- 2.Suitable for Heavy-Duty Engineering Applications: Ideal for large-scale high-rise buildings, bridges, tunnels, and other heavy-duty projects, it can easily handle challenging concrete pumping tasks.
- 3.Flexibility and Ease of Operation: The design of Jihe Heavy Industry's 48-meter pump truck is flexible and user-friendly, allowing it to adapt to different work scenarios and pumping requirements. Operators can easily control the pumping process, improving work efficiency.
- 4. Durability and Low Maintenance Costs: Jihe Heavy Industry manufactures the pump truck using high-quality materials and advanced manufacturing processes, ensuring exceptional reliability and durability, reducing maintenance costs and downtime.
- 5.Safety and Easy Maintenance: The 48-meter pump truck is equipped with advanced safety features to ensure job site safety. Additionally, the company provides comprehensive after-sales service and maintenance support to ensure the pump truck's smooth operation and upkeep.

| . Cha  | essis                                         |                         |
|--------|-----------------------------------------------|-------------------------|
| 1      | Chassis Brand                                 | FAW or SINOTRUK         |
| 2      | Engine Power                                  | 420HP                   |
| II. B  | oom system                                    |                         |
| 1      | Max. Vertical height(M)                       | 46.8                    |
| 2      | Max. Horizontal Concrete Placing radius (M)   | 42.9                    |
| 3      | Concrete placing depth(M)                     | 32.7                    |
| 4      | Control mode                                  | Electric proportion     |
| 5      | Folding type of boom                          | RZ type                 |
| 6      | Rotating angle of turret                      | 360°                    |
| 7      | Opening mode of landing leg                   | X-R                     |
| 8      | Length of end hose (MM)                       | 3000                    |
| 9      | Concrete delivery pipe dia.                   | 125                     |
| III. E | Electric Control System                       | <u>'</u>                |
| 1      | Working voltage(V):                           | 24                      |
| IV. I  | Hydraulic transmission system                 |                         |
| 1      | Type of hydraulic system                      | Open type               |
| 2      | Hydraulic fuel tank capacity (I)              | 600                     |
| 3      | Cooling mode of hydraulic oil                 | Forced-air Cooling      |
| 4      | High-low pressure changeover valve            | None                    |
| VII.   | Pumping system                                | <u>'</u>                |
| 1      | Form of concrete distribution valve           | S Valve                 |
| 2      | Concrete cylinder                             | 230                     |
| 3      | Maximum feeding height (MM)                   | 1500                    |
| 4      | Hopper capacity (M3)                          | 0.65                    |
| 5      | Slump of pumped concrete                      | 80-220                  |
| 6      | Dimension of allowable maximum aggregate (MM) | 40                      |
| 7      | Lubricating method                            | Centralized lubrication |