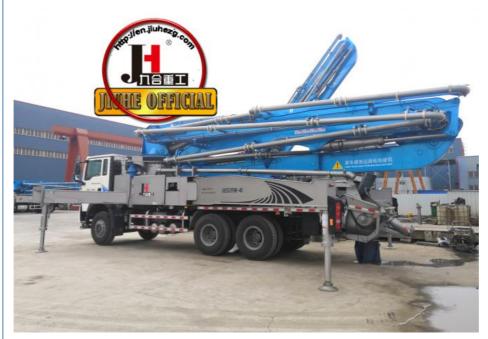

# China 48m concrete pump truck and truck mounted concrete pump good price for sale

## More Images

- 1.Extremely High Pumping Efficiency: The 48-meter pump truck's efficient pumping system can rapidly convey concrete, reducing construction project time and increasing productivity.
- 2.Suitable for Heavy-Duty Engineering Applications: Ideal for large-scale high-rise buildings, bridges, tunnels, and other heavy-duty projects, it can easily handle challenging concrete pumping tasks.
- 3.Flexibility and Ease of Operation: The design of Jihe Heavy Industry's 48-meter pump truck is flexible and user-friendly, allowing it to adapt to different work scenarios and pumping requirements. Operators can easily control the pumping process, improving work efficiency.
- 4. Durability and Low Maintenance Costs: Jihe Heavy Industry manufactures the pump truck using high-quality materials and advanced manufacturing processes, ensuring exceptional reliability and durability, reducing maintenance costs and downtime.
- 5.Safety and Easy Maintenance: The 48-meter pump truck is equipped with advanced safety features to ensure job site safety. Additionally, the company provides comprehensive after-sales service and maintenance support to ensure the pump truck's smooth operation and upkeep.

| . Cha  | essis                                         |                         |
|--------|-----------------------------------------------|-------------------------|
| 1      | Chassis Brand                                 | FAW or SINOTRUK         |
| 2      | Engine Power                                  | 420HP                   |
| II. B  | oom system                                    |                         |
| 1      | Max. Vertical height(M)                       | 46.8                    |
| 2      | Max. Horizontal Concrete Placing radius (M)   | 42.9                    |
| 3      | Concrete placing depth(M)                     | 32.7                    |
| 4      | Control mode                                  | Electric proportion     |
| 5      | Folding type of boom                          | RZ type                 |
| 6      | Rotating angle of turret                      | 360°                    |
| 7      | Opening mode of landing leg                   | X-R                     |
| 8      | Length of end hose (MM)                       | 3000                    |
| 9      | Concrete delivery pipe dia.                   | 125                     |
| III. E | Electric Control System                       | <u>'</u>                |
| 1      | Working voltage(V):                           | 24                      |
| IV. I  | Hydraulic transmission system                 |                         |
| 1      | Type of hydraulic system                      | Open type               |
| 2      | Hydraulic fuel tank capacity (I)              | 600                     |
| 3      | Cooling mode of hydraulic oil                 | Forced-air Cooling      |
| 4      | High-low pressure changeover valve            | None                    |
| VII.   | Pumping system                                | <u>'</u>                |
| 1      | Form of concrete distribution valve           | S Valve                 |
| 2      | Concrete cylinder                             | 230                     |
| 3      | Maximum feeding height (MM)                   | 1500                    |
| 4      | Hopper capacity (M3)                          | 0.65                    |
| 5      | Slump of pumped concrete                      | 80-220                  |
| 6      | Dimension of allowable maximum aggregate (MM) | 40                      |
| 7      | Lubricating method                            | Centralized lubrication |