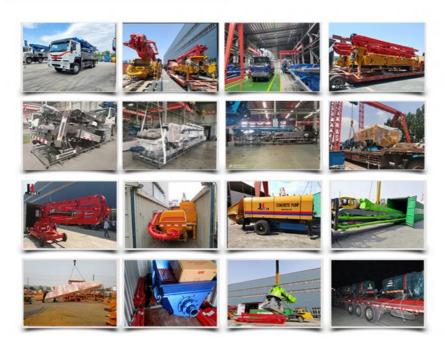

## More Images

- 1.Extremely High Pumping Efficiency: The 48-meter pump truck's efficient pumping system can rapidly convey concrete, reducing construction project time and increasing productivity.
- 2.Suitable for Heavy-Duty Engineering Applications: Ideal for large-scale high-rise buildings, bridges, tunnels, and other heavy-duty projects, it can easily handle challenging concrete pumping tasks.
- 3.Flexibility and Ease of Operation: The design of Jihe Heavy Industry's 48-meter pump truck is flexible and user-friendly, allowing it to adapt to different work scenarios and pumping requirements. Operators can easily control the pumping process, improving work efficiency.
- 4. Durability and Low Maintenance Costs: Jihe Heavy Industry manufactures the pump truck using high-quality materials and advanced manufacturing processes, ensuring exceptional reliability and durability, reducing maintenance costs and downtime.
- 5.Safety and Easy Maintenance: The 48-meter pump truck is equipped with advanced safety features to ensure job site safety. Additionally, the company provides comprehensive after-sales service and maintenance support to ensure the pump truck's smooth operation and upkeep.

## **Packing**