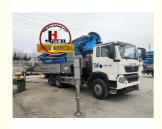

## More Images

- 1.Extremely High Pumping Efficiency: The 48-meter pump truck's efficient pumping system can rapidly convey concrete, reducing construction project time and increasing productivity.
- 2.Suitable for Heavy-Duty Engineering Applications: Ideal for large-scale high-rise buildings, bridges, tunnels, and other heavy-duty projects, it can easily handle challenging concrete pumping tasks.
- 3.Flexibility and Ease of Operation: The design of Jihe Heavy Industry's 48-meter pump truck is flexible and user-friendly, allowing it to adapt to different work scenarios and pumping requirements. Operators can easily control the pumping process, improving work efficiency.
- 4. Durability and Low Maintenance Costs: Jihe Heavy Industry manufactures the pump truck using high-quality materials and advanced manufacturing processes, ensuring exceptional reliability and durability, reducing maintenance costs and downtime.
- 5.Safety and Easy Maintenance: The 48-meter pump truck is equipped with advanced safety features to ensure job site safety. Additionally, the company provides comprehensive after-sales service and maintenance support to ensure the pump truck's smooth operation and upkeep.