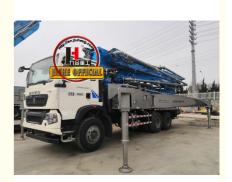

## More Images

- 1.Extremely High Pumping Efficiency: The 48-meter pump truck's efficient pumping system can rapidly convey concrete, reducing construction project time and increasing productivity.
- 2.Suitable for Heavy-Duty Engineering Applications: Ideal for large-scale high-rise buildings, bridges, tunnels, and other heavy-duty projects, it can easily handle challenging concrete pumping tasks.
- 3.Flexibility and Ease of Operation: The design of Jihe Heavy Industry's 48-meter pump truck is flexible and user-friendly, allowing it to adapt to different work scenarios and pumping requirements. Operators can easily control the pumping process, improving work efficiency.
- 4. Durability and Low Maintenance Costs: Jihe Heavy Industry manufactures the pump truck using high-quality materials and advanced manufacturing processes, ensuring exceptional reliability and durability, reducing maintenance costs and downtime.
- 5.Safety and Easy Maintenance: The 48-meter pump truck is equipped with advanced safety features to ensure job site safety. Additionally, the company provides comprehensive after-sales service and maintenance support to ensure the pump truck's smooth operation and upkeep.