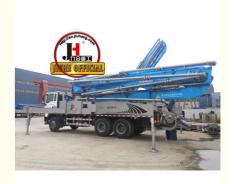

## More Images

- 1.Extremely High Pumping Efficiency: The 48-meter pump truck's efficient pumping system can rapidly convey concrete, reducing construction project time and increasing productivity.
- 2.Suitable for Heavy-Duty Engineering Applications: Ideal for large-scale high-rise buildings, bridges, tunnels, and other heavy-duty projects, it can easily handle challenging concrete pumping tasks.
- 3.Flexibility and Ease of Operation: The design of Jihe Heavy Industry's 48-meter pump truck is flexible and user-friendly, allowing it to adapt to different work scenarios and pumping requirements. Operators can easily control the pumping process, improving work efficiency.
- 4. Durability and Low Maintenance Costs: Jihe Heavy Industry manufactures the pump truck using high-quality materials and advanced manufacturing processes, ensuring exceptional reliability and durability, reducing maintenance costs and downtime.
- 5.Safety and Easy Maintenance: The 48-meter pump truck is equipped with advanced safety features to ensure job site safety. Additionally, the company provides comprehensive after-sales service and maintenance support to ensure the pump truck's smooth operation and upkeep.