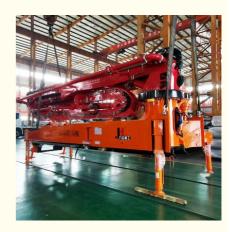

# Truck Concrete Boom Pump JIUHE Brand 38m Concrete Boom Pump Without Truck

#### **Product Description**

Truck Concrete Boom Pump JIUHE Brand 38m Concrete Boom Pump Without Truck On Sale

As different country has different requirement on the truck, if you have truck in hand, that's also available only selling our concrete boom pump without truck.

Concrete pump truck is the refined product after HBT trailer concrete pump, HBC concrete line pump, HGY hydraulic concrete placing boom, and it is the high efficient concrete conveying equipment integrating concrete pumping and placing. The boom covers high reliability, economy, safety, durability, owing reasonable matching of chassis, power, electric control and hydraulic pump system.