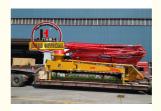

# Truck Concrete Boom Pump JIUHE Brand 38m Concrete Boom Pump Without Truck

#### **Product Description**

Truck Concrete Boom Pump JIUHE Brand 38m Concrete Boom Pump Without Truck On Sale

As different country has different requirement on the truck, if you have truck in hand, that's also available only selling our concrete boom pump without truck.

Concrete pump truck is the refined product after HBT trailer concrete pump, HBC concrete line pump, HGY hydraulic concrete placing boom, and it is the high efficient concrete conveying equipment integrating concrete pumping and placing. The boom covers high reliability, economy, safety, durability, owing reasonable matching of chassis, power, electric control and hydraulic pump system.