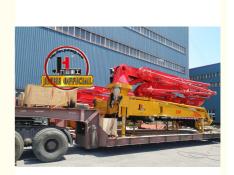

# Truck Concrete Boom Pump JIUHE Brand 38m Concrete Boom Pump Without Truck

#### **Product Description**

Truck Concrete Boom Pump JIUHE Brand 38m Concrete Boom Pump Without Truck On Sale

As different country has different requirement on the truck, if you have truck in hand, that's also available only selling our concrete boom pump without truck.

Concrete pump truck is the refined product after HBT trailer concrete pump, HBC concrete line pump, HGY hydraulic concrete placing boom, and it is the high efficient concrete conveying equipment integrating concrete pumping and placing. The boom covers high reliability, economy, safety, durability, owing reasonable matching of chassis, power, electric control and hydraulic pump system.