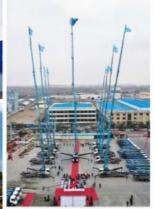

ng |
| 6                  | High-low pressure changeover valve             | None                  |
| VII. Pumping sys   | stem                                           | <u>'</u>              |
| 1                  | Form of concrete distribution valve            | S Valve               |
| 2                  | concrete cylinder                              | 230                   |
| 3                  | Maximum feeding height (MM)                    | 1500                  |
| 4                  | Hopper capacity (M3)                           | 0.65                  |
| 5                  | Slump of pumped concrete                       | 160-220               |
| 6                  | Dimension of allowable maximum aggregate (MM)  | 40                    |







#### COMPANY













## **CERTIFICATE**







































# **Customer Visit**



# **Exhibition**



# Packing



Development strategy

Strives for the survival by the quality, seek development by science and technology

## Corporate philosophy

People-oriented, science and technology enterprise, recruiting high level scientific and technological personnel, actively introduce advanced technology at home and abroad

#### JiuHe Service

As a professional company, we promise as following:

### JIUHE HEAVEY INDUSTRY MACHINERY service system MAX customer experiences.

#### A. Pre-sales service:

- 1. Selecting the most suitable equipment.
- 2. Designing your personal machinery according to special construction demands,
- 3. Training your technicians to operate our equipment,
- 4. Providi