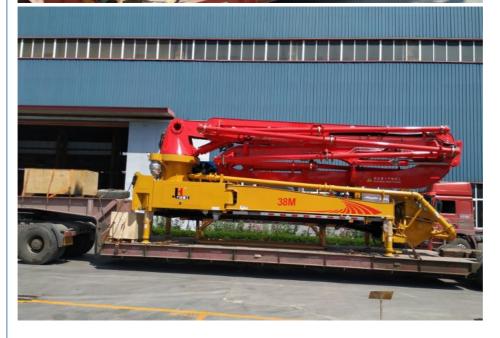

# Truck Concrete Boom Pump JIUHE Brand 38m Concrete Boom Pump Without Truck

## **Product Specification**

• Brand: JIUHE

• Keyword: Concrete Pump Truck

Main Pump: RexrothWireless Remote Control: HBCChassis Model: ABC-123

• Dimensions: 11000\*2500\*3800mm

• Engine Model: XYZ-456 Engine Power: 240Kw . Hopper Capacity: 0.6m<sup>3</sup> Manufacturer: ABC Co. • Max. Aggregate Size: 30mm Max. Delivery Distance: 200m • Max. Delivery Height: 150m<sup>3</sup>/h Max. Theoretical Output: • Max. Theoretical Pressure: 7MPa

| I. Chassis         |                                                |                       |
|--------------------|------------------------------------------------|-----------------------|
| 1                  | Chassis Brand                                  | Sinotruk              |
| 2                  | Engine Power                                   | 310HP                 |
| II. Boom system    |                                                |                       |
| 1                  | Max. Vertical height(M)                        | 38                    |
| 2                  | Max. Horizontal Concrete Placing radius (M)    | 34                    |
| 3                  | Concrete placing depth(M)                      | 25.7                  |
| 4                  | Control mode                                   | Electric proportion   |
| 5                  | Folding type of boom                           | RZ type               |
| 6                  | Folding type of boom                           | 360°                  |
| 7                  | Opening mode of landing leg                    | X-R                   |
| 8                  | Length of end hose (MM)                        | 3000                  |
| 9                  | Concrete delivery pipe dia.                    | 125                   |
| III. Electric Cont | rol System                                     |                       |
| 1                  | Working voltage:                               | 24                    |
| IV. Hydraulic tra  | nsmission system                               | <u>'</u>              |
| 1                  | Type of hydraulic system                       | Open type             |
| 2                  | System working pressure (Mpa)                  | 31.5                  |
| 3                  | Displacement of main hydraulic oil pump (ml/r) | 190                   |
| 4                  | Hydraulic fuel tank capacity (I)               | 600                   |
| 5                  | Cooling mode of hydraulic oil                  | Forced-air<br>Cooling |
| 6                  | High-low pressure changeover valve             | None                  |
| VII. Pumping sys   | stem                                           | <u>'</u>              |
| 1                  | Form of concrete distribution valve            | S Valve               |
| 2                  | concrete cylinder                              | 230                   |
| 3                  | Maximum feeding height (MM)                    | 1500                  |
| 4                  | Hopper capacity (M3)                           | 0.65                  |
| 5                  | Slump of pumped concrete                       | 160-220               |
| 6                  | Dimension of allowable maximum aggregate (MM)  | 40                    |