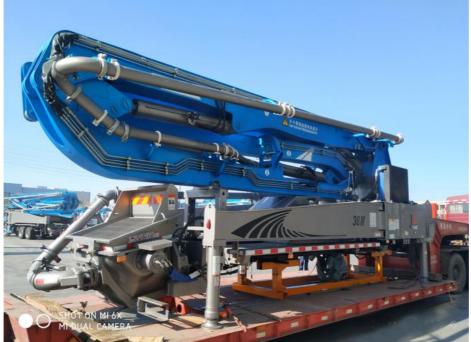

# Truck Concrete Boom Pump JIUHE Brand 38m Concrete Boom Pump Without Truck

#### **Product Description**

Truck Concrete Boom Pump JIUHE Brand 38m Concrete Boom Pump Without Truck On Sale

As different country has different requirement on the truck, if you have truck in hand, that's also available only selling our concrete boom pump without truck.

# Packing

Development strategy

Strives for the survival by the quality, seek development by science and technology