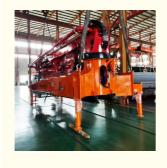

# Truck Concrete Boom Pump JIUHE Brand 38m Concrete Boom Pump Without Truck

#### **Product Description**

Truck Concrete Boom Pump JIUHE Brand 38m Concrete Boom Pump Without Truck On Sale

As different country has different requirement on the truck, if you have truck in hand, that's also available only selling our concrete boom pump without truck.

Concrete pump truck is the refined product after HBT trailer concrete pump, HBC concrete line pump, HGY hydraulic concrete placing boom, and it is the high efficient concrete conveying equipment integrating concrete pumping and placing. The boom covers high reliability, economy, safety, durability, owing reasonable matching of chassis, power, electric control and hydraulic pump system.