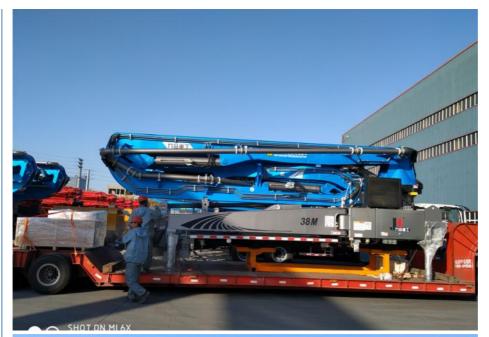

# Truck Concrete Boom Pump JIUHE Brand 38m Concrete Boom Pump Without Truck

#### **Product Description**

Truck Concrete Boom Pump JIUHE Brand 38m Concrete Boom Pump Without Truck On Sale

As different country has different requirement on the truck, if you have truck in hand, that's also available only selling our concrete boom pump without truck.

# Packing

Development strategy

Strives for the survival by the quality, seek development by science and technology