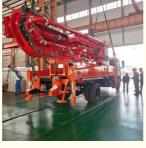

# Truck Concrete Boom Pump JIUHE Brand 38m Concrete Boom Pump Without Truck

#### **Product Description**

Truck Concrete Boom Pump JIUHE Brand 38m Concrete Boom Pump Without Truck On Sale

As different country has different requirement on the truck, if you have truck in hand, that's also available only selling our concrete boom pump without truck.

Concrete pump truck is the refined product after HBT trailer concrete pump, HBC concrete line pump, HGY hydraulic concrete placing boom, and it is the high efficient concrete conveying equipment integrating concrete pumping and placing. The boom covers high reliability, economy, safety, durability, owing reasonable matching of chassis, power, electric control and hydraulic pump system.