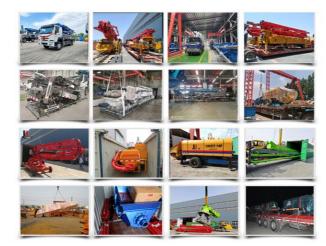

|                    |  |  |
| 1                                 | Form of concrete distribution valve            | S Valve            |  |  |
| 2                                 | concrete cylinder                              | 230                |  |  |
| 3                                 | Maximum feeding height (MM)                    | 1500               |  |  |
| 4                                 | Hopper capacity (M3)                           | 0.65               |  |  |
| 5                                 | Slump of pumped concrete                       | 160-220            |  |  |
| 6                                 | Dimension of allowable maximum aggregate (MM)  | 40                 |  |  |



Projects 工程案例







### Exhibition



### Packing



### **Development strategy**

Strives for the survival by the quality, seek development by science and technology *Corporate philosophy* 

People-oriented, science and technology enterprise, recruiting high level scientific and technological personnel, actively introduce advanced technology at home and abroad

### JiuHe Service

As a professional company,we promise as following:

### JIUHE HEAVEY INDUSTRY MACHINERY service system MAX customer experiences.

### A. Pre-sales service:

- 1. Selecting the most suitable equipment,
- 2. Designing your personal machinery according to special construction demands,
- 3. Training your technicians to operate our equipment,
- 4. Providing advice to ensure equipment running well in various construction. environments,
- 5. Making new construction sche