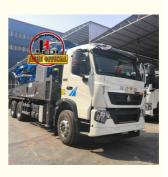

### JIUHE BRAND Concrete Machinery 38m Concrete Pump Truck 38X-5Z with 6x4 Sinotruk chassis

## nping Height: The 38-meter pump tru-for a wide range of construction proje

2.Powerful Pumping Performance: Equipped with a high-perfor this pump truck efficiently transports concrete, ensuring the ra