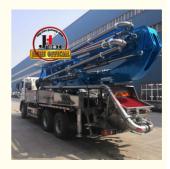

### JIUHE BRAND Concrete Machinery 38m Concrete Pump Truck 38X-5Z with 6x4 Sinotruk chassis

## nping Height: The 38-meter pump tru-for a wide range of construction proje

2.Powerful Pumping Performance: Equipped with a high-perfor this pump truck efficiently transports concrete, ensuring the ra