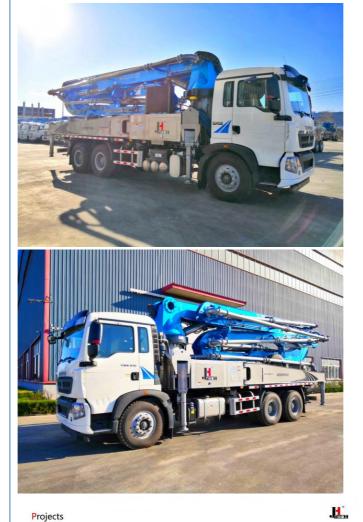

| VII. Pumping system               |                                                |                    |  |  |
| 1                                 | Form of concrete distribution valve            | S Valve            |  |  |
| 2                                 | concrete cylinder                              | 230                |  |  |
| 3                                 | Maximum feeding height (MM)                    | 1500               |  |  |
| 4                                 | Hopper capacity (M3)                           | 0.65               |  |  |
| 5                                 | Slump of pumped concrete                       | 160-220            |  |  |
| 6                                 | Dimension of allowable maximum aggregate (MM)  | 40                 |  |  |



Projects 工程案例







### Exhibition



### Packing



### **Development strategy**

Strives for the survival by the quality, seek development by science and technology *Corporate philosophy* 

People-oriented, science and technology enterprise, recruiting high level scientific and technological personnel, actively introduce advanced technology at home and abroad

### JiuHe Service

As a professional company,we promise as following:

### JIUHE HEAVEY INDUSTRY MACHINERY service system MAX customer experiences.

### A. Pre-sales service:

- 1. Selecting the most suitable equipment,
- 2. Designing your personal machinery according to special construction demands,
- 3. Training your technicians to operate our equipment,
- 4. Providing advice to ensure equipment running well in various constru