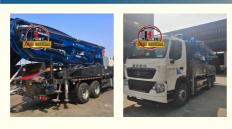

i>Certification:</li> </ul>         | ISO CE          |  |
| <ul> <li>Model Number:</li> </ul>          | 38m             |  |
| <ul> <li>Minimum Order Quantity</li> </ul> | : 1             |  |
| <ul> <li>Delivery Time:</li> </ul>         | 25 WORKING DAYS |  |
| <ul> <li>Payment Terms:</li> </ul>         | L/C, T/T        |  |
| <ul> <li>Supply Ability:</li> </ul>        | 100SET          |  |



# **Product Specification**

Keyword:

| • Brand:                      | JIUHE    |
|-------------------------------|----------|
| <ul> <li>Warranty:</li> </ul> | 1 Year   |
| Condition:                    | New      |
| Color:                        | As Reque |

- As Requested
  - Concrete Pumps REXROTH
- Main Pump:
- Wireless Remote Control: HBC
- Folding Type Of Boom: RZ



### More Images



### **Product Description**

| Our                  |  |
|----------------------|--|
| Prod                 |  |
| Product Introduction |  |
| trodu                |  |
| ction                |  |
|                      |  |

|                    | 1 / 4 1                                           |                     |
|--------------------|---------------------------------------------------|---------------------|
| $\mathbf{\lambda}$ | CONCRETE MACHINERY INDUSTRY                       |                     |
| N.                 | Reform And Innovation Leader                      |                     |
| T                  | ssis<br>Chassis Brand<br>Engine Power and a state |                     |
| 1L.B               | oomrsystem                                        |