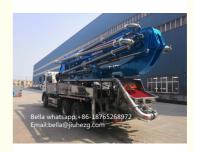

# Sinotruk HOWO And Shanmac 30m 38m 48m 52m 56m 58m 63m 70m Mobile **Concrete Pumps Truck Truck Mounted Concrete Pump**

## **Product Description**

Sinotruk HOWO and Shanmac 30m 38m 48m 52m 56m 58m 63m 70m mobile concrete pumps truck truck mounted concrete pump

Qingdao JH Brand custom design statinary concrete pump for truck