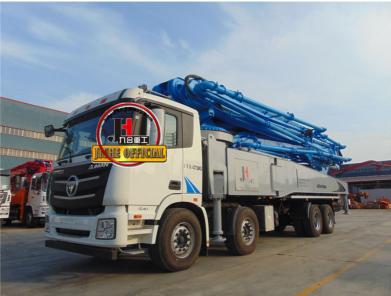

# Sinotruk HOWO And Shanmac 30m 38m 48m 52m 56m 58m 63m 70m Mobile **Concrete Pumps Truck Truck Mounted Concrete Pump**

## **Product Description**

Sinotruk HOWO and Shanmac 30m 38m 48m 52m 56m 58m 63m 70m mobile concrete pumps truck truck mounted concrete pump

Qingdao JH Brand custom design statinary concrete pump for truck