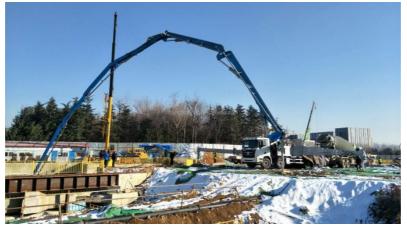

• Brand Name: . Certification: ISO CE

• Model Number: 30m 38m 48m 52m 56m 58m 63m 70m

• Minimum Order Quantity: 1set

• Price: USD88000-130000 per set

• Delivery Time: 30 working days • Payment Terms: L/C, T/T

• Supply Ability: 300Sets per month



## **Product Specification**

• Applicable Industries: Manufacturing Plant, Retail, Construction

Works

Warranty: 1 Year 70m

Max. Vertical Conveying

Distance:

• Highlight:

30m Mobile Concrete Pumps Truck, Sinotruk Mobile Concrete Pumps Truck, HOWO Mobile Concrete Pumps Truck



## More Images











## **Product Description**

Sinotruk HOWO and Shanmac 30m 38m 48m 52m 56m 58m 63m 70m mobile concrete pumps truck truck mounted concrete pump

Qingdao JH Brand custom design statinary concrete pump for truck







**Product Picture** 



parts



## 主油泵 Main oil pump

主油泵采用德国力士乐、保证系统运行平稳、可靠,设有超压溢流功能,使主泵和柴油机得到有效保护。 Main oil pump adopt German Rexroth, make sure system

Main oil pump adopt German Rexroth, make sure system can work stably and reliably, can make the main oil pump and diesel engine get effectively protecting.



## 分动箱 Transfer case

采用进口斯宝分动箱。 Adopting imported STIEBEL PTO.



# 料斗 Hopper

最新款整体冲压料斗,料斗内部流线进行了全新优化,吸入效率提升20%,不沾料,易清洗。 Latest version whole stamping hopper is new optimization

Latest version whole stamping hopper is new optimization on inner line, suction rate improved by 20%, no sticking materials, easy to clean.

# 液压胶管接头 Hydraulic rubber hose joints

液压胶管接头采用美国盖茨产品,确保液压系统安全, 无泄漏。

Hydraulic hose and joints adopt USA GATES brand, ensure hydraulic system safe without leakage.



#### HBC 遥控器 HBC