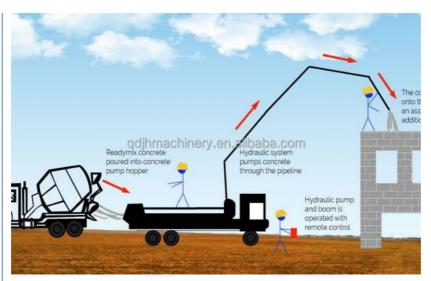

## **Product Description**

Sinotruk HOWO and Shanmac 30m 38m 48m 52m 56m 58m 63m 70m mobile concrete pumps truck truck mounted concrete pump

Qingdao JH Brand custom design statinary concrete pump for truck

**Product Picture** 

parts