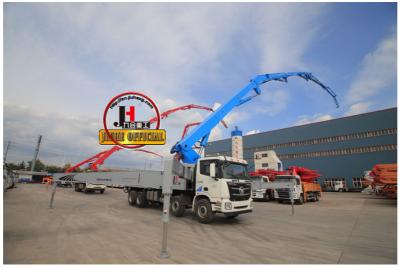

# Sinotruk HOWO And Shanmac 30m 38m 48m 52m 56m 58m 63m 70m Mobile **Concrete Pumps Truck Truck Mounted Concrete Pump**

## **Product Description**

Sinotruk HOWO and Shanmac 30m 38m 48m 52m 56m 58m 63m 70m mobile concrete pumps truck truck mounted concrete pump

Qingdao JH Brand custom design statinary concrete pump for truck