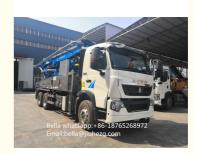

# Sinotruk HOWO And Shanmac 30m 38m 48m 52m 56m 58m 63m 70m Mobile **Concrete Pumps Truck Truck Mounted Concrete Pump**

## **Product Description**

Sinotruk HOWO and Shanmac 30m 38m 48m 52m 56m 58m 63m 70m mobile concrete pumps truck truck mounted concrete pump

Qingdao JH Brand custom design statinary concrete pump for truck