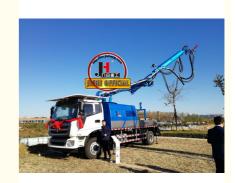

# N30 Wet Shotcrete Machine Concrete Spraying Factory JIUHE Brand 30m3/H Truck Mounted Wet Shotcrete Machine

### **Product Specification**

Power Type: DieselMax. Vertical Conveying Distance: 16m

 Max. Horizontal Conveying 24m Distance:

• Productivity: 30m3/h

Highlight: 16.2T Truck Mounted Concrete Spraying

machine 30m3/h

### **Product Description**

N30 Wet shotcrete machine concrete spraying factory JIUHE brand 30m3/h truck mounted wet shotcrete machine

| 1.whole machine data        |                          |
|-----------------------------|--------------------------|
| Model                       | JHSTC30                  |
| total length                | 9956mm                   |
| total width                 | 2500mm                   |
| total height                | 3268mm                   |
| rated weight                | 16.2T                    |
| 2. Boom & support legs data |                          |
| spraying height             | 16m (15m machine height) |
| spraying width              | 24m (23.2 machine width) |
| big boom pitching angle     | 0-70°                    |
| small boom pitching angle   | +20°-110°                |
| boom rotation angle         | 360°                     |
| spray-head swing angle      | 360°                     |
| 3. pumping system data      |                          |
| driving mode                | Motor                    |
| Motor rated power           | 55kw                     |
| Motor working voltage       | 380V                     |
| concrete delivery capacity  | 30m³/h                   |
| hydraulic system            | Open                     |
| delivery pipe dia.          | Φ125 φ80mm reducing      |
| spray nozzle dia.           | Ф50mm                    |