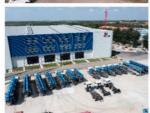

| 24m (23.2 machine width) |
| big boom pitching angle     | 0-70°                    |
| small boom pitching angle   | +20°-110°                |
| boom rotation angle         | 360°                     |
| spray-head swing angle      | 360°                     |
| 3. pumping system data      |                          |
| driving mode                | Motor                    |
| Motor rated power           | 55kw                     |
| Motor working voltage       | 380V                     |
| concrete delivery capacity  | 30m³/h                   |
| hydraulic system            | Open                     |
| delivery pipe dia.          | Φ125 φ80mm reducing      |
| spray nozzle dia.           | Ф50mm                    |

































### COMPANY













### **CERTIFICATE**







## **Trade Assurance** 100%protection for product quality and on-time shipment.































# **Customer Visit**



# **Exhibition**



# Packing



Development strategy

Strives for the survival by the quality, seek development by science and technology

### Corporate philosophy

People-oriented, science and technology enterprise, recruiting high level scientific and technological personnel, actively introduce advanced technology at home and abroad

### JiuHe Service

As a professional company, we promise as following:

### JIUHE HEAVEY INDUSTRY MACHINERY service system MAX customer experiences.

### A. Pre-sales service:

- 1. Selecting the most suitable equipment.
- 2. Designing your personal machinery according to special construction d