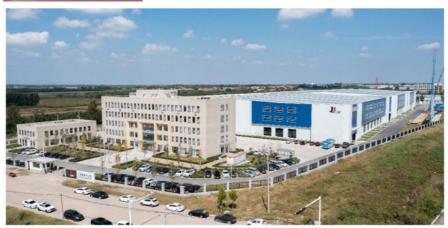

dth              | 24m (23.2 machine width) |
| big boom pitching angle     | 0-70°                    |
| small boom pitching angle   | +20°-110°                |
| boom rotation angle         | 360°                     |
| spray-head swing angle      | 360°                     |
| 3. pumping system data      |                          |
| driving mode                | Motor                    |
| Motor rated power           | 55kw                     |
| Motor working voltage       | 380V                     |
| concrete delivery capacity  | 30m³/h                   |
| hydraulic system            | Open                     |
| delivery pipe dia.          | Φ125 φ80mm reducing      |
| spray nozzle dia.           | Ф50mm                    |

































### COMPANY













### **CERTIFICATE**







## **Trade Assurance** 100%protection for product quality and on-time shipment.































# **Customer Visit**



# **Exhibition**



# Packing



Development strategy

Strives for the survival by the quality, seek development by science and technology

### Corporate philosophy

People-oriented, science and technology enterprise, recruiting high level scientific and technological personnel, actively introduce advanced technology at home and abroad

### JiuHe Service

As a professional company, we promise as following:

### JIUHE HEAVEY INDUSTRY MACHINERY service system MAX customer experiences.

### A. Pre-sales service:

- 1. Selecting the most suitable equipment.
- 2. Designing your personal machinery according to special constr