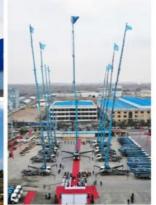

| 24m (23.2 machine width) |
| big boom pitching angle     | 0-70°                    |
| small boom pitching angle   | +20°-110°                |
| boom rotation angle         | 360°                     |
| spray-head swing angle      | 360°                     |
| 3. pumping system data      |                          |
| driving mode                | Motor                    |
| Motor rated power           | 55kw                     |
| Motor working voltage       | 380V                     |
| concrete delivery capacity  | 30m³/h                   |
| hydraulic system            | Open                     |
| delivery pipe dia.          | Φ125 φ80mm reducing      |
| spray nozzle dia.           | Ф50mm                    |

































### COMPANY













### **CERTIFICATE**







## **Trade Assurance** 100%protection for product quality and on-time shipment.































# **Customer Visit**



# **Exhibition**



# Packing



Development strategy

Strives for the survival by the quality, seek development by science and technology

### Corporate philosophy

People-oriented, science and technology enterprise, recruiting high level scientific and technological personnel, actively introduce advanced technology at home and abroad

### JiuHe Service

As a professional company, we promise as following:

### JIUHE HEAVEY INDUSTRY MACHINERY service system MAX customer experiences.

### A. Pre-sales service:

- 1. Selecting the most suitable equipment.
- 2. Designing your personal machinery according to special construction