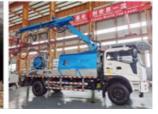

ine height) |
| spraying width              | 24m (23.2 machine width) |
| big boom pitching angle     | 0-70°                    |
| small boom pitching angle   | +20°-110°                |
| boom rotation angle         | 360°                     |
| spray-head swing angle      | 360°                     |
| 3. pumping system data      |                          |
| driving mode                | Motor                    |
| Motor rated power           | 55kw                     |
| Motor working voltage       | 380V                     |
| concrete delivery capacity  | 30m³/h                   |
| hydraulic system            | Open                     |
| delivery pipe dia.          | Φ125 φ80mm reducing      |
| spray nozzle dia.           | Ф50mm                    |

































### COMPANY













### **CERTIFICATE**







## **Trade Assurance** 100%protection for product quality and on-time shipment.































# **Customer Visit**



# **Exhibition**



# Packing



Development strategy

Strives for the survival by the quality, seek development by science and technology

### Corporate philosophy

People-oriented, science and technology enterprise, recruiting high level scientific and technological personnel, actively introduce advanced technology at home and abroad

### JiuHe Service

As a professional company, we promise as following:

### JIUHE HEAVEY INDUSTRY MACHINERY service system MAX customer experiences.

### A. Pre-sales service:

- 1. Selecting the most suitable equipment.
- 2. Designing your personal machinery