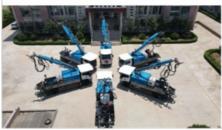

# N30 Wet Shotcrete Machine Concrete Spraying Factory JIUHE Brand 30m3/H Truck Mounted Wet Shotcrete Machine

### **Product Description**

N30 Wet shotcrete machine concrete spraying factory JIUHE brand 30m3/h truck mounted wet shotcrete machine