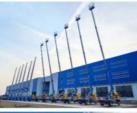

| 24m (23.2 machine width) |
| big boom pitching angle     | 0-70°                    |
| small boom pitching angle   | +20°-110°                |
| boom rotation angle         | 360°                     |
| spray-head swing angle      | 360°                     |
| 3. pumping system data      |                          |
| driving mode                | Motor                    |
| Motor rated power           | 55kw                     |
| Motor working voltage       | 380V                     |
| concrete delivery capacity  | 30m³/h                   |
| hydraulic system            | Open                     |
| delivery pipe dia.          | Φ125 φ80mm reducing      |
| spray nozzle dia.           | Ф50mm                    |

































### COMPANY













### **CERTIFICATE**







## **Trade Assurance** 100%protection for product quality and on-time shipment.































# **Customer Visit**



# **Exhibition**



# Packing



Development strategy

Strives for the survival by the quality, seek development by science and technology

### Corporate philosophy

People-oriented, science and technology enterprise, recruiting high level scientific and technological personnel, actively introduce advanced technology at home and abroad

### JiuHe Service

As a professional company, we promise as following:

### JIUHE HEAVEY INDUSTRY MACHINERY service system MAX customer experiences.

### A. Pre-sales service:

- 1. Selecting the most suitable equipment.
- 2. Designing your personal machinery according to special constructi