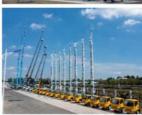

| 24m (23.2 machine width) |
| big boom pitching angle     | 0-70°                    |
| small boom pitching angle   | +20°-110°                |
| boom rotation angle         | 360°                     |
| spray-head swing angle      | 360°                     |
| 3. pumping system data      |                          |
| driving mode                | Motor                    |
| Motor rated power           | 55kw                     |
| Motor working voltage       | 380V                     |
| concrete delivery capacity  | 30m³/h                   |
| hydraulic system            | Open                     |
| delivery pipe dia.          | Φ125 φ80mm reducing      |
| spray nozzle dia.           | Ф50mm                    |

































### COMPANY













### **CERTIFICATE**







## **Trade Assurance** 100%protection for product quality and on-time shipment.































# **Customer Visit**



# **Exhibition**



# Packing



Development strategy

Strives for the survival by the quality, seek development by science and technology

### Corporate philosophy

People-oriented, science and technology enterprise, recruiting high level scientific and technological personnel, actively introduce advanced technology at home and abroad

### JiuHe Service

As a professional company, we promise as following:

### JIUHE HEAVEY INDUSTRY MACHINERY service system MAX customer experiences.

### A. Pre-sales service:

- 1. Selecting the most suitable equipment.
- 2. Designing your personal machinery according to special construction dem