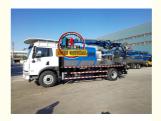

# N30 Wet Shotcrete Machine Concrete Spraying Factory JIUHE Brand 30m3/H Truck Mounted Wet Shotcrete Machine

### **Product Specification**

Power Type: DieselMax. Vertical Conveying Distance: 16m

 Max. Horizontal Conveying 24m Distance:

• Productivity: 30m3/h

Highlight: 16.2T Truck Mounted Concrete Spraying

machine 30m3/h

### **Product Description**

N30 Wet shotcrete machine concrete spraying factory JIUHE brand 30m3/h truck mounted wet shotcrete machine