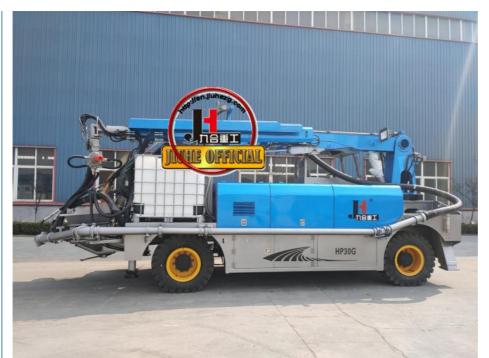

# N30 Wet Shotcrete Machine Concrete Spraying Factory JIUHE Brand 30m3/H Truck Mounted Wet Shotcrete Machine

### **Product Specification**

Power Type: DieselMax. Vertical Conveying Distance: 16m

 Max. Horizontal Conveying 24m Distance:

• Productivity: 30m3/h

Highlight: 16.2T Truck Mounted Concrete Spraying

machine 30m3/h

### **Product Description**

N30 Wet shotcrete machine concrete spraying factory JIUHE brand 30m3/h truck mounted wet shotcrete machine

| 1.whole machine data        |                          |
|-----------------------------|--------------------------|
| Model                       | JHSTC30                  |
| total length                | 9956mm                   |
| total width                 | 2500mm                   |
| total height                | 3268mm                   |
| rated weight                | 16.2T                    |
| 2. Boom & support legs data |                          |
| spraying height             | 16m (15m machine height) |
| spraying width              | 24m (23.2 machine width) |
| big boom pitching angle     | 0-70°                    |
| small boom pitching angle   | +20°-110°                |
| boom rotation angle         | 360°                     |
| spray-head swing angle      | 360°                     |
| 3. pumping system data      |                          |
| driving mode                | Motor                    |
| Motor rated power           | 55kw                     |
| Motor working voltage       | 380V                     |
| concrete delivery capacity  | 30m³/h                   |
| hydraulic system            | Open                     |
| delivery pipe dia.          | Φ125 φ80mm reducing      |
| spray nozzle dia.           | Ф50mm                    |