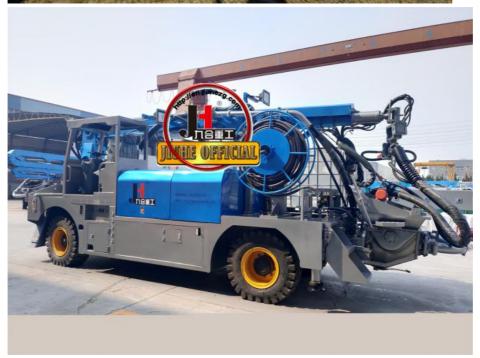

# N30 Wet Shotcrete Machine Concrete Spraying Factory JIUHE Brand 30m3/H Truck Mounted Wet Shotcrete Machine

### **Product Specification**

Power Type: DieselMax. Vertical Conveying Distance: 16m

 Max. Horizontal Conveying 24m Distance:

• Productivity: 30m3/h

Highlight: 16.2T Truck Mounted Concrete Spraying

machine 30m3/h

### **Product Description**

N30 Wet shotcrete machine concrete spraying factory JIUHE brand 30m3/h truck mounted wet shotcrete machine

| 1.whole machine data        |                          |
|-----------------------------|--------------------------|
| Model                       | JHSTC30                  |
| total length                | 9956mm                   |
| total width                 | 2500mm                   |
| total height                | 3268mm                   |
| rated weight                | 16.2T                    |
| 2. Boom & support legs data |                          |
| spraying height             | 16m (15m machine height) |
| spraying width              | 24m (23.2 machine width) |
| big boom pitching angle     | 0-70°                    |
| small boom pitching angle   | +20°-110°                |
| boom rotation angle         | 360°                     |
| spray-head swing angle      | 360°                     |
| 3. pumping system data      |                          |
| driving mode                | Motor                    |
| Motor rated power           | 55kw                     |
| Motor working voltage       | 380V                     |
| concrete delivery capacity  | 30m³/h                   |
| hydraulic system            | Open                     |
| delivery pipe dia.          | Φ125 φ80mm reducing      |
| spray nozzle dia.           | Ф50mm                    |