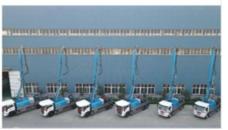

|
| spraying width              | 24m (23.2 machine width) |
| big boom pitching angle     | 0-70°                    |
| small boom pitching angle   | +20°-110°                |
| boom rotation angle         | 360°                     |
| spray-head swing angle      | 360°                     |
| 3. pumping system data      |                          |
| driving mode                | Motor                    |
| Motor rated power           | 55kw                     |
| Motor working voltage       | 380V                     |
| concrete delivery capacity  | 30m³/h                   |
| hydraulic system            | Open                     |
| delivery pipe dia.          | Φ125 φ80mm reducing      |
| spray nozzle dia.           | Ф50mm                    |

































### COMPANY













### **CERTIFICATE**







## **Trade Assurance** 100%protection for product quality and on-time shipment.































# **Customer Visit**



# **Exhibition**



# Packing



Development strategy

Strives for the survival by the quality, seek development by science and technology

### Corporate philosophy

People-oriented, science and technology enterprise, recruiting high level scientific and technological personnel, actively introduce advanced technology at home and abroad

### JiuHe Service

As a professional company, we promise as following:

### JIUHE HEAVEY INDUSTRY MACHINERY service system MAX customer experiences.

### A. Pre-sales service:

- 1. Selecting the most suitable equipment.
- 2. Designing your personal machinery according to