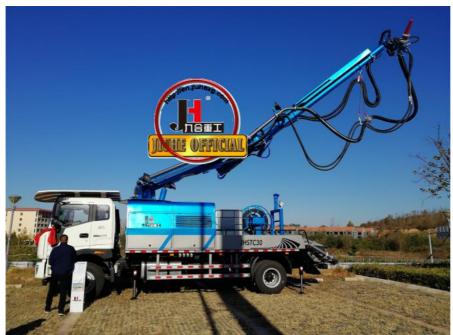

# N30 Wet Shotcrete Machine Concrete Spraying Factory JIUHE Brand 30m3/H Truck Mounted Wet Shotcrete Machine

### **Product Specification**

Power Type: DieselMax. Vertical Conveying Distance: 16m

 Max. Horizontal Conveying 24m Distance:

• Productivity: 30m3/h

Highlight: 16.2T Truck Mounted Concrete Spraying

machine 30m3/h

### **Product Description**

N30 Wet shotcrete machine concrete spraying factory JIUHE brand 30m3/h truck mounted wet shotcrete machine

| 1.whole machine data        |                          |
|-----------------------------|--------------------------|
| Model                       | JHSTC30                  |
| total length                | 9956mm                   |
| total width                 | 2500mm                   |
| total height                | 3268mm                   |
| rated weight                | 16.2T                    |
| 2. Boom & support legs data |                          |
| spraying height             | 16m (15m machine height) |
| spraying width              | 24m (23.2 machine width) |
| big boom pitching angle     | 0-70°                    |
| small boom pitching angle   | +20°-110°                |
| boom rotation angle         | 360°                     |
| spray-head swing angle      | 360°                     |
| 3. pumping system data      |                          |
| driving mode                | Motor                    |
| Motor rated power           | 55kw                     |
| Motor working voltage       | 380V                     |
| concrete delivery capacity  | 30m³/h                   |
| hydraulic system            | Open                     |
| delivery pipe dia.          | Φ125 φ80mm reducing      |
| spray nozzle dia.           | Ф50mm                    |