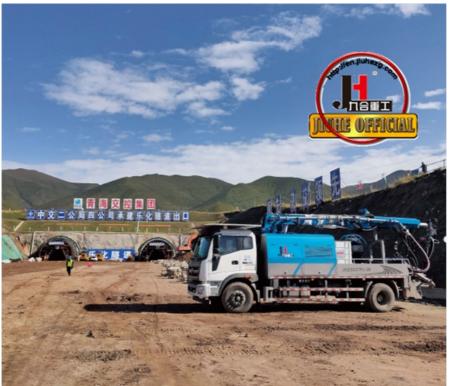

# N30 Wet Shotcrete Machine Concrete Spraying Factory JIUHE Brand 30m3/H Truck Mounted Wet Shotcrete Machine

### **Product Description**

N30 Wet shotcrete machine concrete spraying factory JIUHE brand 30m3/h truck mounted wet shotcrete machine

### **Product Specification**

Power Type: DieselMax. Vertical Conveying Distance: 16m

 Max. Horizontal Conveying 24m Distance:

• Productivity: 30m3/h

Highlight: 16.2T Truck Mounted Concrete Spraying

machine 30m3/h