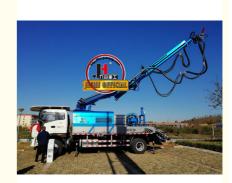

# N30 Wet Shotcrete Machine Concrete Spraying Factory JIUHE Brand 30m3/H Truck Mounted Wet Shotcrete Machine

### **Product Specification**

Power Type: DieselMax. Vertical Conveying Distance: 16m

 Max. Horizontal Conveying 24m Distance:

• Productivity: 30m3/h

Highlight: 16.2T Truck Mounted Concrete Spraying

machine 30m3/h

### **Product Description**

N30 Wet shotcrete machine concrete spraying factory JIUHE brand 30m3/h truck mounted wet shotcrete machine

| 1.whole machine data        |                          |
|-----------------------------|--------------------------|
| Model                       | JHSTC30                  |
| total length                | 9956mm                   |
| total width                 | 2500mm                   |
| total height                | 3268mm                   |
| rated weight                | 16.2T                    |
| 2. Boom & support legs data |                          |
| spraying height             | 16m (15m machine height) |
| spraying width              | 24m (23.2 machine width) |
| big boom pitching angle     | 0-70°                    |
| small boom pitching angle   | +20°-110°                |
| boom rotation angle         | 360°                     |
| spray-head swing angle      | 360°                     |
| 3. pumping system data      |                          |
| driving mode                | Motor                    |
| Motor rated power           | 55kw                     |
| Motor working voltage       | 380V                     |
| concrete delivery capacity  | 30m³/h                   |
| hydraulic system            | Open                     |
| delivery pipe dia.          | Φ125 φ80mm reducing      |
| spray nozzle dia.           | Ф50mm                    |