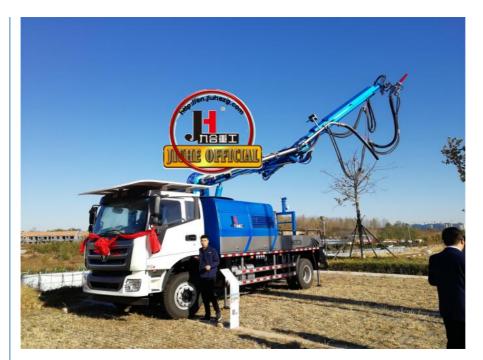

# N30 Wet Shotcrete Machine Concrete Spraying Factory JIUHE Brand 30m3/H Truck Mounted Wet Shotcrete Machine

### **Product Specification**

Power Type: DieselMax. Vertical Conveying Distance: 16m

 Max. Horizontal Conveying 24m Distance:

• Productivity: 30m3/h

Highlight: 16.2T Truck Mounted Concrete Spraying

machine 30m3/h

### **Product Description**

N30 Wet shotcrete machine concrete spraying factory JIUHE brand 30m3/h truck mounted wet shotcrete machine