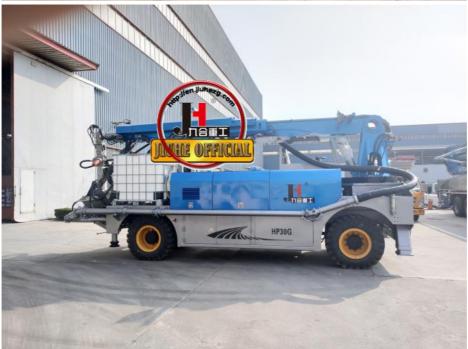

# N30 Wet Shotcrete Machine Concrete Spraying Factory JIUHE Brand 30m3/H Truck Mounted Wet Shotcrete Machine

### **Product Specification**

Power Type: DieselMax. Vertical Conveying Distance: 16m

 Max. Horizontal Conveying 24m Distance:

• Productivity: 30m3/h

Highlight: 16.2T Truck Mounted Concrete Spraying

machine 30m3/h

### **Product Description**

N30 Wet shotcrete machine concrete spraying factory JIUHE brand 30m3/h truck mounted wet shotcrete machine

| 1.whole machine data        |                          |
|-----------------------------|--------------------------|
| Model                       | JHSTC30                  |
| total length                | 9956mm                   |
| total width                 | 2500mm                   |
| total height                | 3268mm                   |
| rated weight                | 16.2T                    |
| 2. Boom & support legs data |                          |
| spraying height             | 16m (15m machine height) |
| spraying width              | 24m (23.2 machine width) |
| big boom pitching angle     | 0-70°                    |
| small boom pitching angle   | +20°-110°                |
| boom rotation angle         | 360°                     |
| spray-head swing angle      | 360°                     |
| 3. pumping system data      |                          |
| driving mode                | Motor                    |
| Motor rated power           | 55kw                     |
| Motor working voltage       | 380V                     |
| concrete delivery capacity  | 30m³/h                   |
| hydraulic system            | Open                     |
| delivery pipe dia.          | Φ125 φ80mm reducing      |
| spray nozzle dia.           | Ф50mm                    |