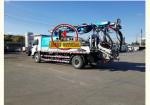

# N30 Wet Shotcrete Machine Concrete Spraying Factory JIUHE Brand 30m3/H Truck Mounted Wet Shotcrete Machine

### **Product Specification**

Power Type: DieselMax. Vertical Conveying Distance: 16m

 Max. Horizontal Conveying 24m Distance:

• Productivity: 30m3/h

Highlight: 16.2T Truck Mounted Concrete Spraying

machine 30m3/h

### **Product Description**

N30 Wet shotcrete machine concrete spraying factory JIUHE brand 30m3/h truck mounted wet shotcrete machine